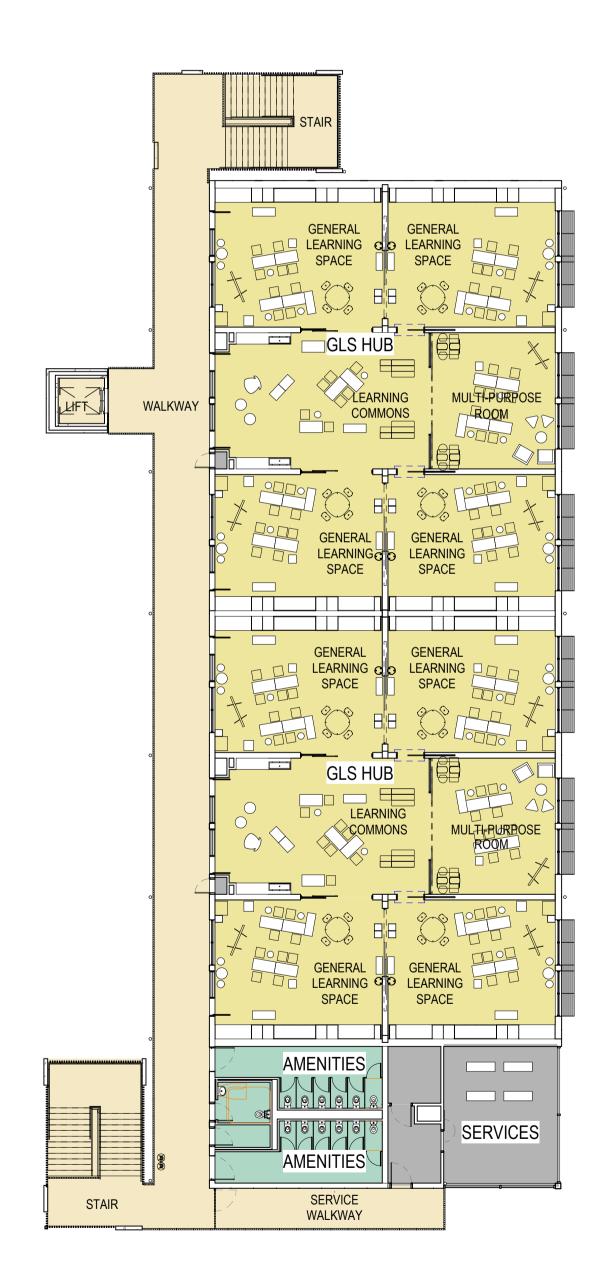

| _ |  |
|---|--|
|   |  |

| · · · · · · · · · · · · · · · · · · ·  |               |                                                                                           |                                   |
|----------------------------------------|---------------|-------------------------------------------------------------------------------------------|-----------------------------------|
| BUILDING I<br>LIBRARY<br>EXISTING ROOF |               |                                                                                           |                                   |
|                                        | PROJECT NORTH | 0         200         400         600         1000           PROJECT NUMBER         SCALI | 20000<br>E 1:200@A1<br>ISSUE DATE |
| re, Austral NSW 2179                   | NORTH         | 3320 16 JANUAF                                                                            | RY 2025                           |
| EVEL 1 COMPOSITE PLANS                 |               | APS-PA-00-L1-DR-A-REF_103                                                                 | B                                 |
|                                        |               |                                                                                           |                                   |

SITE PLAN - LEVEL 1 COMPOSITE PLANS - SHEET 02

APS-PA-00-L1-DR-A-REF\_104

SITE PLAN - LE - SHEET 01

| e, Austral NSW 2179  NORTH REVISION REVISION                                                                        | BUILDING I<br>LIBRARY                         |       |                        |                 |
|---------------------------------------------------------------------------------------------------------------------------------------------------------------------------|-----------------------------------------------|-------|------------------------|-----------------|
| UBLIC SCHOOL<br>PROJECT NORTH<br>A. Austral NSW 2179<br>PROJECT NORTH<br>A. Austral NSW 2179<br>PROJECT NORTH<br>DRAWING NUMBER<br>REVISION<br>PROJECT NUMBER<br>REVISION |                                               |       |                        |                 |
| e, Austral NSW 2179                                                                                                                                                       | UBLIC SCHOOL                                  |       |                        |                 |
| EVEL 2 COMPOSITE PLANS APS-PA-00-L2-DR-A-REF_105                                                                                                                          | e, Austral NSW 2179<br>EVEL 2 COMPOSITE PLANS | NORTH | 3320<br>DRAWING NUMBER | 16 JANUARY 2025 |