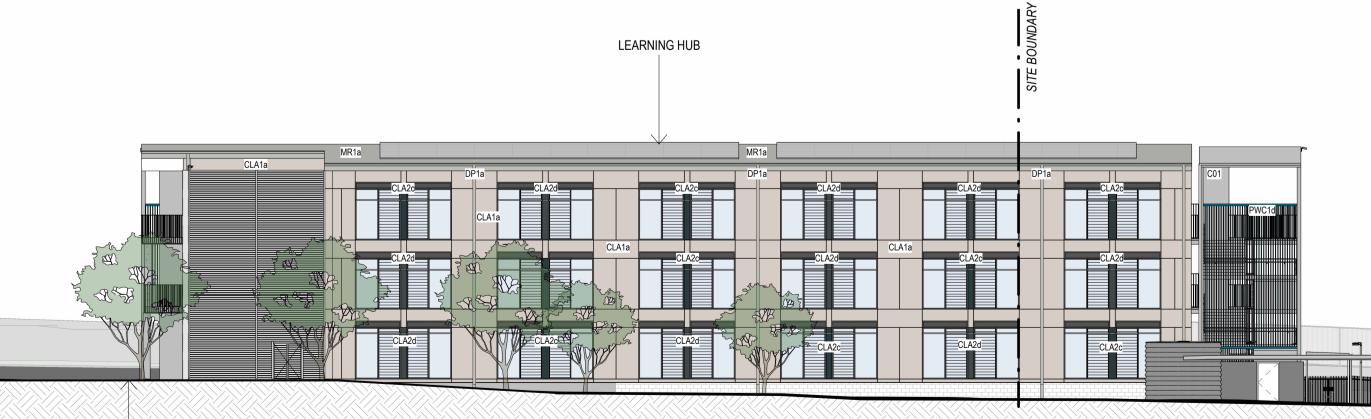

NOTE: HEIGHT LIMIT DRAWN ABOVE THE ELEVATION CUT PLANE

# WEST ELEVATION (EDMONSON AVE) - PART 2 02

STRUCTURAL & CIVIL Name: Stantec Number: (02) 8484 7000 MECHANICAL, ELECTRICAL & HYDRAULIC Name: JHA Number: (02) 9437 1000 LANDSCAPE ARCHITECT Name: Taylor Brammer Number: (02) 9387 8855 ACCESSIBILITY AND BCA Name: Mckenzie Group Consulting Number: (02) 8298 6800

AUSTRAL PL UPGRADE 205 Edmondson Ave, DRAWING NAME

ELEVATIONS

| PUBLIC SCHOOL        | 0 2000 4000 6000 8000 1 | 0000 20000        |
|----------------------|-------------------------|-------------------|
|                      |                         | SCALE 1:200 @ A1  |
|                      | PROJECT NUMBER          | ISSUE DATE        |
|                      |                         |                   |
| ve, Austral NSW 2179 | 3320                    | 16 JANUARY 2025   |
|                      |                         |                   |
|                      | DRAWING NUMBER          | REVISION          |
| S - SHEET 02         | APS-PA-00-ZZ-DR-A       | -REF_112 <b>B</b> |