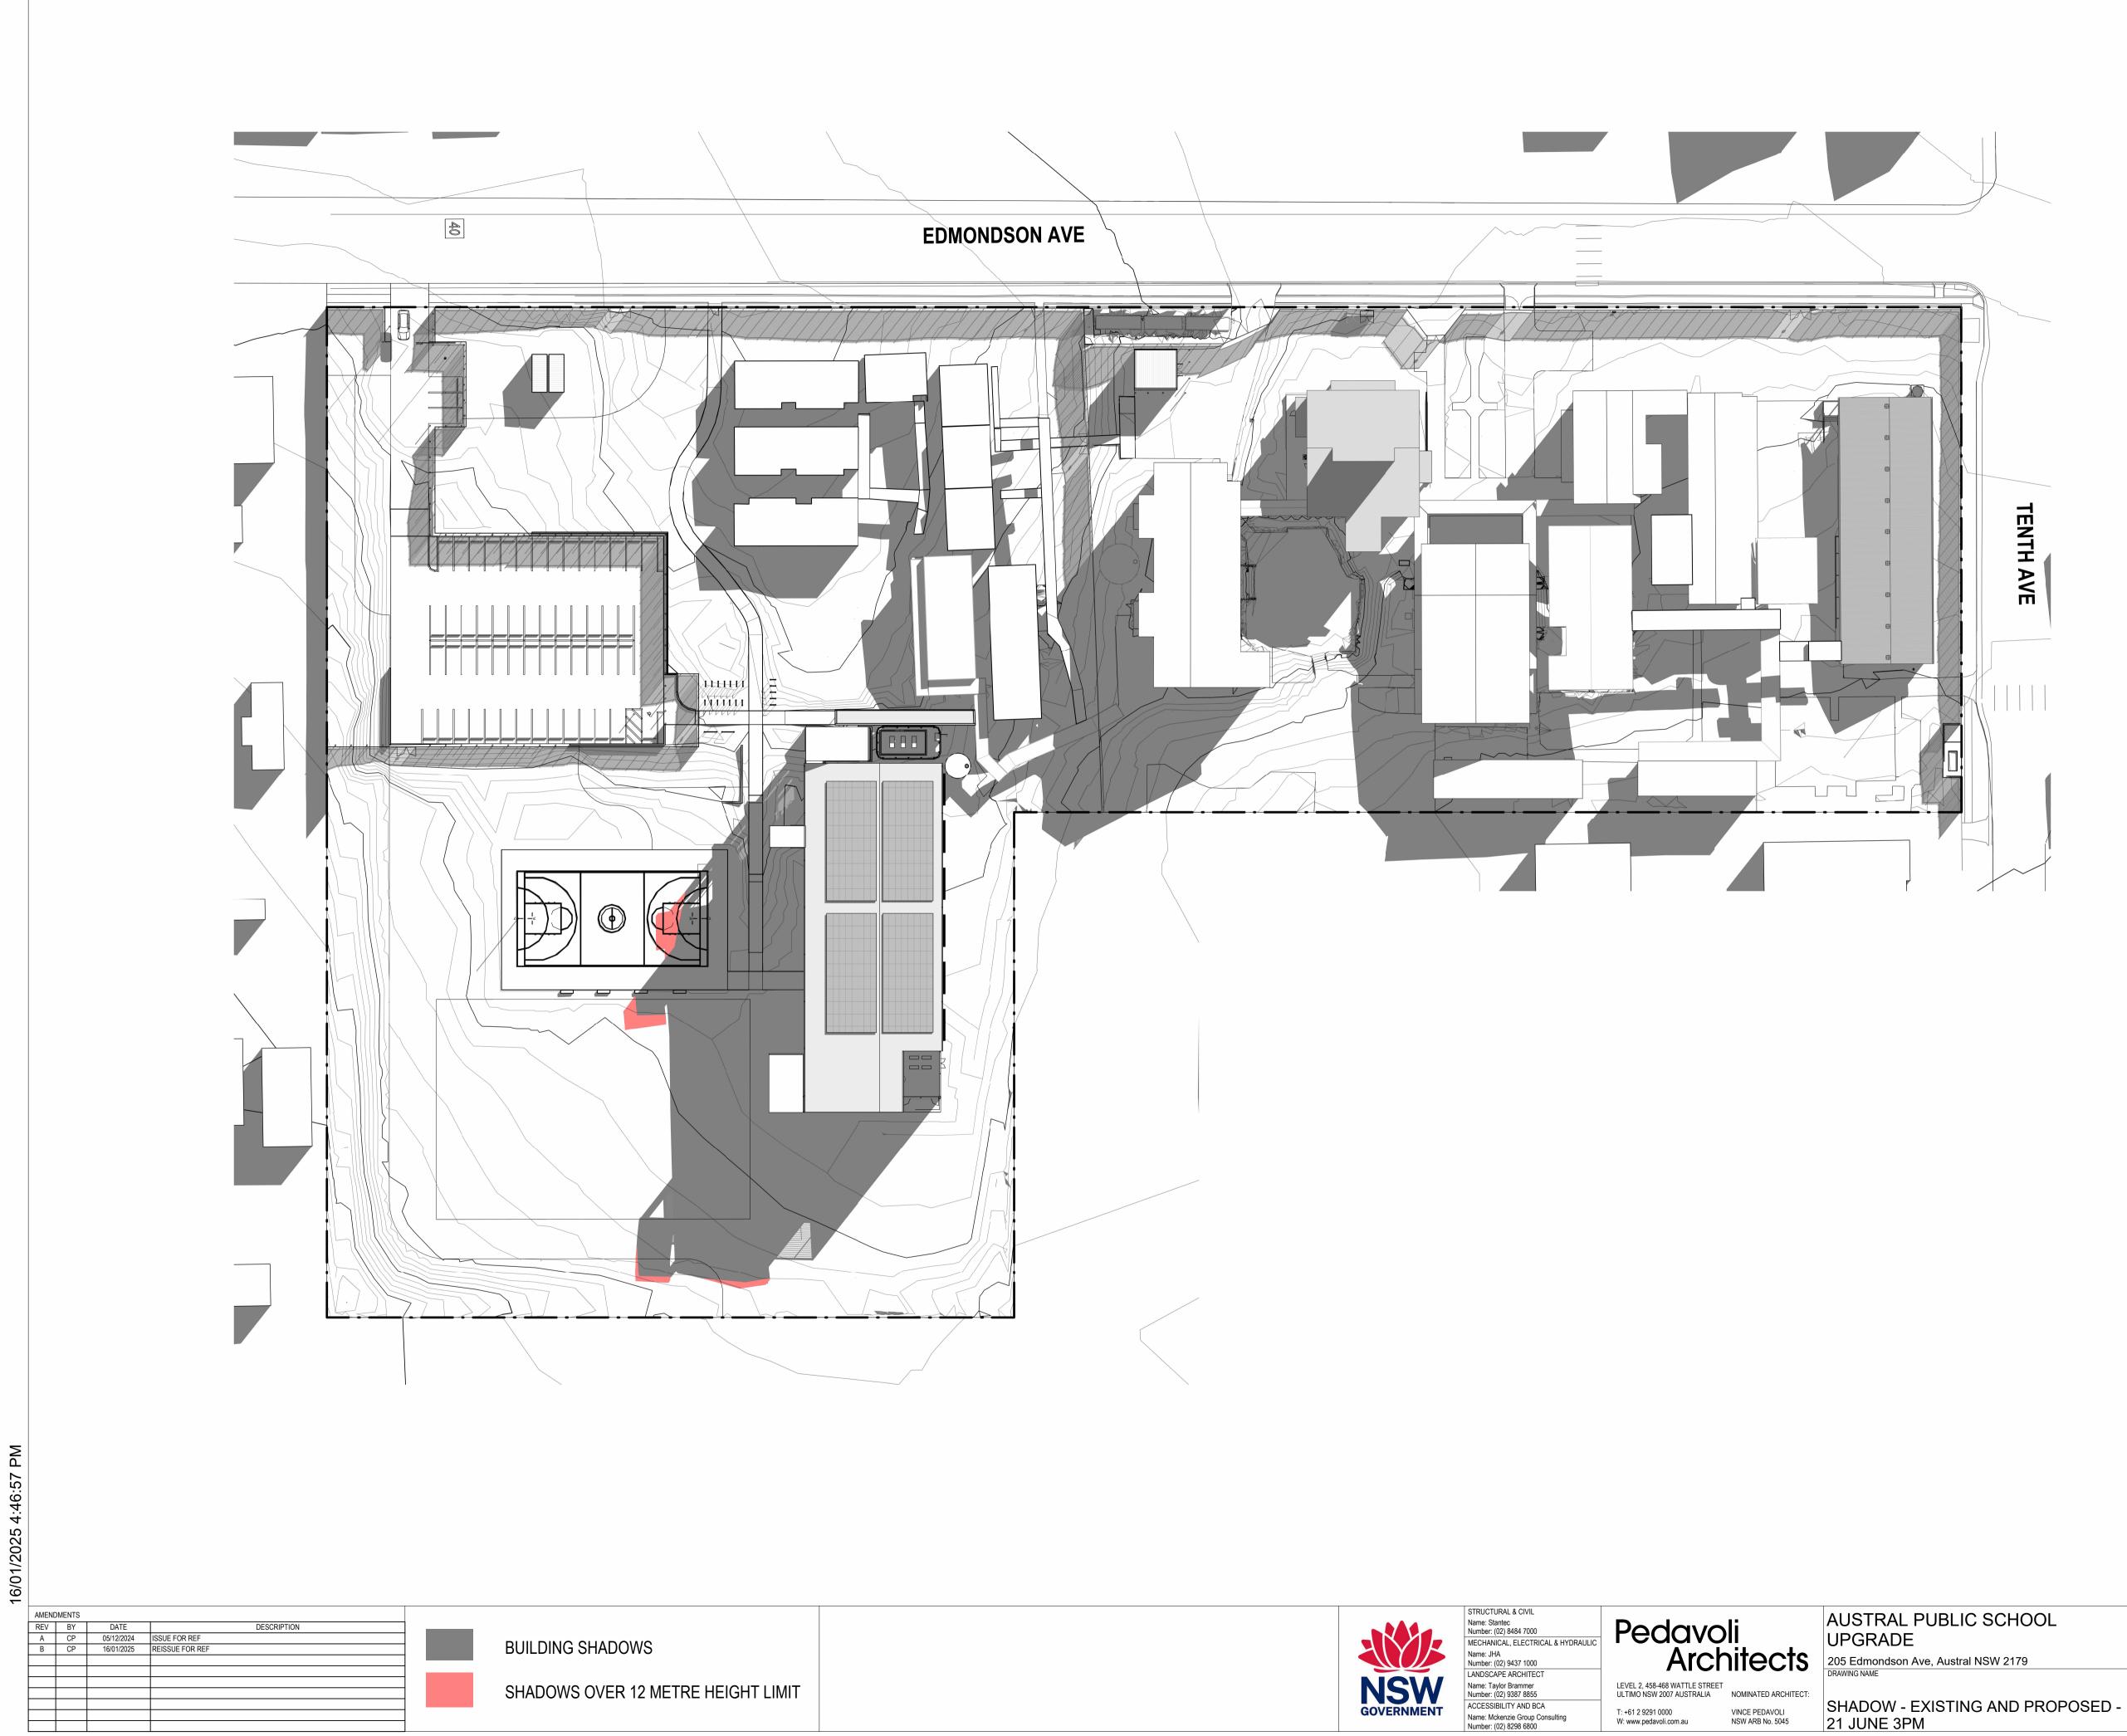

PROJECT NORTH

NORTH

APS-PA-00-ZZ-DR-A-REF\_303

5000 10000 15000 20000 25000

16 JANUARY 2025 REVISION

SCALE As indicated @ A1 ISSUE DATE

В

50000

# DRAWING NAME

APS-PA-00-00-DR-A-REF\_003 SITE PLAN - EXISTING CONDITIONS APS-PA-00-GF-DR-A-REF\_101 SITE PLAN - GROUND FLOOR COMPOSITE PLANS - SHEET 01 APS-PA-00-GF-DR-A-REF\_102 SITE PLAN - GROUND FLOOR COMPOSITE PLANS - SHEET 02 APS-PA-00-L1-DR-A-REF\_103 SITE PLAN - LEVEL 1 COMPOSITE PLANS - SHEET 01 APS-PA-00-L1-DR-A-REF\_104 SITE PLAN - LEVEL 1 COMPOSITE PLANS - SHEET 02 APS-PA-00-L2-DR-A-REF\_105 SITE PLAN - LEVEL 2 COMPOSITE PLANS - SHEET 01 APS-PA-00-L2-DR-A-REF\_106 SITE PLAN - LEVEL 2 COMPOSITE PLANS - SHEET 02 APS-PA-00-L3-DR-A-REF 107 SITE PLAN - ROOF COMPOSITE PLANS - SHEET 01 APS-PA-00-ZZ-DR-A-REF\_121 COMPOSITE SECTIONS - SHEET 01 APS-PA-00-ZZ-DR-A-REF\_122 COMPOSITE SECTIONS - SHEET 02 APS-PA-00-ZZ-DR-A-REF\_301 SHADOW - EXISTING AND PROPOSED - 21 JUNE 9AM APS-PA-00-ZZ-DR-A-REF\_302 SHADOW - EXISTING AND PROPOSED - 21 JUNE 12 NOON APS-PA-00-ZZ-DR-A-REF\_303 SHADOW - EXISTING AND PROPOSED - 21 JUNE 3PM APS-PA-00-ZZ-DR-A-REF\_304 SITE HEIGHT LIMIT DIAGRAM APS-PA-00-ZZ-DR-A-REF\_305 HEIGHT LIMIT 3D MASSING RENDERS APS-PA-00-ZZ-DR-A-REF\_401 RENDERS AND MATERIAL BOARD APS-PA-00-ZZ-DR-A-REF\_501 GFA PLANS AND AREA CALCULATION