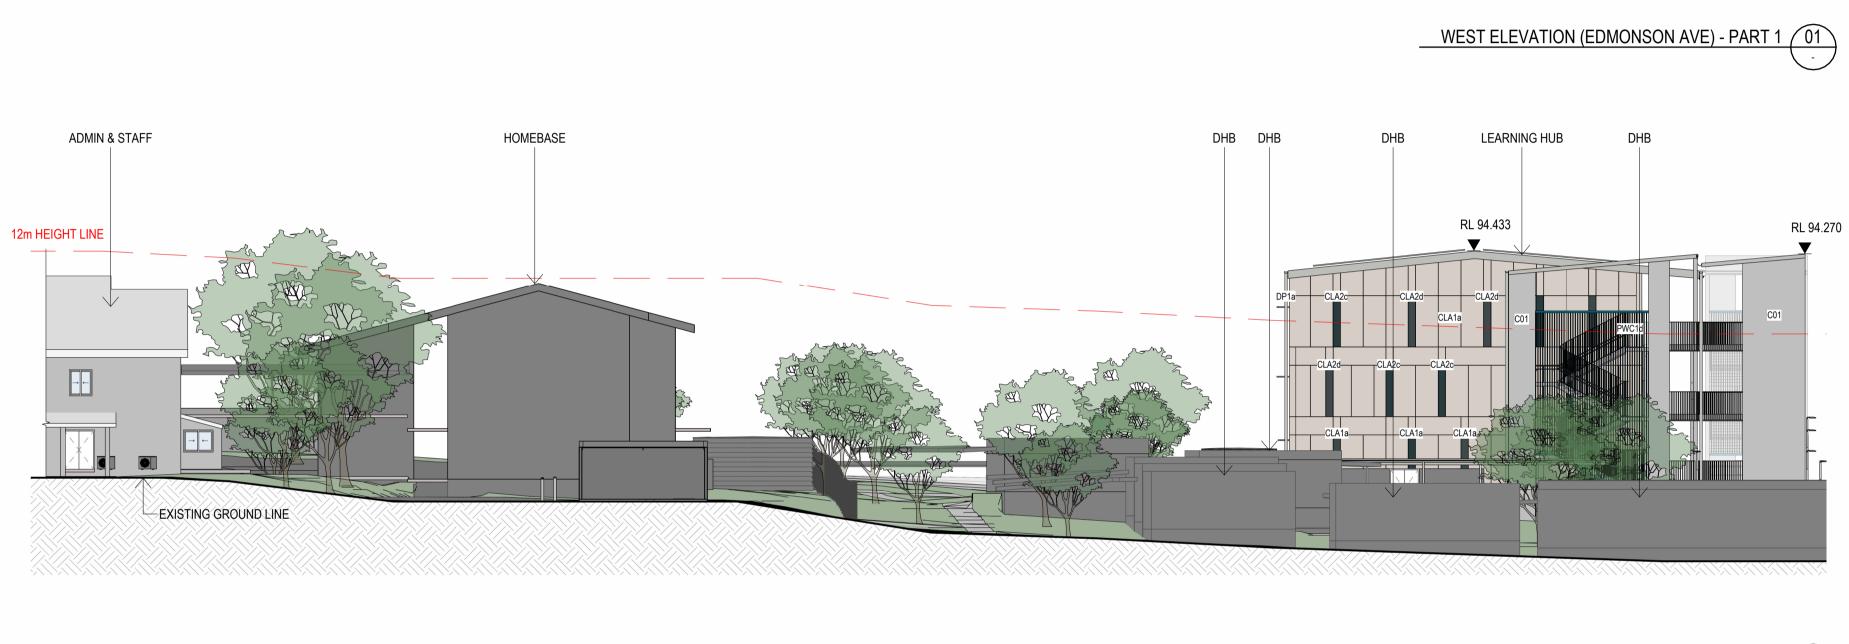

NOTE: HEIGHT LIMIT DRAWN ABOVE THE ELEVATION CUT PLANE

AUSTRAL PL UPGRADE 205 Edmondson Ave, DRAWING NAME

ELEVATIONS

| PUBLIC SCHOOL        | 0 2000 4000 6000 8000 1 | 0000 20000        |
|----------------------|-------------------------|-------------------|
|                      |                         | SCALE 1:200 @ A1  |
|                      | PROJECT NUMBER          | ISSUE DATE        |
|                      |                         |                   |
| ve, Austral NSW 2179 | 3320                    | 16 JANUARY 2025   |
|                      |                         |                   |
|                      | DRAWING NUMBER          | REVISION          |
| S - SHEET 02         | APS-PA-00-ZZ-DR-A       | -REF_112 <b>B</b> |