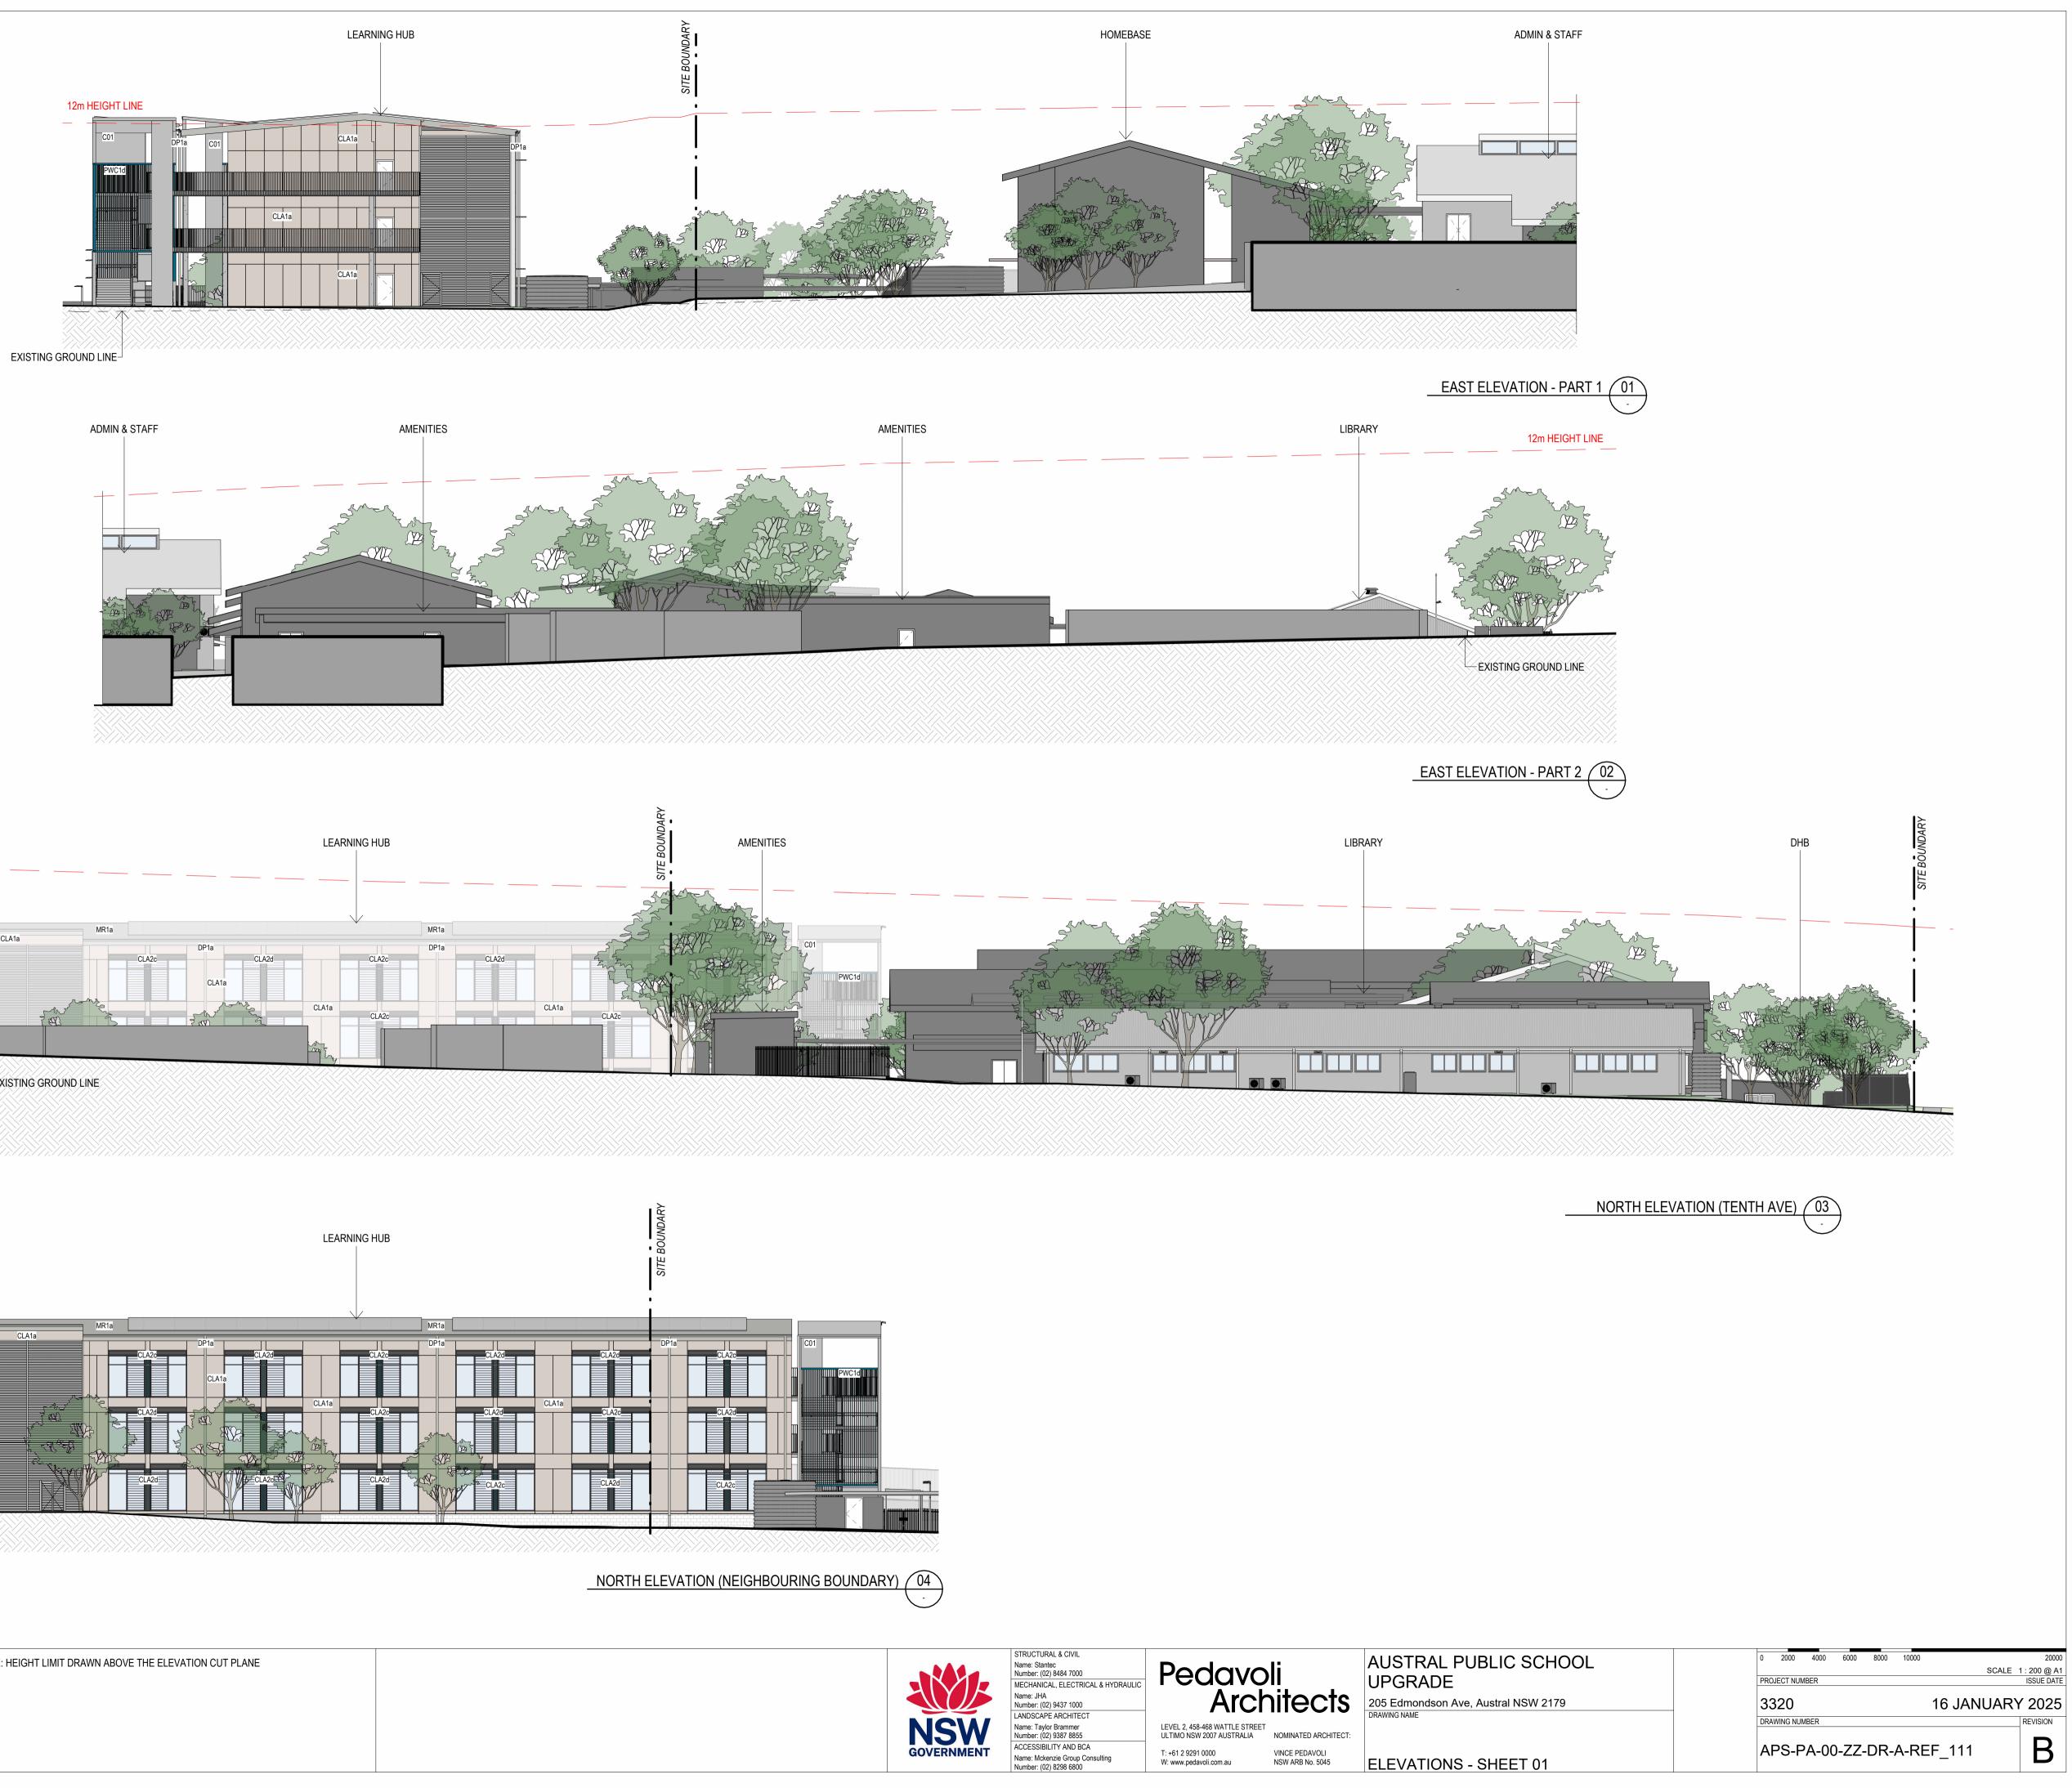

EXISTING GROUND LINE

 
 AMENDMENTS

 REV
 BY
 DATE

 A
 CP
 05/12/2024
 ISSUE FOR REF

 B
 CP
 16/01/2025
 REISSUE FOR REF
 NOTE: HEIGHT LIMIT DRAWN ABOVE THE ELEVATION CUT PLANE DESCRIPTION

6/01/202

| AMEND | AMENDMENTS |            |                 |  |  |  |  |  |
|-------|------------|------------|-----------------|--|--|--|--|--|
| REV   | BY         | DATE       | DESCRIPTION     |  |  |  |  |  |
| Α     | CP         | 05/12/2024 | ISSUE FOR REF   |  |  |  |  |  |
| В     | CP         | 16/01/2025 | REISSUE FOR REF |  |  |  |  |  |
|       |            |            |                 |  |  |  |  |  |
|       |            |            |                 |  |  |  |  |  |
|       |            |            |                 |  |  |  |  |  |
|       |            |            |                 |  |  |  |  |  |
|       |            |            |                 |  |  |  |  |  |
|       |            |            |                 |  |  |  |  |  |
|       |            |            |                 |  |  |  |  |  |

NOTE: HEIGHT LIMIT DRAWN ABOVE THE ELEVATION CUT PLANE

# WEST ELEVATION (EDMONSON AVE) - PART 2 02

STRUCTURAL & CIVIL Name: Stantec Number: (02) 8484 7000 MECHANICAL, ELECTRICAL & HYDRAULIC Name: JHA Number: (02) 9437 1000 LANDSCAPE ARCHITECT Name: Taylor Brammer Number: (02) 9387 8855 ACCESSIBILITY AND BCA Name: Mckenzie Group Consulting Number: (02) 8298 6800

AUSTRAL PL UPGRADE 205 Edmondson Ave, DRAWING NAME

ELEVATIONS

| PUBLIC SCHOOL        | 0 2000 4000 6000 8000 1 | 0000 20000        |
|----------------------|-------------------------|-------------------|
|                      |                         | SCALE 1:200 @ A1  |
|                      | PROJECT NUMBER          | ISSUE DATE        |
|                      |                         |                   |
| ve, Austral NSW 2179 | 3320                    | 16 JANUARY 2025   |
|                      |                         |                   |
|                      | DRAWING NUMBER          | REVISION          |
| S - SHEET 02         | APS-PA-00-ZZ-DR-A       | -REF_112 <b>B</b> |