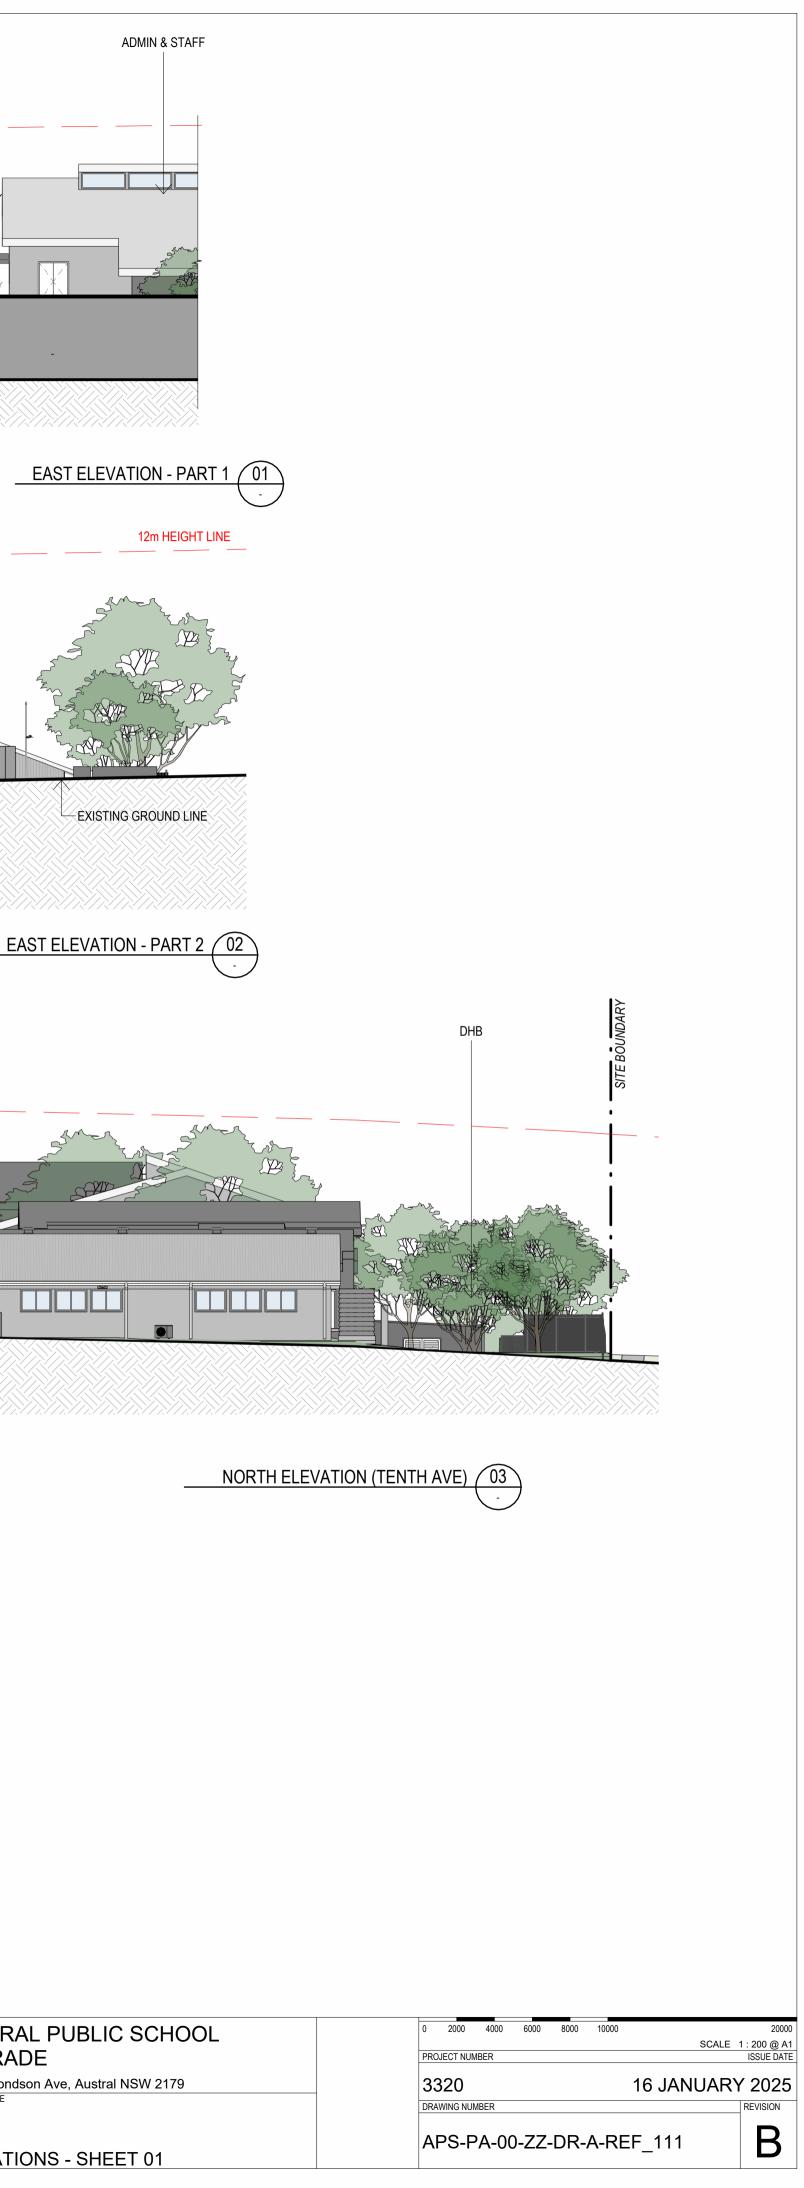

NOTE: HEIGHT LIMIT DRAWN ABOVE THE ELEVATION CUT PLANE

# WEST ELEVATION (EDMONSON AVE) - PART 2 02

STRUCTURAL & CIVIL Name: Stantec Number: (02) 8484 7000 MECHANICAL, ELECTRICAL & HYDRAULIC Name: JHA Number: (02) 9437 1000 LANDSCAPE ARCHITECT Name: Taylor Brammer Number: (02) 9387 8855 ACCESSIBILITY AND BCA Name: Mckenzie Group Consulting Number: (02) 8298 6800

AUSTRAL PL UPGRADE 205 Edmondson Ave, DRAWING NAME

ELEVATIONS

| PUBLIC SCHOOL        | 0 2000 4000 6000 8000 1 | 0000 20000        |
|----------------------|-------------------------|-------------------|
|                      |                         | SCALE 1:200 @ A1  |
|                      | PROJECT NUMBER          | ISSUE DATE        |
|                      |                         |                   |
| ve, Austral NSW 2179 | 3320                    | 16 JANUARY 2025   |
|                      |                         |                   |
|                      | DRAWING NUMBER          | REVISION          |
| S - SHEET 02         | APS-PA-00-ZZ-DR-A       | -REF_112 <b>B</b> |