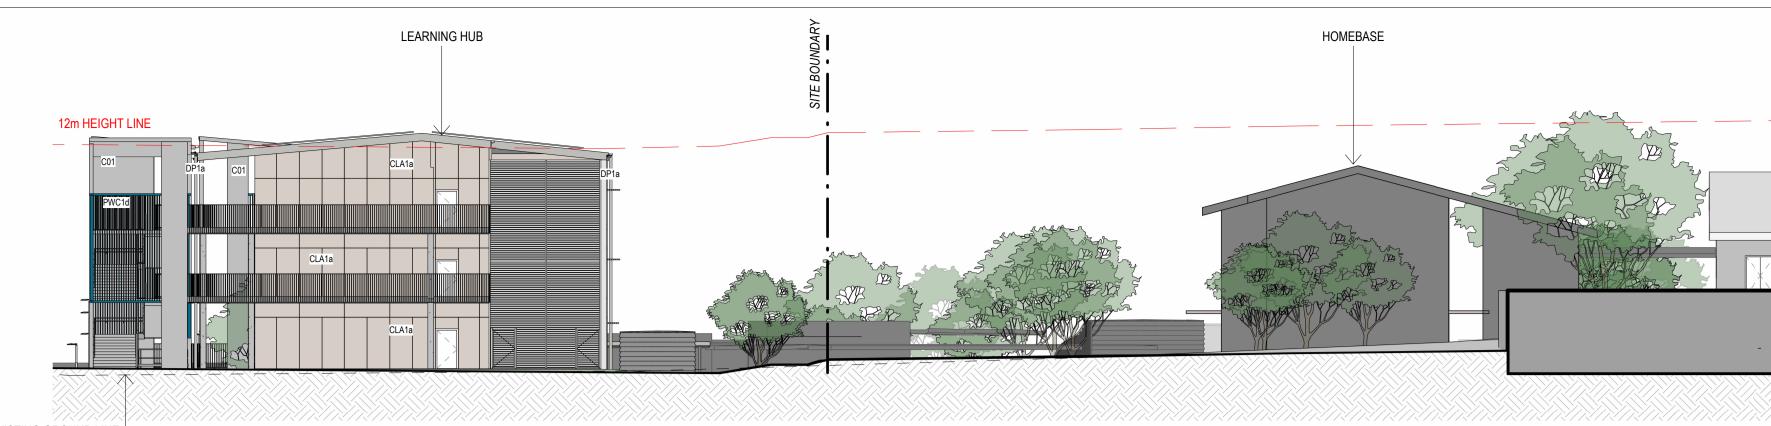

EXISTING GROUND LINE

 
 AMENDMENTS

 REV
 BY
 DATE

 A
 CP
 05/12/2024
 ISSUE FOR REF

 B
 CP
 16/01/2025
 REISSUE FOR REF
 NOTE: HEIGHT LIMIT DRAWN ABOVE THE ELEVATION CUT PLANE DESCRIPTION

6/01/202

| AMEND | AMENDMENTS |            |                 |  |  |  |  |  |
|-------|------------|------------|-----------------|--|--|--|--|--|
| REV   | BY         | DATE       | DESCRIPTION     |  |  |  |  |  |
| Α     | CP         | 05/12/2024 | ISSUE FOR REF   |  |  |  |  |  |
| В     | CP         | 16/01/2025 | REISSUE FOR REF |  |  |  |  |  |
|       |            |            |                 |  |  |  |  |  |
|       |            |            |                 |  |  |  |  |  |
|       |            |            |                 |  |  |  |  |  |
|       |            |            |                 |  |  |  |  |  |
|       |            |            |                 |  |  |  |  |  |
|       |            |            |                 |  |  |  |  |  |
|       |            |            |                 |  |  |  |  |  |

NOTE: HEIGHT LIMIT DRAWN ABOVE THE ELEVATION CUT PLANE