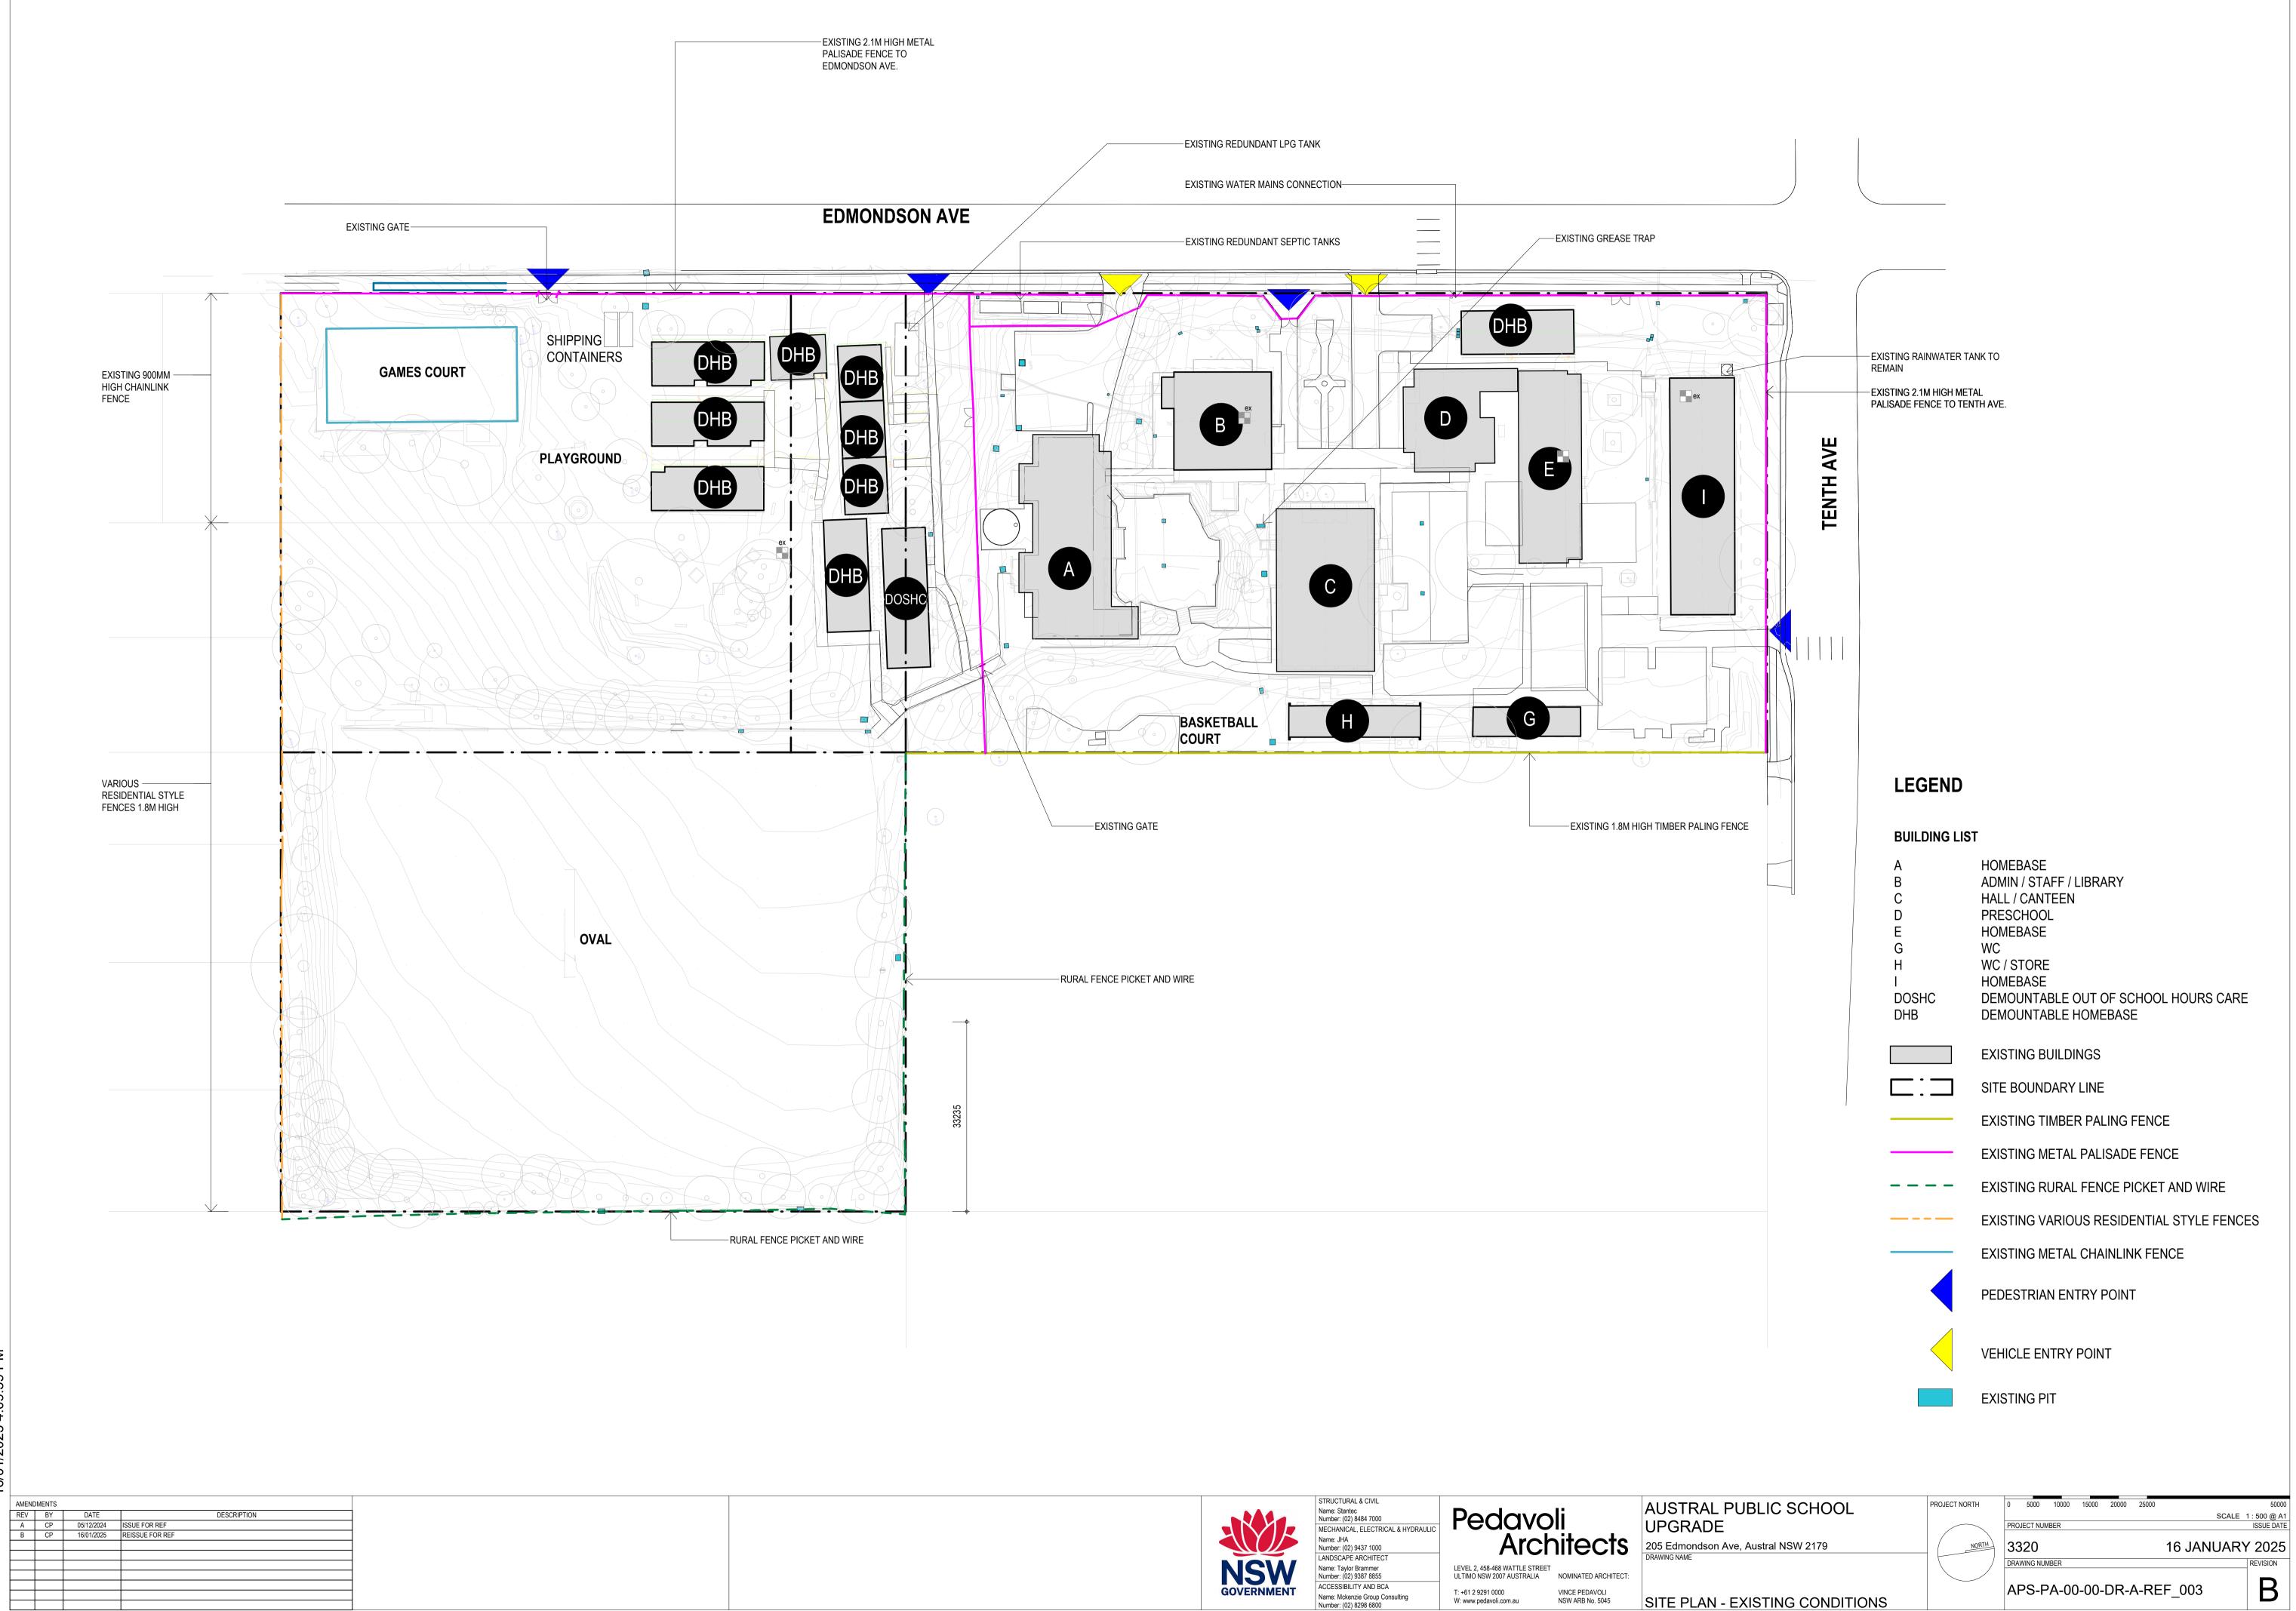

6/01

SITE PLAN - EXISTING CONDITIONS

| , | - | <br> | <br> | <br> |  |  |
|---|---|------|------|------|--|--|
|   |   |      |      |      |  |  |
|   |   |      |      |      |  |  |
|   |   |      |      |      |  |  |
|   |   |      |      |      |  |  |
|   |   |      |      |      |  |  |
|   |   |      |      |      |  |  |
|   |   |      |      |      |  |  |
|   |   |      |      |      |  |  |

# BUILDING LIST

| А     | HOMEBASE                             |
|-------|--------------------------------------|
| В     | ADMIN / STAFF / LIBRARY              |
| С     | HALL / CANTEEN                       |
| D     | PRESCHOOL                            |
| E     | HOMEBASE                             |
| G     | WC                                   |
| Н     | WC / STORE                           |
| I     | HOMEBASE                             |
| DOSHC | DEMOUNTABLE OUT OF SCHOOL HOURS CARE |
| DHB   | DEMOUNTABLE HOMEBASE                 |
|       |                                      |