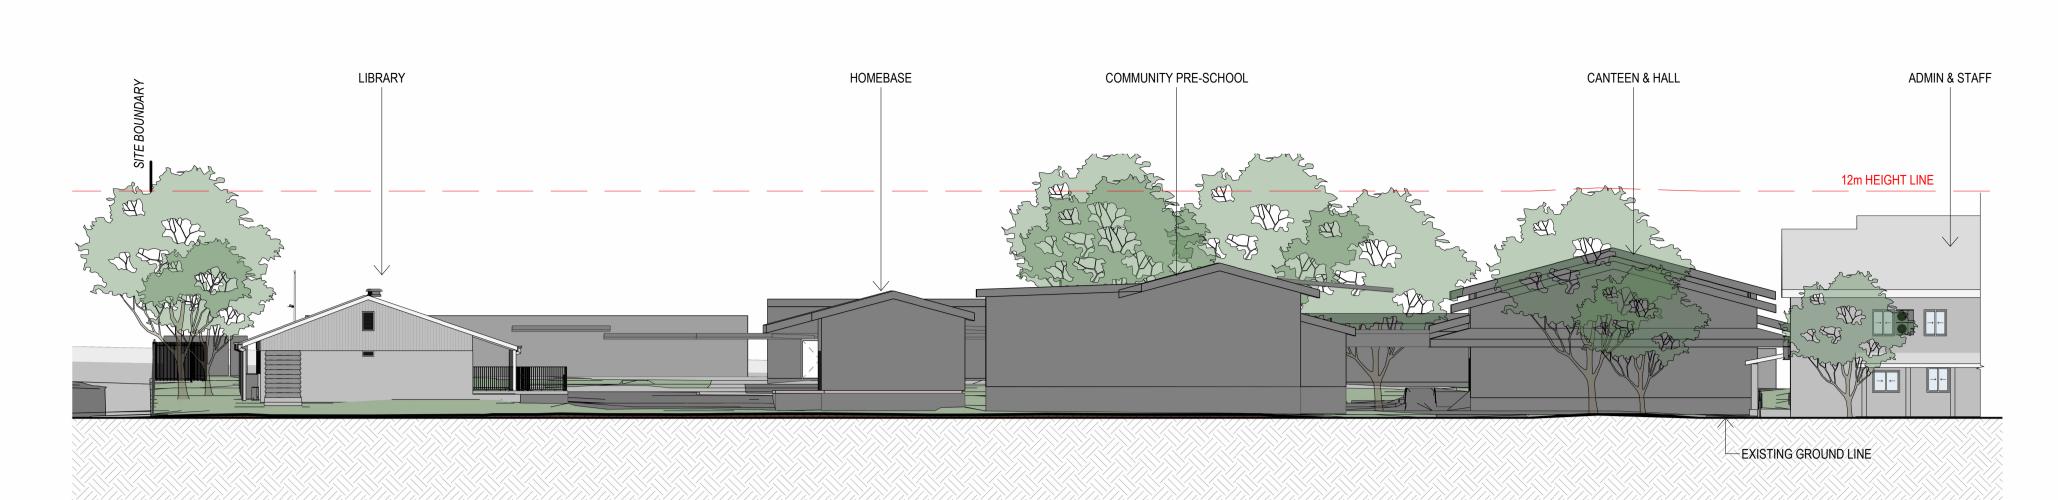

NOTE: HEIGHT LIMIT DRAWN ABOVE THE ELEVATION CUT PLANE

AUSTRAL PL UPGRADE 205 Edmondson Ave, DRAWING NAME

ELEVATIONS

| PUBLIC SCHOOL        | 0 2000 4000 6000 8000 1 | 0000 20000        |
|----------------------|-------------------------|-------------------|
|                      |                         | SCALE 1:200 @ A1  |
|                      | PROJECT NUMBER          | ISSUE DATE        |
|                      |                         |                   |
| ve, Austral NSW 2179 | 3320                    | 16 JANUARY 2025   |
|                      |                         |                   |
|                      | DRAWING NUMBER          | REVISION          |
| S - SHEET 02         | APS-PA-00-ZZ-DR-A       | -REF_112 <b>B</b> |