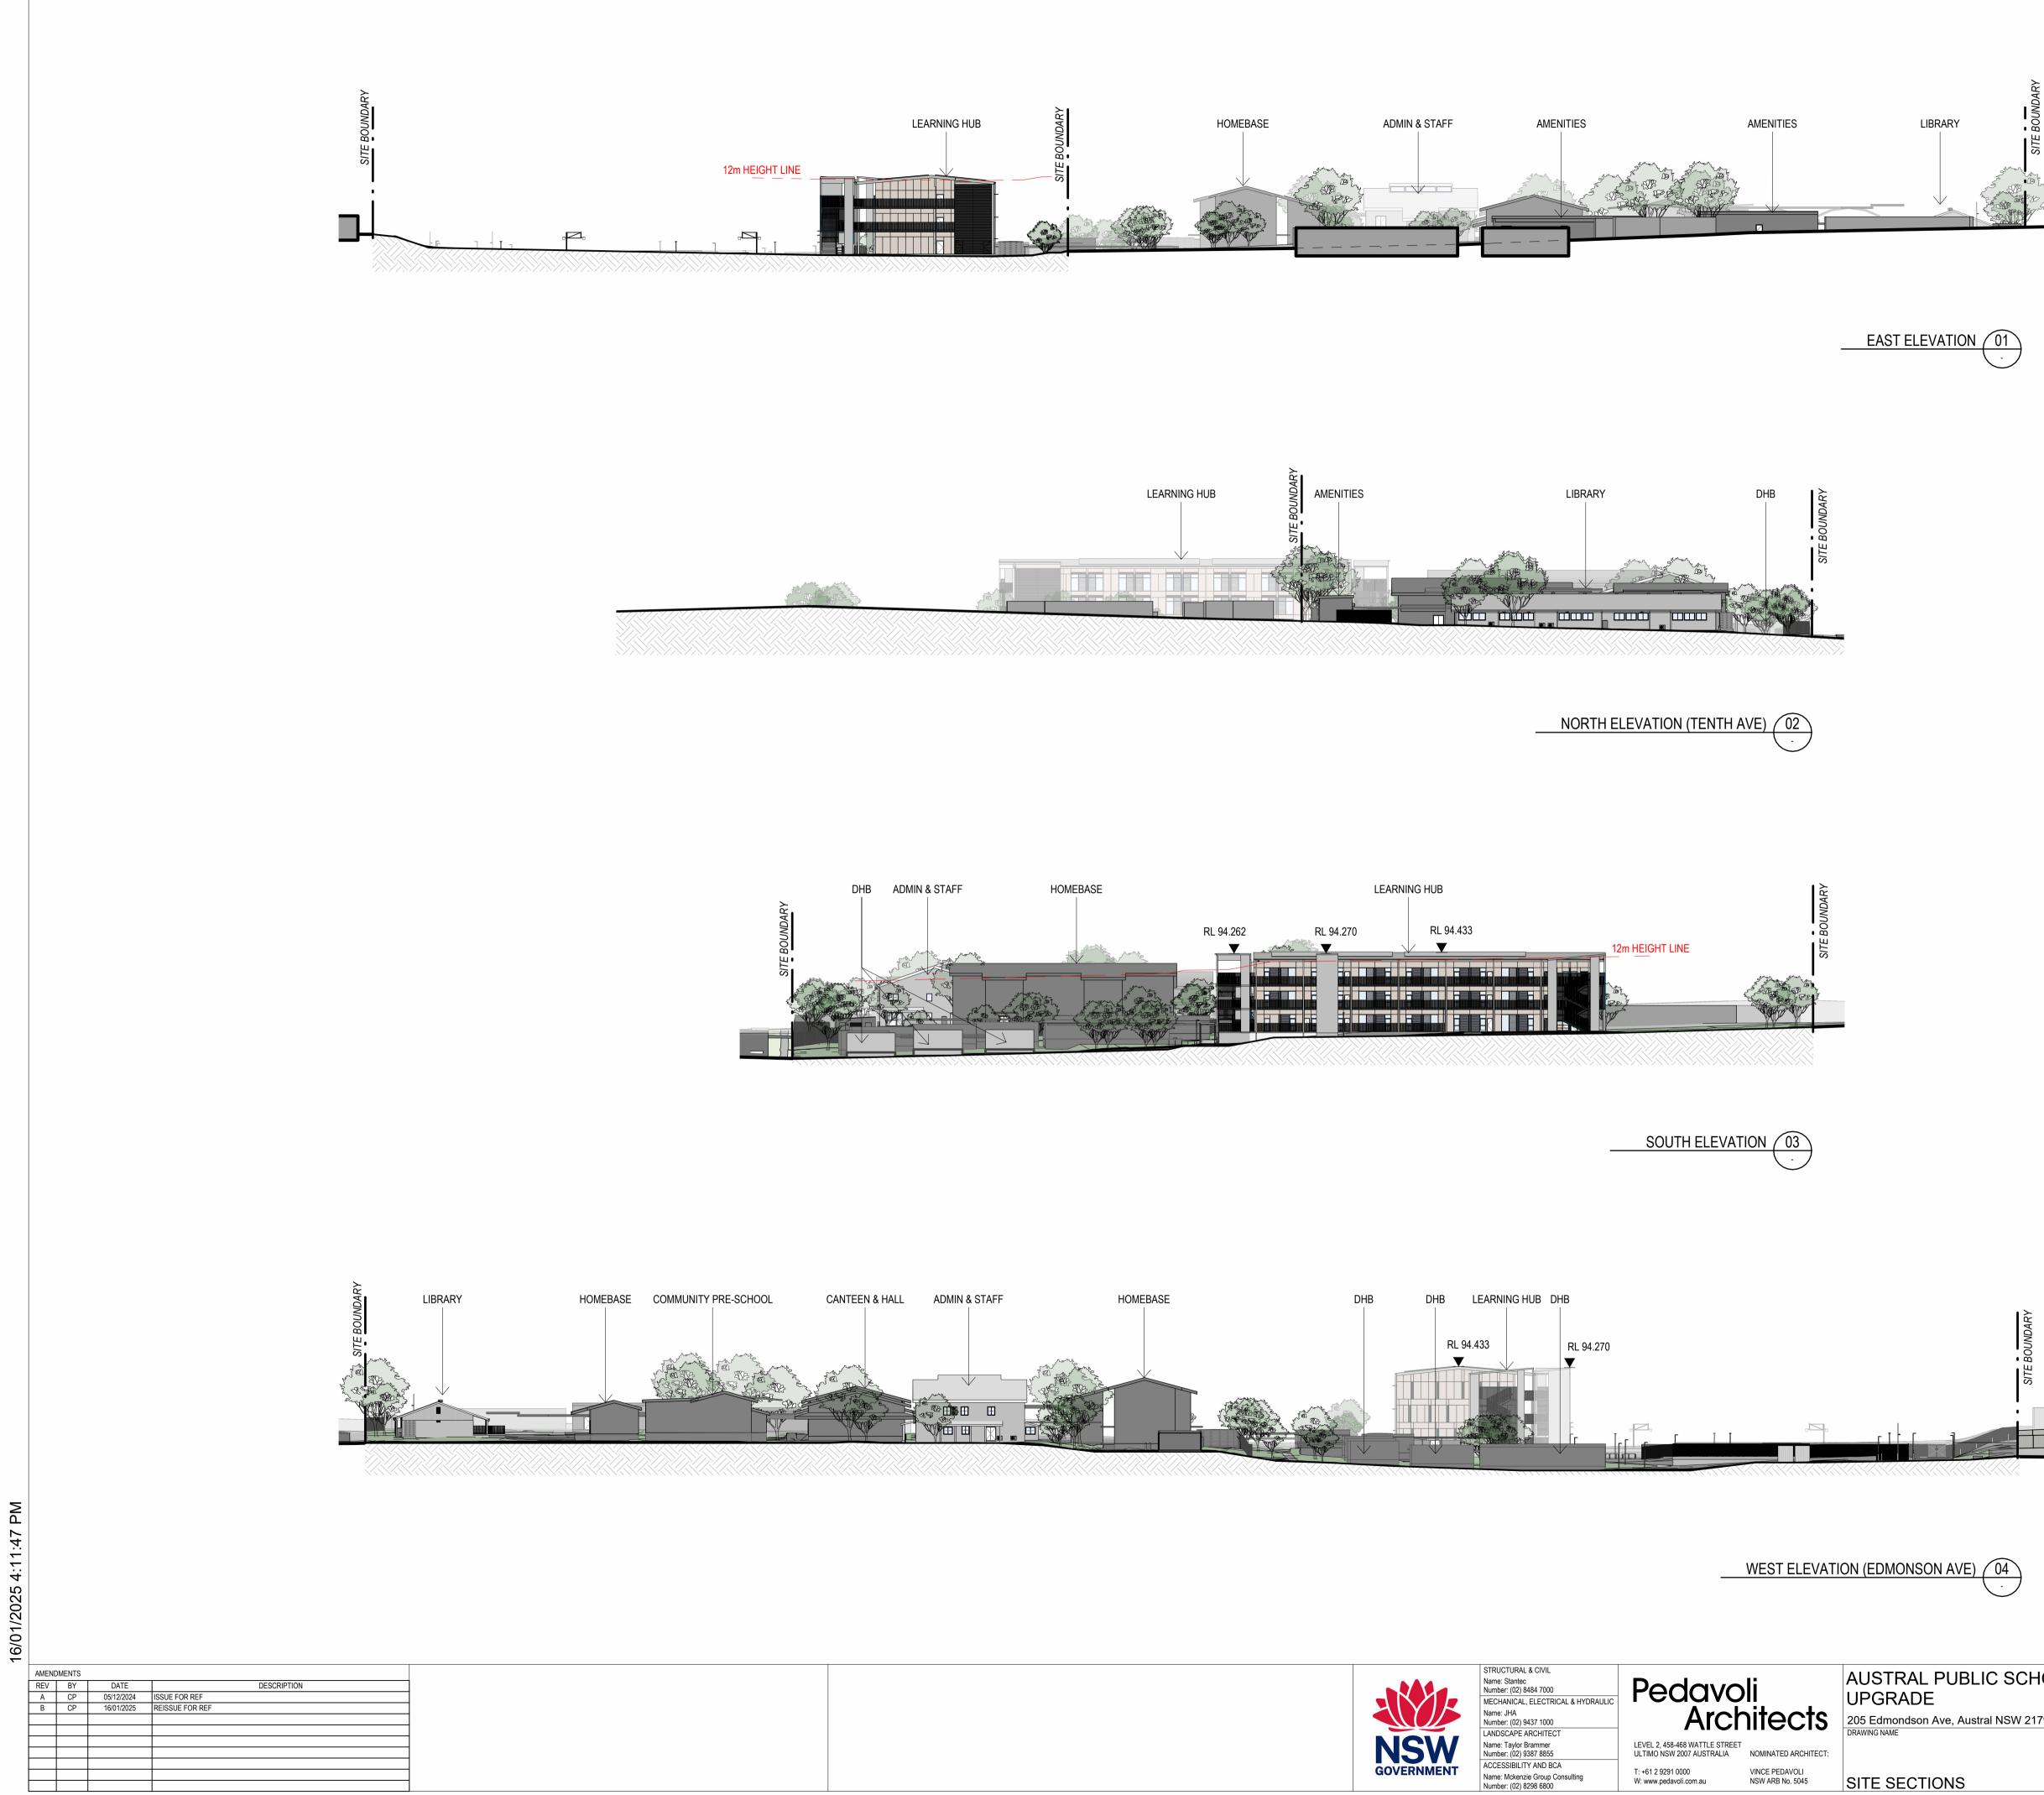

| UBLIC SCHOOL         | 0   | 2000      | 4000 | 6000  | 8000 | 10000 |           | 20000        |
|----------------------|-----|-----------|------|-------|------|-------|-----------|--------------|
|                      |     |           |      |       |      |       | SCALE     | 1 : 500 @ A1 |
|                      | PRO | OJECT NUM | IBER |       |      |       |           | ISSUE DATE   |
| ve, Austral NSW 2179 | 3   | 320       |      |       |      |       | 16 JANUAR | 1 2025       |
|                      | DR  | AWING NUM | 1BER |       |      |       |           | REVISION     |
| NS                   | A   | PS-P      | A-00 | )-ZZ- | DR-/ | ۹-RE  | F_007     | B            |
|                      |     |           |      |       |      |       |           |              |