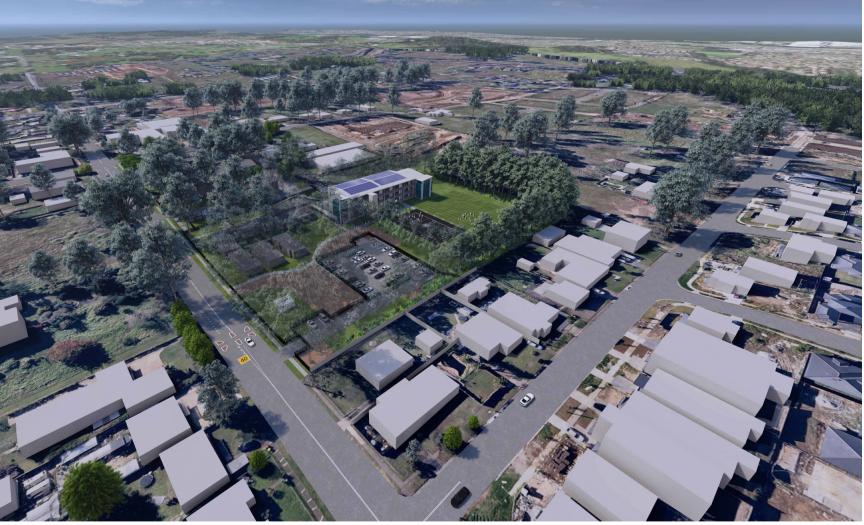

SITE PLAN - D

| UBLIC SCHOOL        | PROJECT NORTH | 0 50    | 00 1000 | 00      | 15000 | 20000 | 25000 |           | 50000        |
|---------------------|---------------|---------|---------|---------|-------|-------|-------|-----------|--------------|
|                     |               |         |         |         |       |       |       | SCALE     | 1 : 500 @ A1 |
|                     |               | PROJECT | NUMBER  |         |       |       |       |           | ISSUE DATE   |
|                     |               |         |         |         |       |       |       |           |              |
| e, Austral NSW 2179 | NORTH         | 3320    | )       |         |       |       |       | 16 JANUAR | Y 2025       |
|                     |               |         |         |         |       |       |       |           | REVISION     |
|                     |               | DRAWING | NUMBER  |         |       |       |       |           | REVISION     |
|                     |               |         |         |         |       |       |       |           |              |
|                     |               | APS     | -PA-    | <u></u> | .00_  | DR-   | 4-RF  | F 004     |              |
|                     |               | / 11 0  |         | 00      | 00    |       |       |           |              |
| DEMOLITION          |               |         |         |         |       |       |       |           |              |