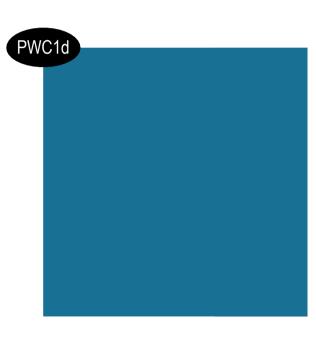

AUSTRAL PUBLIC SCHOOL UPGRADE 205 Edmondson Ave, Austral NSW 2179 DRAWING NAME

HEIGHT LIMIT 3D MASSING RENDERS

PROJECT NUMBER 3320

DRAWING NUMBER

SCALE NTS ISSUE DATE

APS-PA-00-ZZ-DR-A-REF\_305

16 JANUARY 2025

AUSTRAL PU UPGRADE 205 Edmondson Ave DRAWING NAME

RENDERS AN

|                           | SCALE NTS                                      |
|---------------------------|------------------------------------------------|
| PROJECT NUMBER            | ISSUE DATE                                     |
| 3320 16 JANUARY           | 2025                                           |
| DRAWING NUMBER            | REVISION                                       |
| APS-PA-00-ZZ-DR-A-REF_401 | B                                              |
|                           | PROJECT NUMBER  3320 16 JANUARY DRAWING NUMBER |