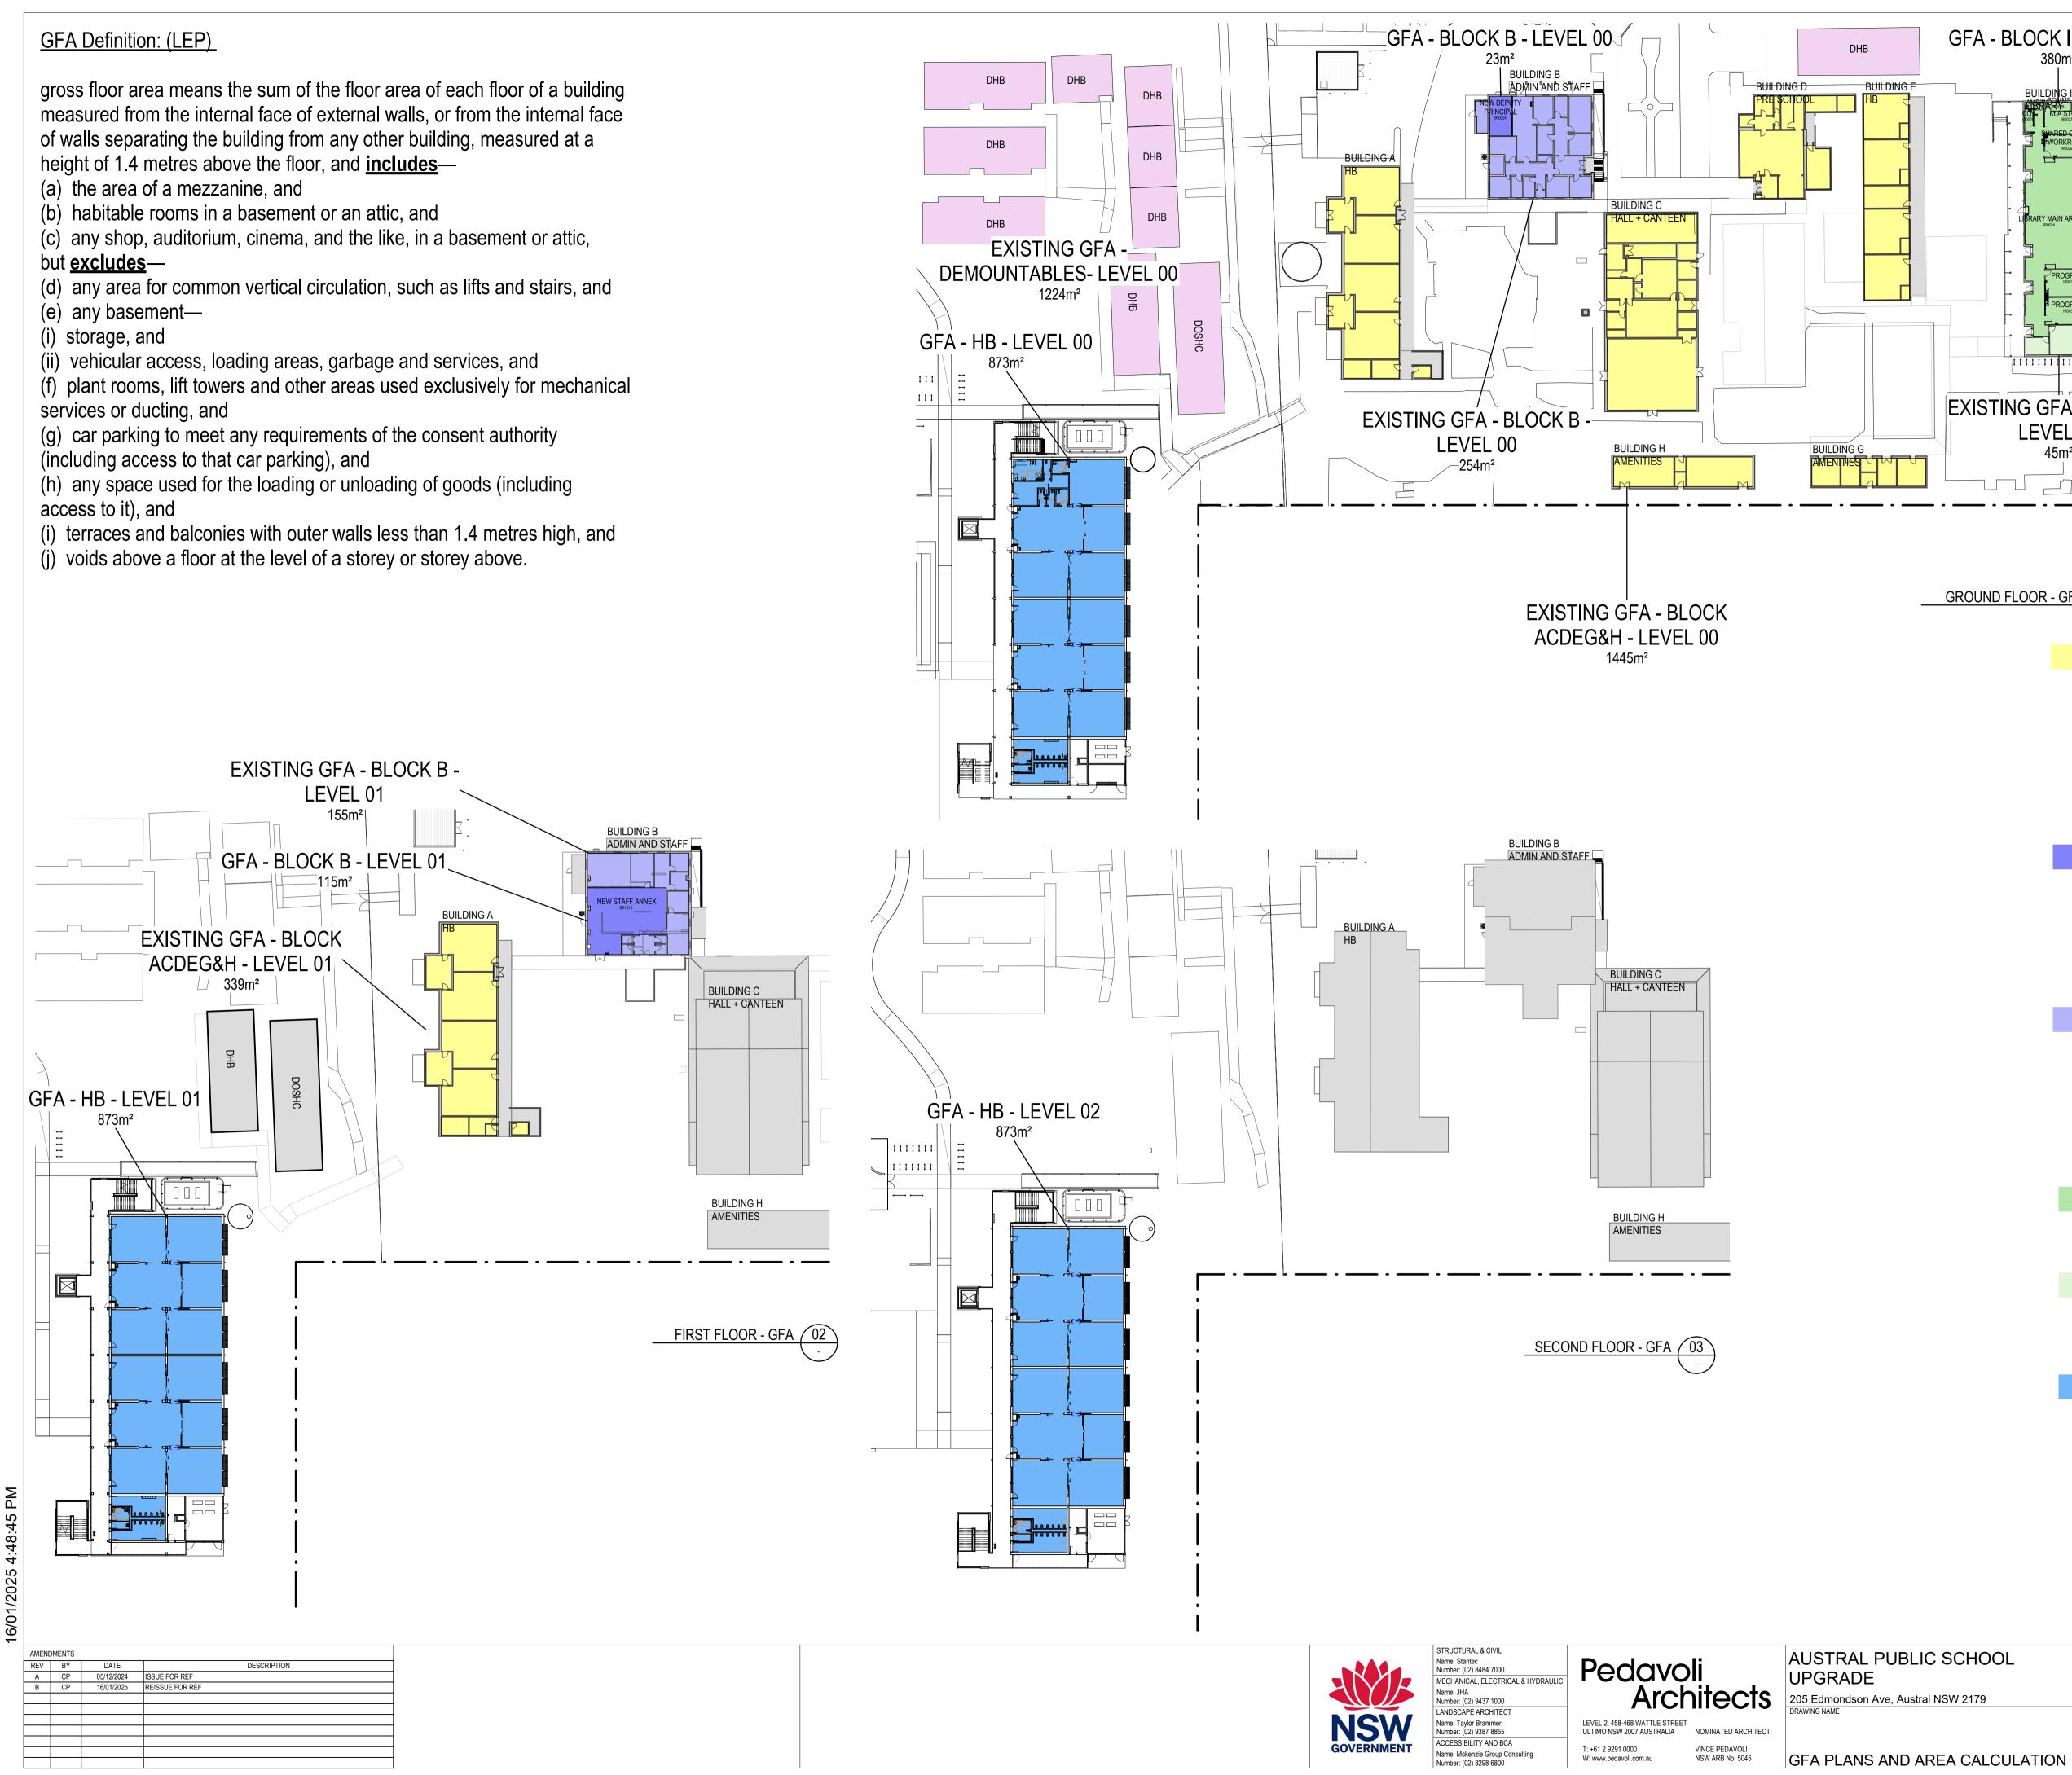

| EXISTING GFA - E     |               |                                                                                                       |                                                                          |                                |
|----------------------|---------------|-------------------------------------------------------------------------------------------------------|--------------------------------------------------------------------------|--------------------------------|
| GROUND FLOOR - GFA   |               |                                                                                                       |                                                                          |                                |
|                      |               | EXISTING GFA - BLOCK ACDEG&I                                                                          | H - LEVEL 00                                                             |                                |
|                      |               | BUILDING / LOCATION                                                                                   | AREA                                                                     |                                |
|                      | L             | EXISTING GFA - BLOCK ACDEG&H -<br>.EVEL 00<br>EXISTING GFA - BLOCK ACDEG&H -                          | 1445.00 m <sup>2</sup>                                                   |                                |
|                      |               | EVEL 00<br>EXISTING GFA - BLOCK ACDEG&H                                                               | H - LEVEL 01                                                             |                                |
|                      | L             | BUILDING / LOCATION<br>EXISTING GFA - BLOCK ACDEG&H -                                                 | AREA 339.00 m <sup>2</sup>                                               |                                |
|                      | L             | EVEL 01<br>EXISTING GFA - BLOCK ACDEG&H -                                                             | 339.00 m <sup>2</sup>                                                    |                                |
|                      | L             | EVEL 01<br>GFA - BLOCK B - LEVEL                                                                      | <b>00</b> 678.00 m <sup>2</sup>                                          |                                |
|                      |               | BUILDING / LOCATION                                                                                   | AREA                                                                     |                                |
|                      |               | GFA - BLOCK B - LEVEL 00<br>GFA - BLOCK B - LEVEL 00                                                  | 23.00 m <sup>2</sup><br>23.00 m <sup>2</sup>                             |                                |
|                      | _             | GFA - BLOCK B - LEVEL<br>BUILDING / LOCATION                                                          | 01<br>AREA                                                               |                                |
|                      | _             | GFA - BLOCK B - LEVEL 01<br>GFA - BLOCK B - LEVEL 01                                                  | 115.00 m <sup>2</sup><br>115.00 m <sup>2</sup>                           |                                |
|                      |               | EXISTING GFA - BLOCK B - LE                                                                           | 230.00 m <sup>2</sup><br>VEL 00                                          |                                |
|                      |               | BUILDING / LOCATION                                                                                   | AREA                                                                     |                                |
|                      |               | EXISTING GFA - BLOCK B - LEVEL 00<br>EXISTING GFA - BLOCK B - LEVEL 00<br>EXISTING GFA - BLOCK B - LE | 254.00 m <sup>2</sup><br>254.00 m <sup>2</sup>                           |                                |
|                      | _             | BUILDING / LOCATION                                                                                   | AREA                                                                     |                                |
|                      |               | EXISTING GFA - BLOCK B - LEVEL 01<br>EXISTING GFA - BLOCK B - LEVEL 01                                | 155.00 m <sup>2</sup><br>155.00 m <sup>2</sup><br>310.00 m <sup>2</sup>  |                                |
|                      | F             | GFA - BLOCK I - LEVEL<br>BUILDING / LOCATION                                                          | 00<br>AREA                                                               |                                |
|                      |               |                                                                                                       | 45.00 m <sup>2</sup>                                                     |                                |
|                      | LE<br>L       | EXISTING GFA - BLOCK I - LEVEL 00<br>EXISTING GFA - BLOCK I - LE                                      | 45.00 m <sup>2</sup>                                                     |                                |
|                      |               | BUILDING / LOCATION                                                                                   | AREA                                                                     |                                |
|                      |               | EXISTING GFA - BLOCK I - LEVEL 00<br>EXISTING GFA - BLOCK I - LEVEL 00                                | 45.00 m <sup>2</sup><br>45.00 m <sup>2</sup><br>90.00 m <sup>2</sup>     |                                |
|                      | -             | GFA - HB - LEVEL 00<br>BUILDING / LOCATION                                                            | AREA                                                                     |                                |
|                      |               | FA - HB - LEVEL 00                                                                                    | 873.00 m <sup>2</sup>                                                    |                                |
|                      | G             | FA - HB - LEVEL 00<br>GFA - HB - LEVEL 01                                                             | 873.00 m <sup>2</sup>                                                    |                                |
|                      |               | BUILDING / LOCATION                                                                                   | AREA                                                                     |                                |
|                      |               | FA - HB - LEVEL 01<br>FA - HB - LEVEL 01                                                              | 873.00 m <sup>2</sup><br>873.00 m <sup>2</sup>                           |                                |
|                      |               | GFA - HB - LEVEL 02                                                                                   | 1746.00 m²                                                               |                                |
|                      |               | BUILDING / LOCATION                                                                                   | AREA                                                                     |                                |
|                      |               | FA - HB - LEVEL 02<br>FA - HB - LEVEL 02                                                              | 873.00 m <sup>2</sup><br>873.00 m <sup>2</sup><br>1746.00 m <sup>2</sup> |                                |
| PUBLIC SCHOOL        | PROJECT NORTH | 0 5000 10000 15000 20000 25000<br>PROJECT NUMBER                                                      | SCALE 1:                                                                 | 50000<br>500 @ A1<br>SSUE DATE |
| ve, Austral NSW 2179 | NORTH         | 3320                                                                                                  | 16 JANUARY                                                               | 2025                           |
|                      |               |                                                                                                       |                                                                          |                                |
| AND AREA CALCULATION |               | APS-PA-00-ZZ-DR-A-RI                                                                                  |                                                                          | D                              |