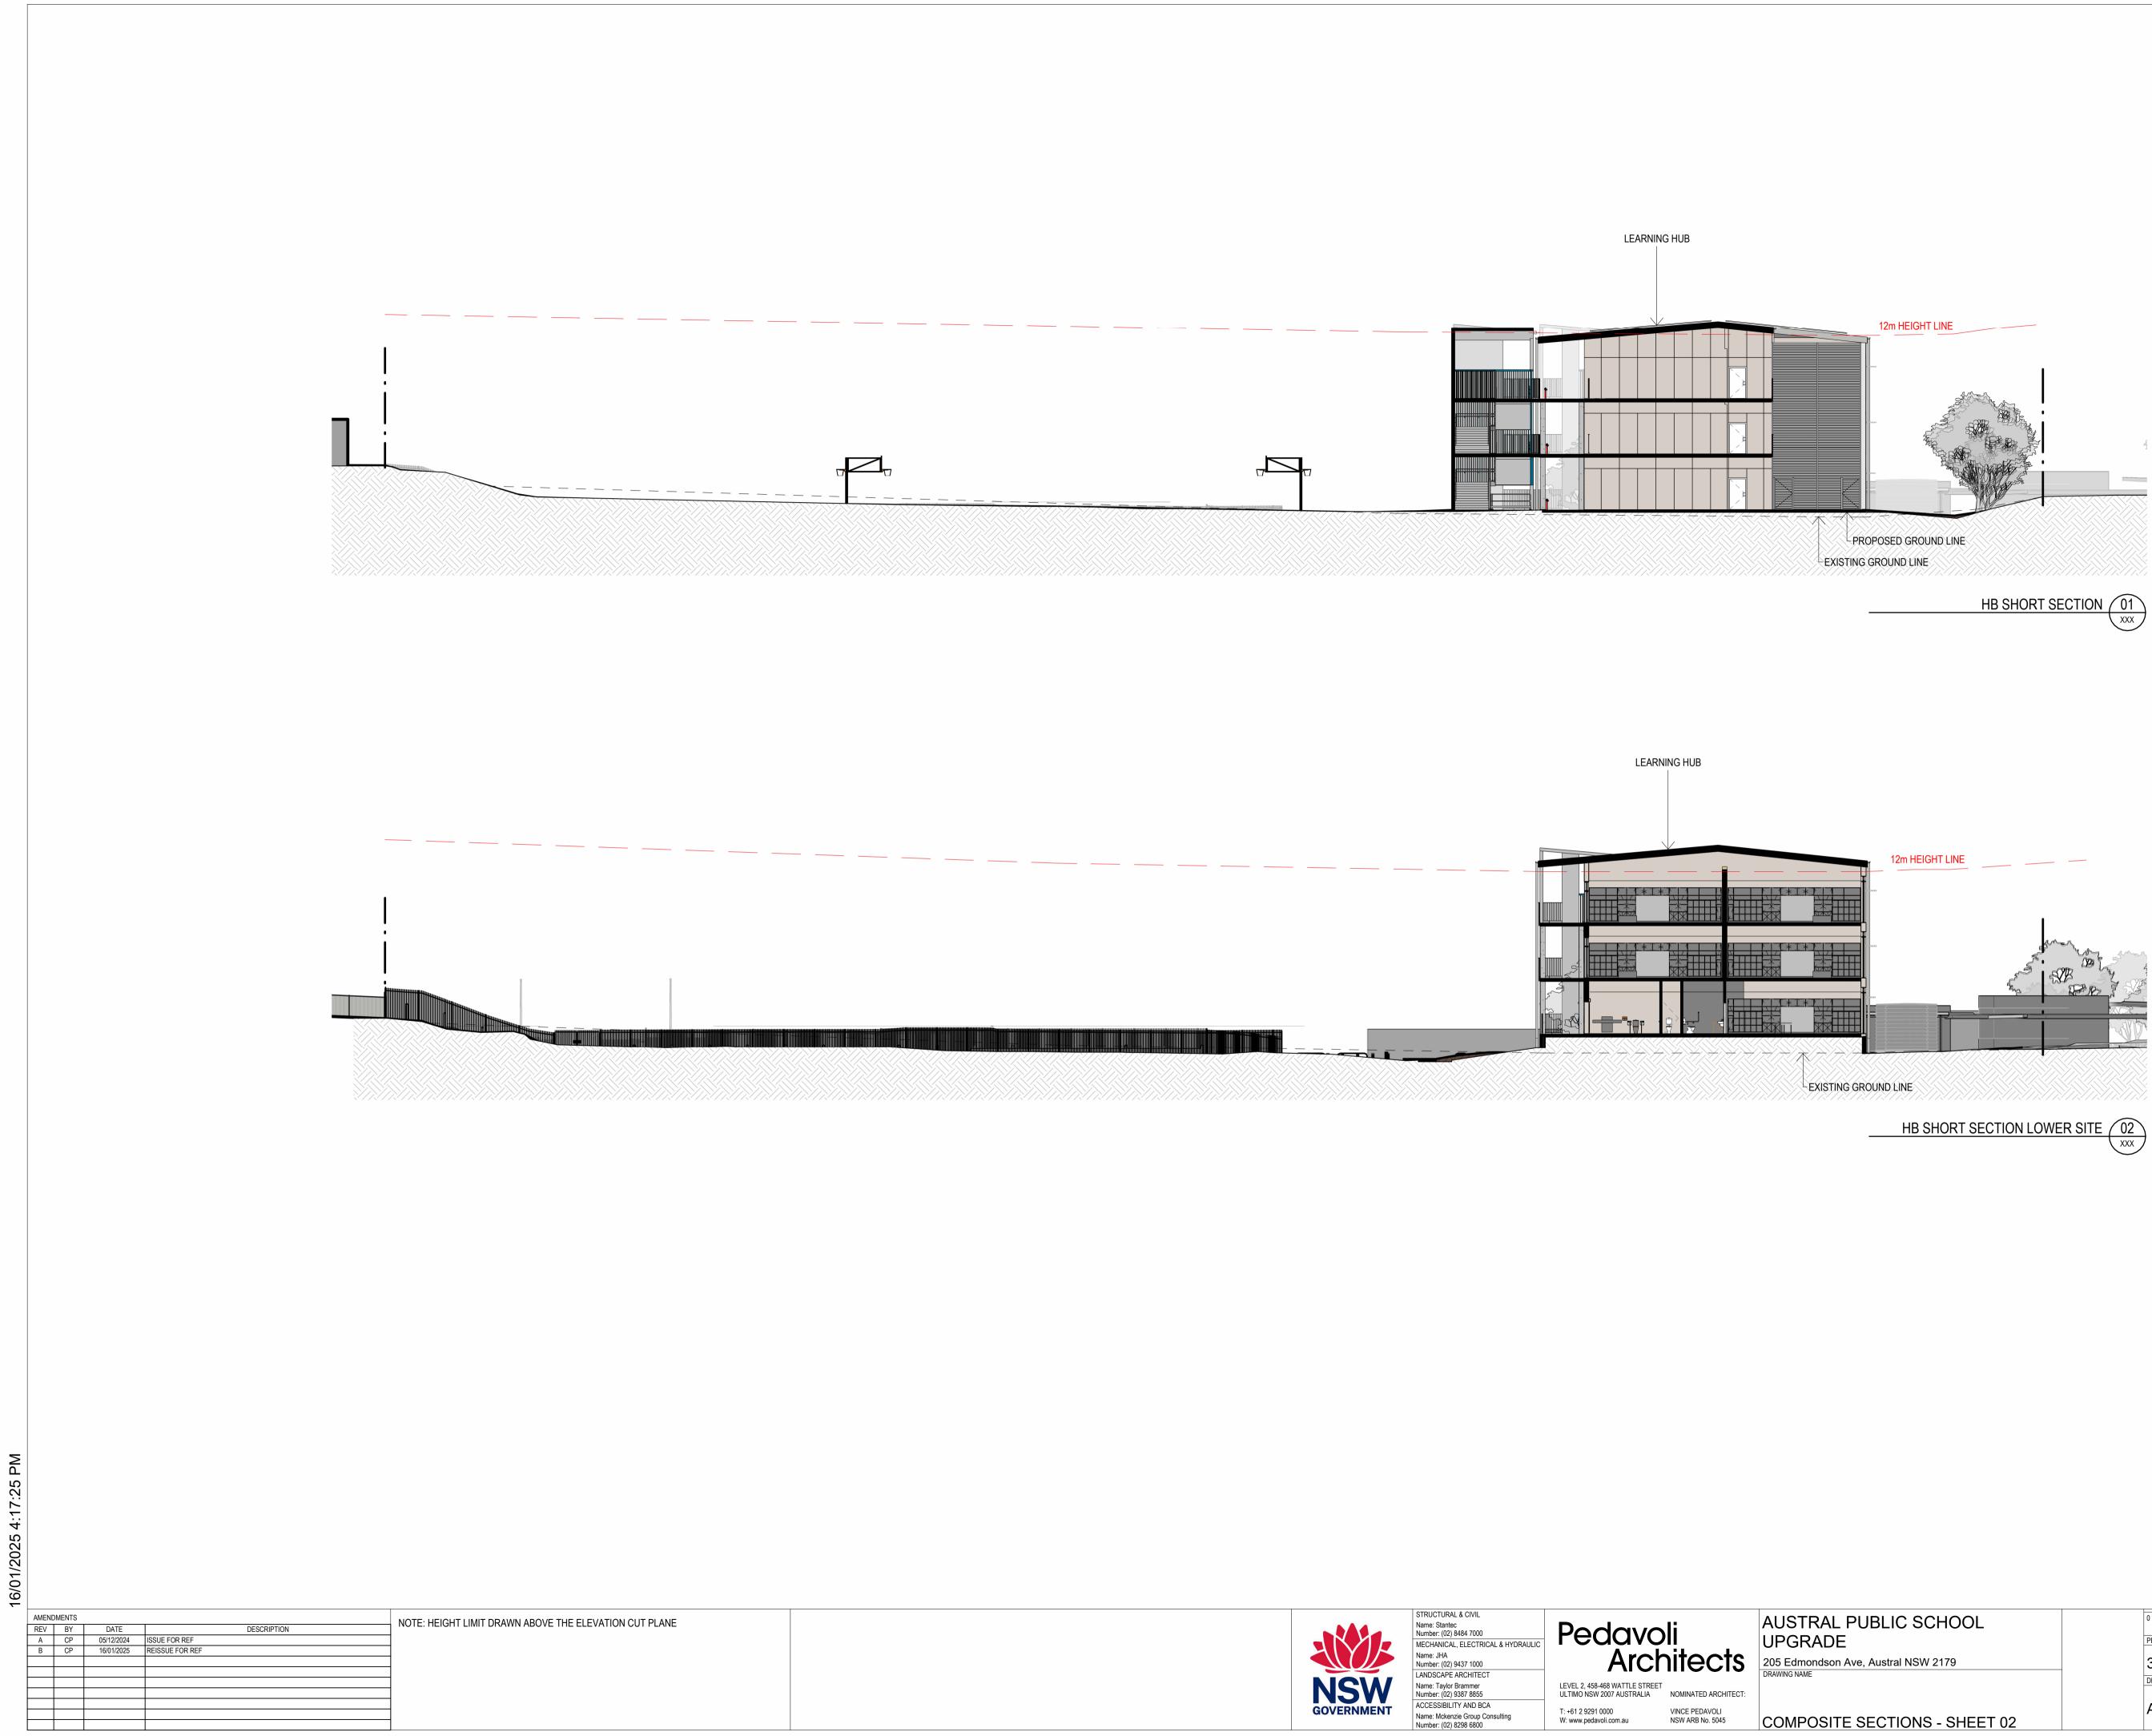

DRAWING NUMBER

3320

| UBLIC SCHOOL                          |          |
|---------------------------------------|----------|
|                                       | 20000    |
| SCALE 1.20                            | 00 @ A1  |
| PROJECT NUMBER ISS                    | SUE DATE |
|                                       |          |
| e, Austral NSW 2179 3320 16 JANUARY 2 | 025      |
|                                       |          |
| DRAWING NUMBER REV                    | /ISION   |
| SECTIONS - SHEET 02                   | B        |