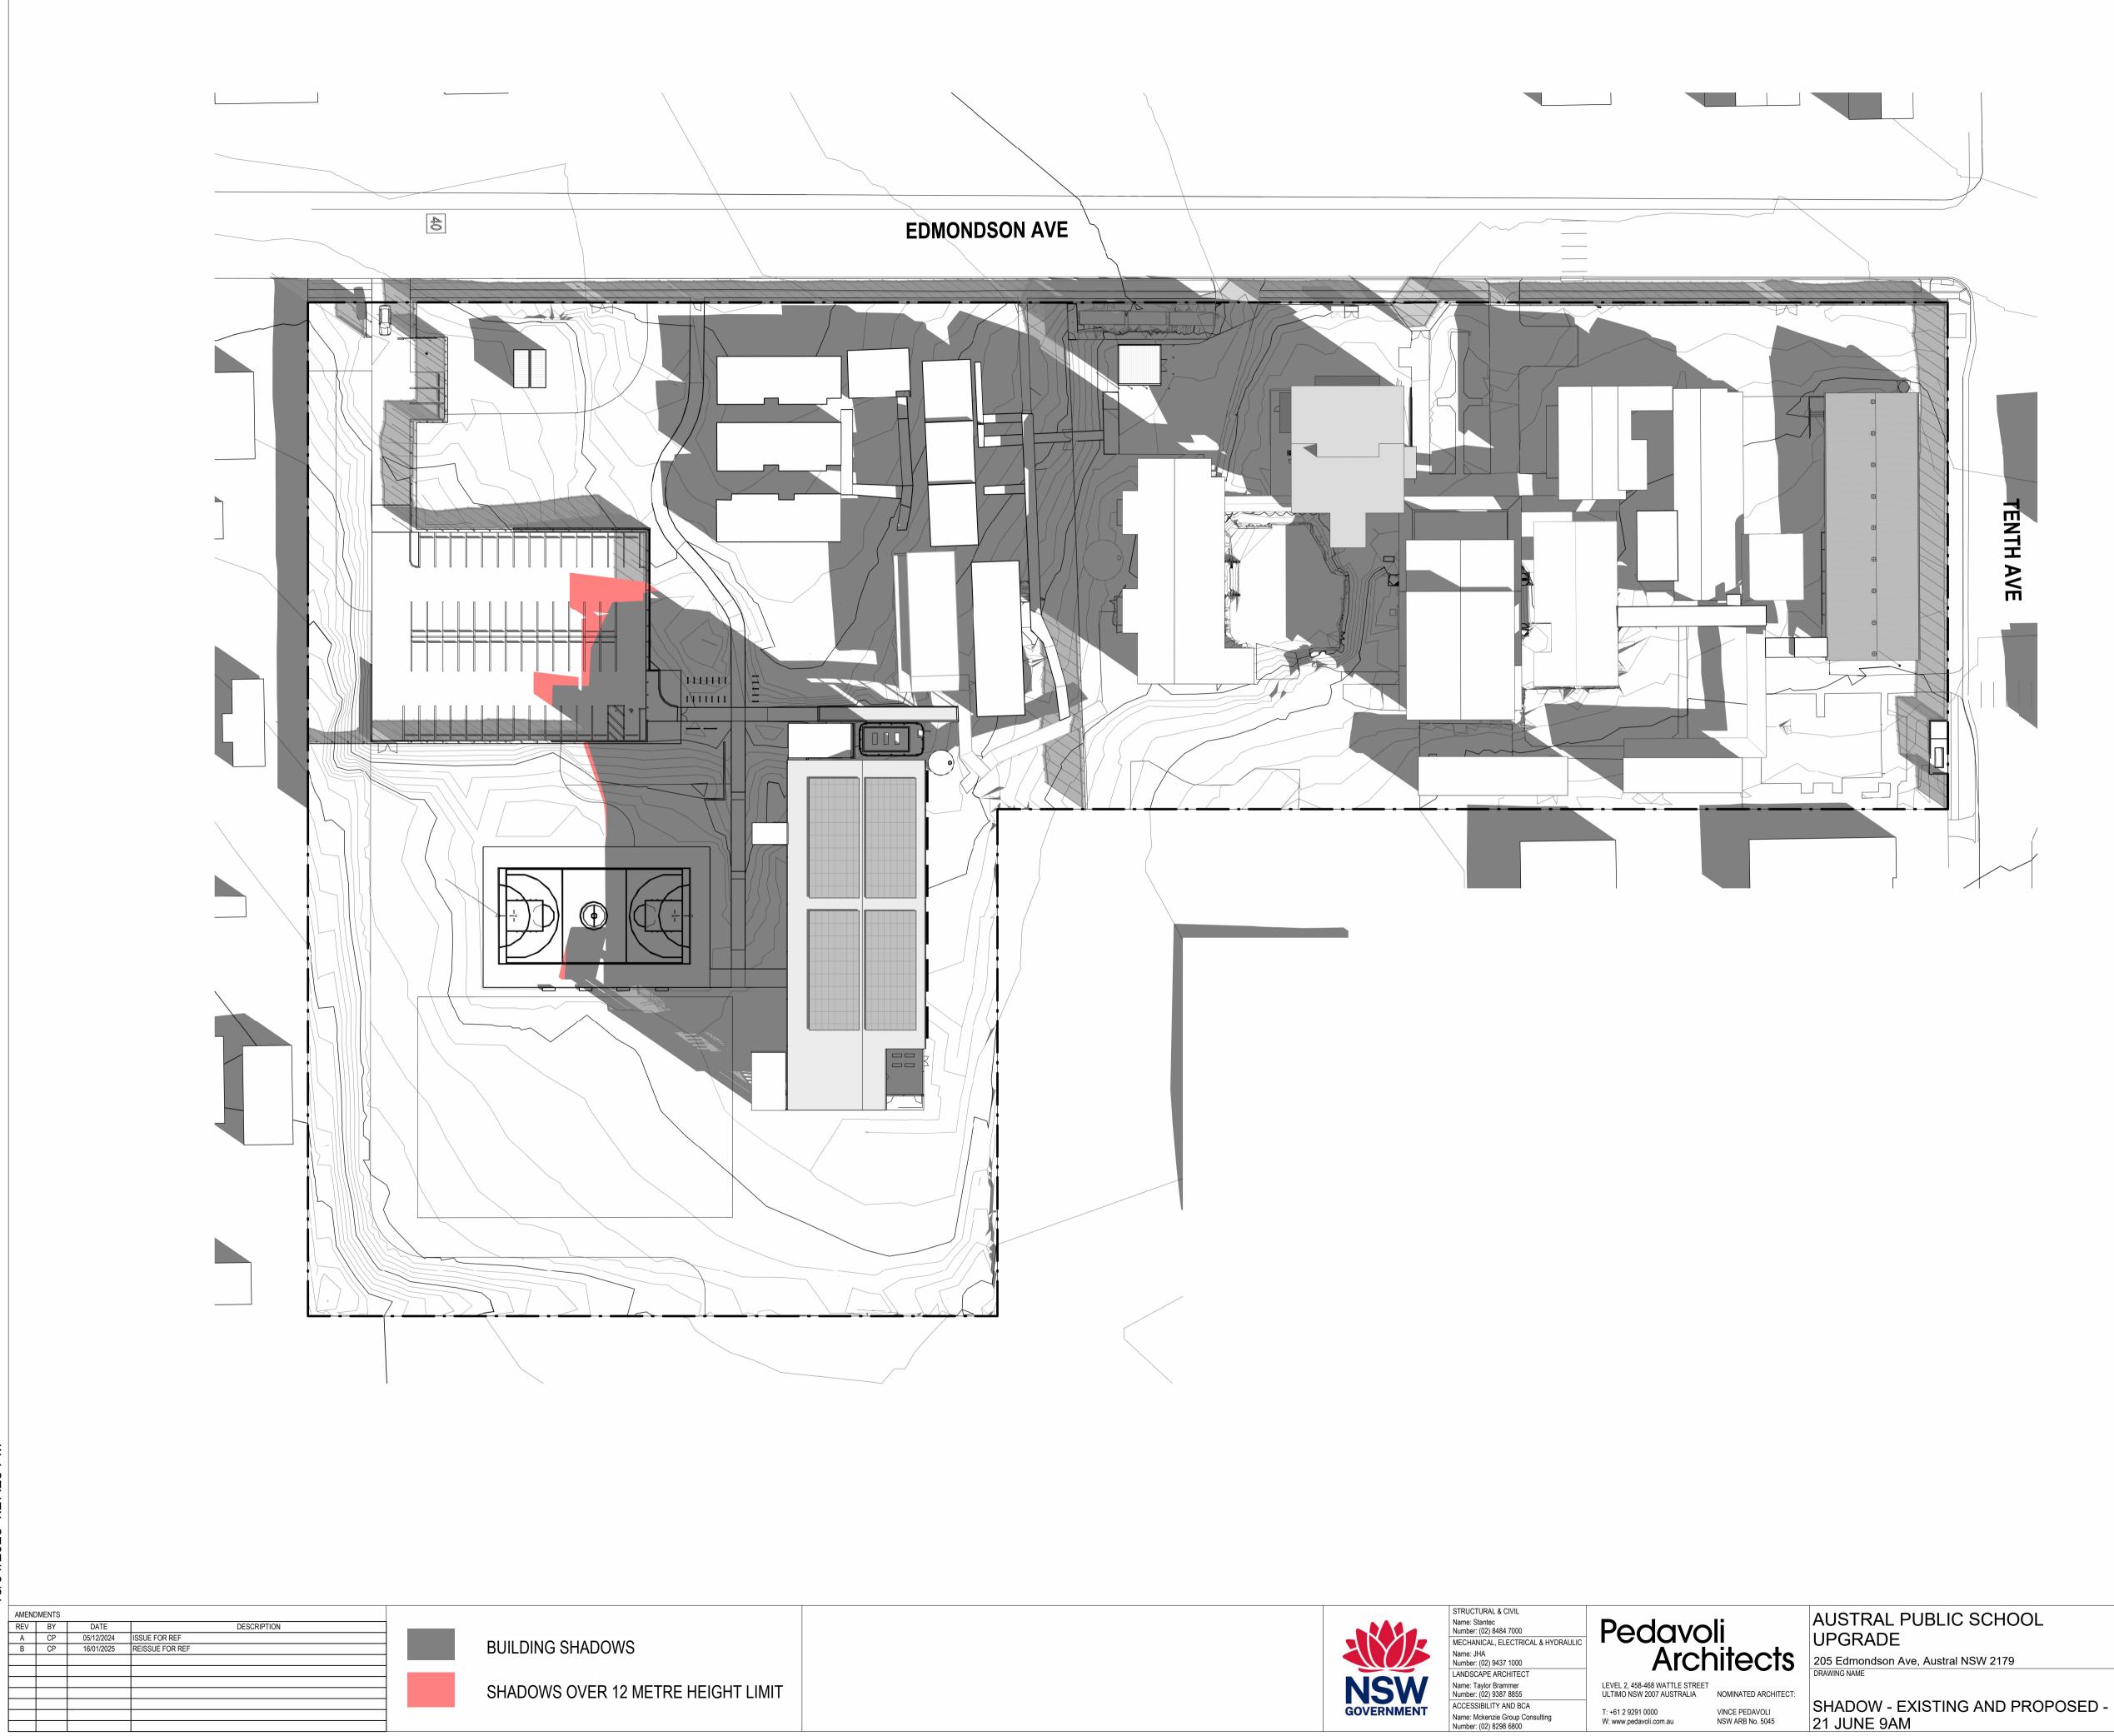

РМ :23 16/01/2025 4:27

PROJECT NORTH

NORTH

APS-PA-00-ZZ-DR-A-REF\_301

5000 10000 15000 20000 25000

PROJECT NUMBER

DRAWING NUMBER

3320

# DRAWING NAME

APS-PA-00-00-DR-A-REF\_003 SITE PLAN - EXISTING CONDITIONS APS-PA-00-GF-DR-A-REF\_101 SITE PLAN - GROUND FLOOR COMPOSITE PLANS - SHEET 01 APS-PA-00-GF-DR-A-REF\_102 SITE PLAN - GROUND FLOOR COMPOSITE PLANS - SHEET 02 APS-PA-00-L1-DR-A-REF\_103 SITE PLAN - LEVEL 1 COMPOSITE PLANS - SHEET 01 APS-PA-00-L1-DR-A-REF\_104 SITE PLAN - LEVEL 1 COMPOSITE PLANS - SHEET 02 APS-PA-00-L2-DR-A-REF\_105 SITE PLAN - LEVEL 2 COMPOSITE PLANS - SHEET 01 APS-PA-00-L2-DR-A-REF\_106 SITE PLAN - LEVEL 2 COMPOSITE PLANS - SHEET 02 APS-PA-00-L3-DR-A-REF 107 SITE PLAN - ROOF COMPOSITE PLANS - SHEET 01 APS-PA-00-ZZ-DR-A-REF\_121 COMPOSITE SECTIONS - SHEET 01 APS-PA-00-ZZ-DR-A-REF\_122 COMPOSITE SECTIONS - SHEET 02 APS-PA-00-ZZ-DR-A-REF\_301 SHADOW - EXISTING AND PROPOSED - 21 JUNE 9AM APS-PA-00-ZZ-DR-A-REF\_302 SHADOW - EXISTING AND PROPOSED - 21 JUNE 12 NOON APS-PA-00-ZZ-DR-A-REF\_303 SHADOW - EXISTING AND PROPOSED - 21 JUNE 3PM APS-PA-00-ZZ-DR-A-REF\_304 SITE HEIGHT LIMIT DIAGRAM APS-PA-00-ZZ-DR-A-REF\_305 HEIGHT LIMIT 3D MASSING RENDERS APS-PA-00-ZZ-DR-A-REF\_401 RENDERS AND MATERIAL BOARD APS-PA-00-ZZ-DR-A-REF\_501 GFA PLANS AND AREA CALCULATION