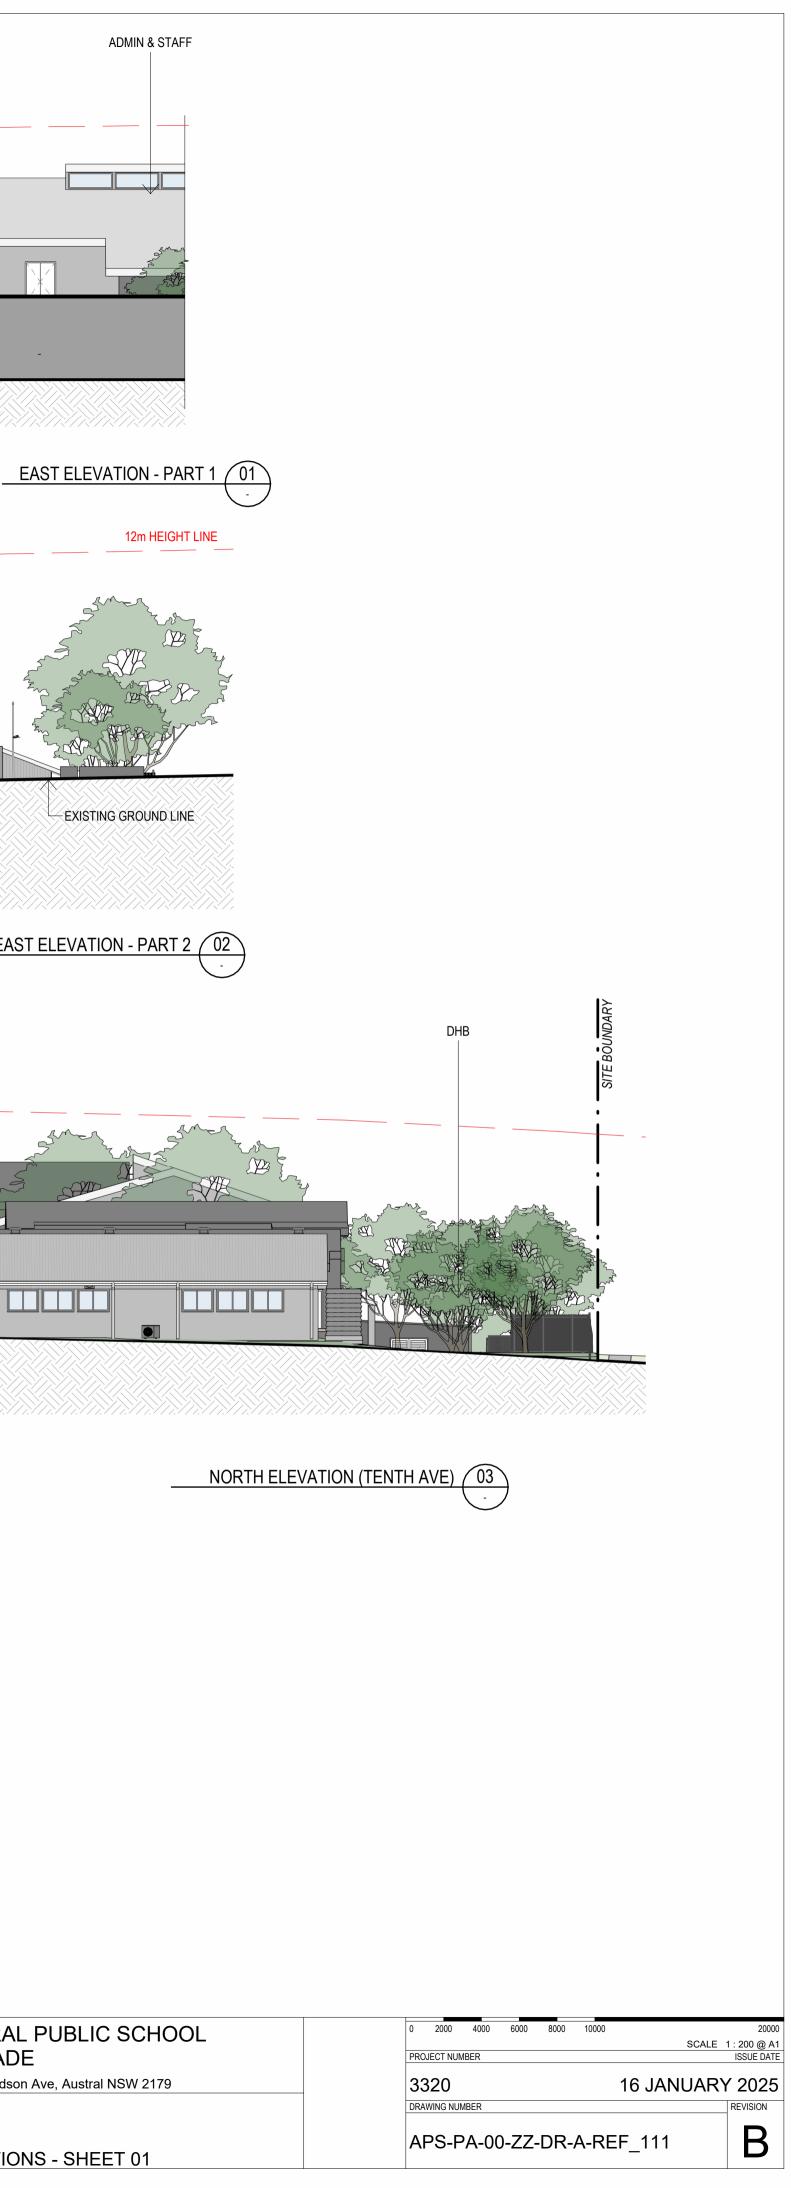

NOTE: HEIGHT LIMIT DRAWN ABOVE THE ELEVATION CUT PLANE

# WEST ELEVATION (EDMONSON AVE) - PART 2 02

STRUCTURAL & CIVIL Name: Stantec Number: (02) 8484 7000 MECHANICAL, ELECTRICAL & HYDRAULIC Name: JHA Number: (02) 9437 1000 LANDSCAPE ARCHITECT Name: Taylor Brammer Number: (02) 9387 8855 ACCESSIBILITY AND BCA Name: Mckenzie Group Consulting Number: (02) 8298 6800

AUSTRAL PL UPGRADE 205 Edmondson Ave, DRAWING NAME

ELEVATIONS

| PUBLIC SCHOOL        | 0 2000 4000 6000 8000 1 | 0000 20000        |
|----------------------|-------------------------|-------------------|
|                      |                         | SCALE 1:200 @ A1  |
|                      | PROJECT NUMBER          | ISSUE DATE        |
|                      |                         |                   |
| ve, Austral NSW 2179 | 3320                    | 16 JANUARY 2025   |
|                      |                         |                   |
|                      | DRAWING NUMBER          | REVISION          |
| S - SHEET 02         | APS-PA-00-ZZ-DR-A       | -REF_112 <b>B</b> |