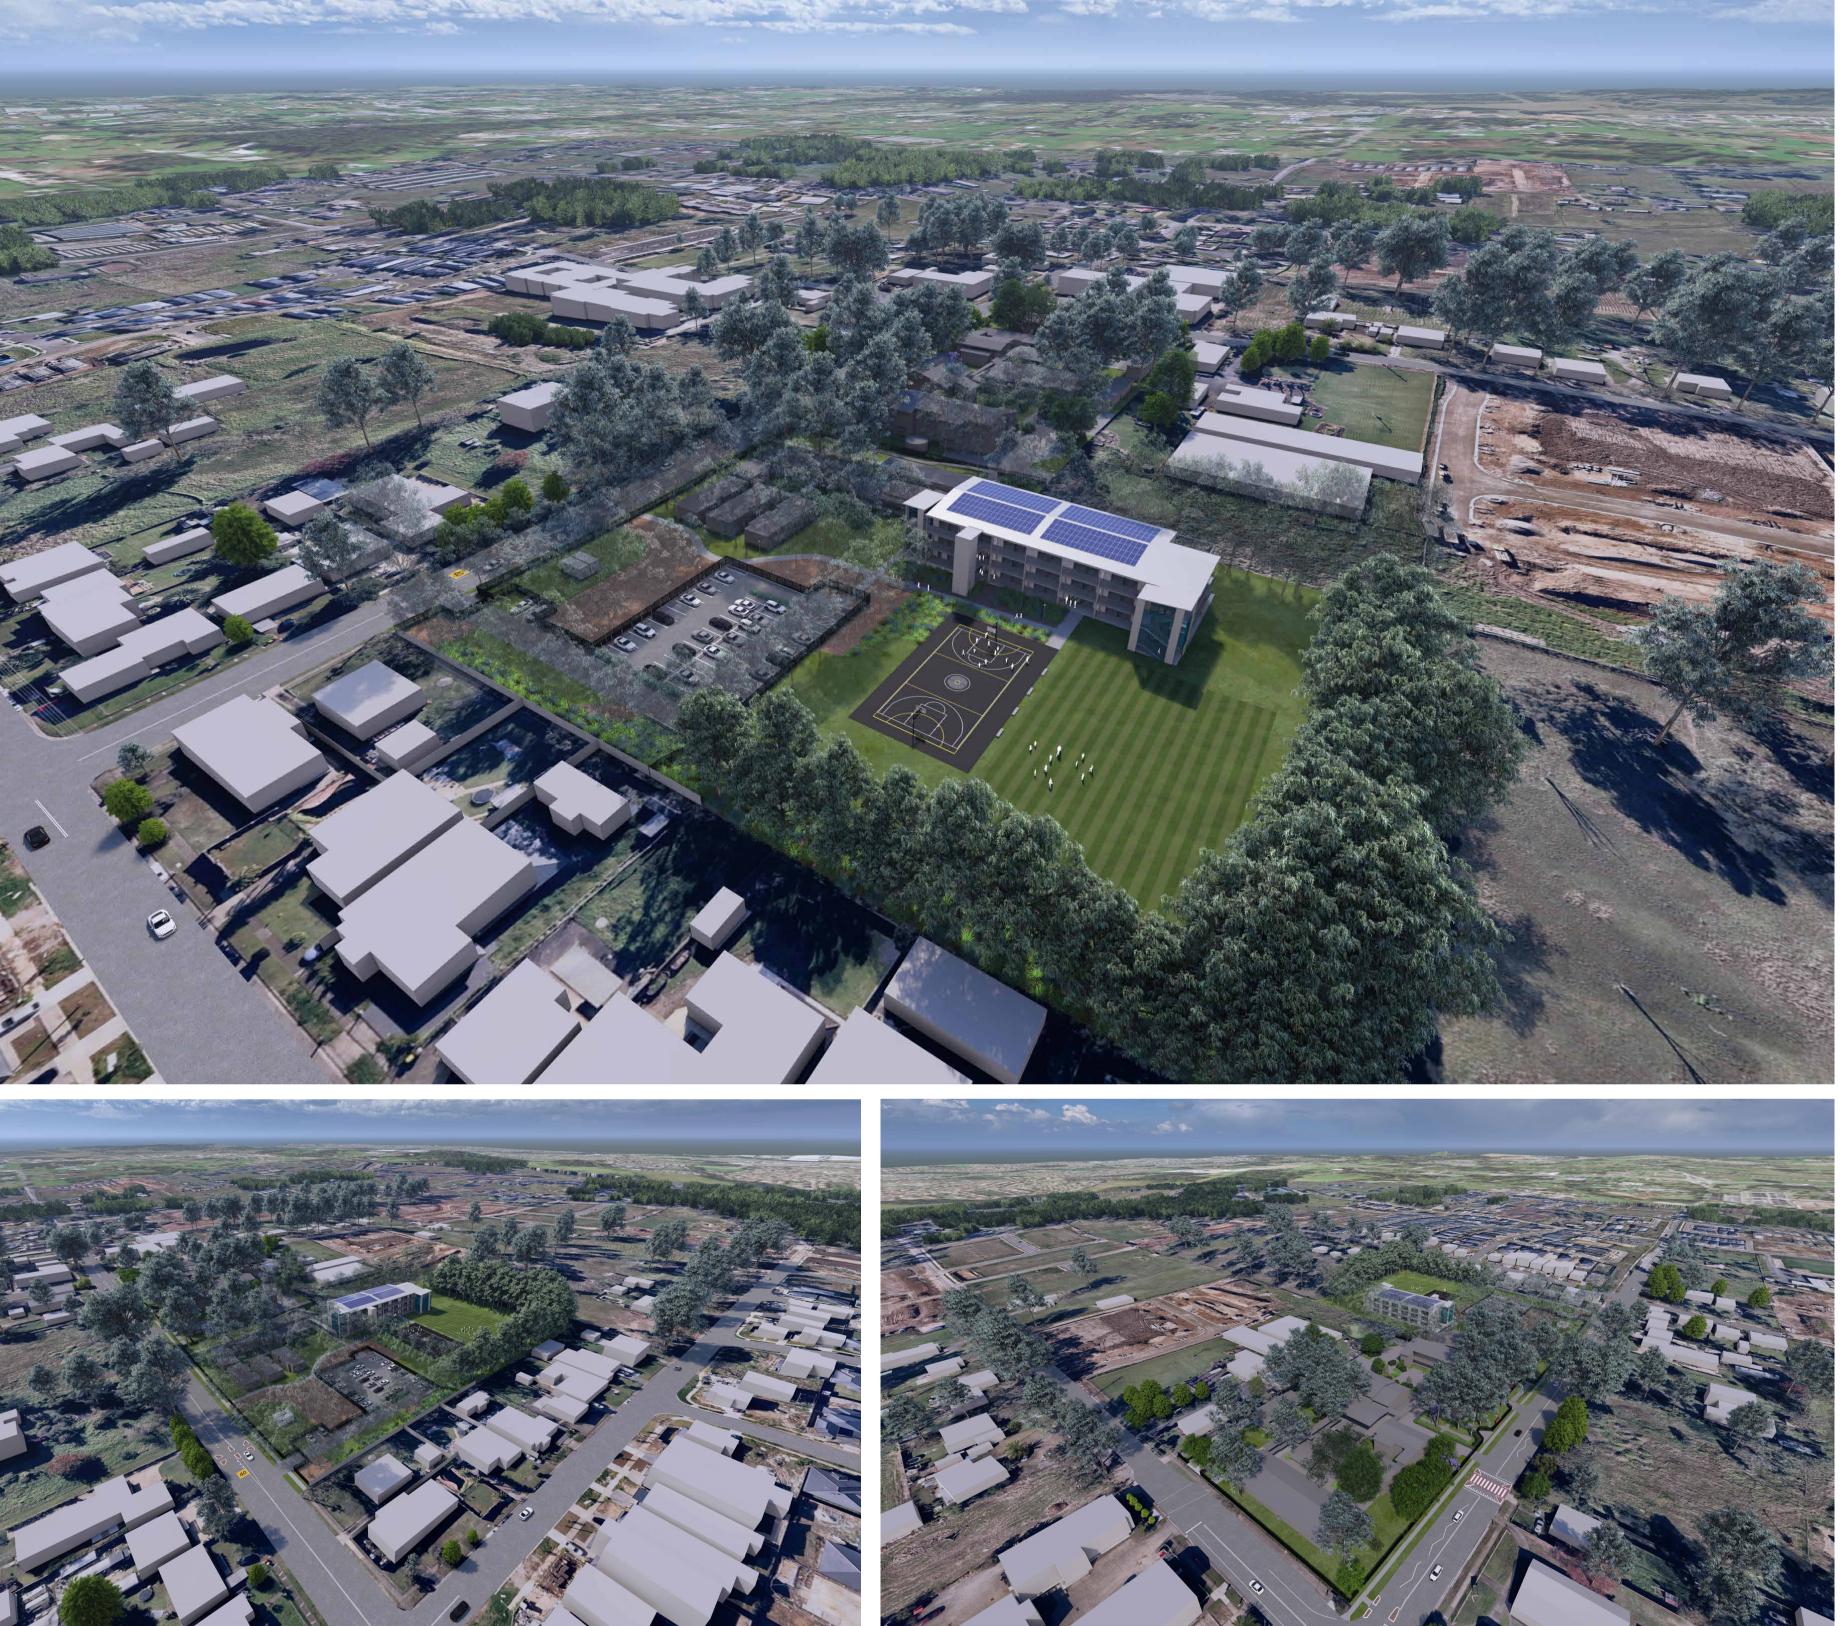

SITE PLAN - D

| UBLIC SCHOOL        | PROJECT NORTH | 0 50    | 00 1000 | 00      | 15000 | 20000 | 25000 |           | 50000        |
|---------------------|---------------|---------|---------|---------|-------|-------|-------|-----------|--------------|
|                     |               |         |         |         |       |       |       | SCALE     | 1 : 500 @ A1 |
|                     |               | PROJECT | NUMBER  |         |       |       |       |           | ISSUE DATE   |
|                     |               |         |         |         |       |       |       |           |              |
| e, Austral NSW 2179 | NORTH         | 3320    | )       |         |       |       |       | 16 JANUAR | Y 2025       |
|                     |               |         |         |         |       |       |       |           | REVISION     |
|                     |               | DRAWING | NUMBER  |         |       |       |       |           | REVISION     |
|                     |               |         |         |         |       |       |       |           |              |
|                     |               | APS     | -PA-    | <u></u> | .00_  | DR-   | 4-RF  | F 004     |              |
|                     |               | / 11 0  |         | 00      | 00    |       |       |           |              |
| DEMOLITION          |               |         |         |         |       |       |       |           |              |