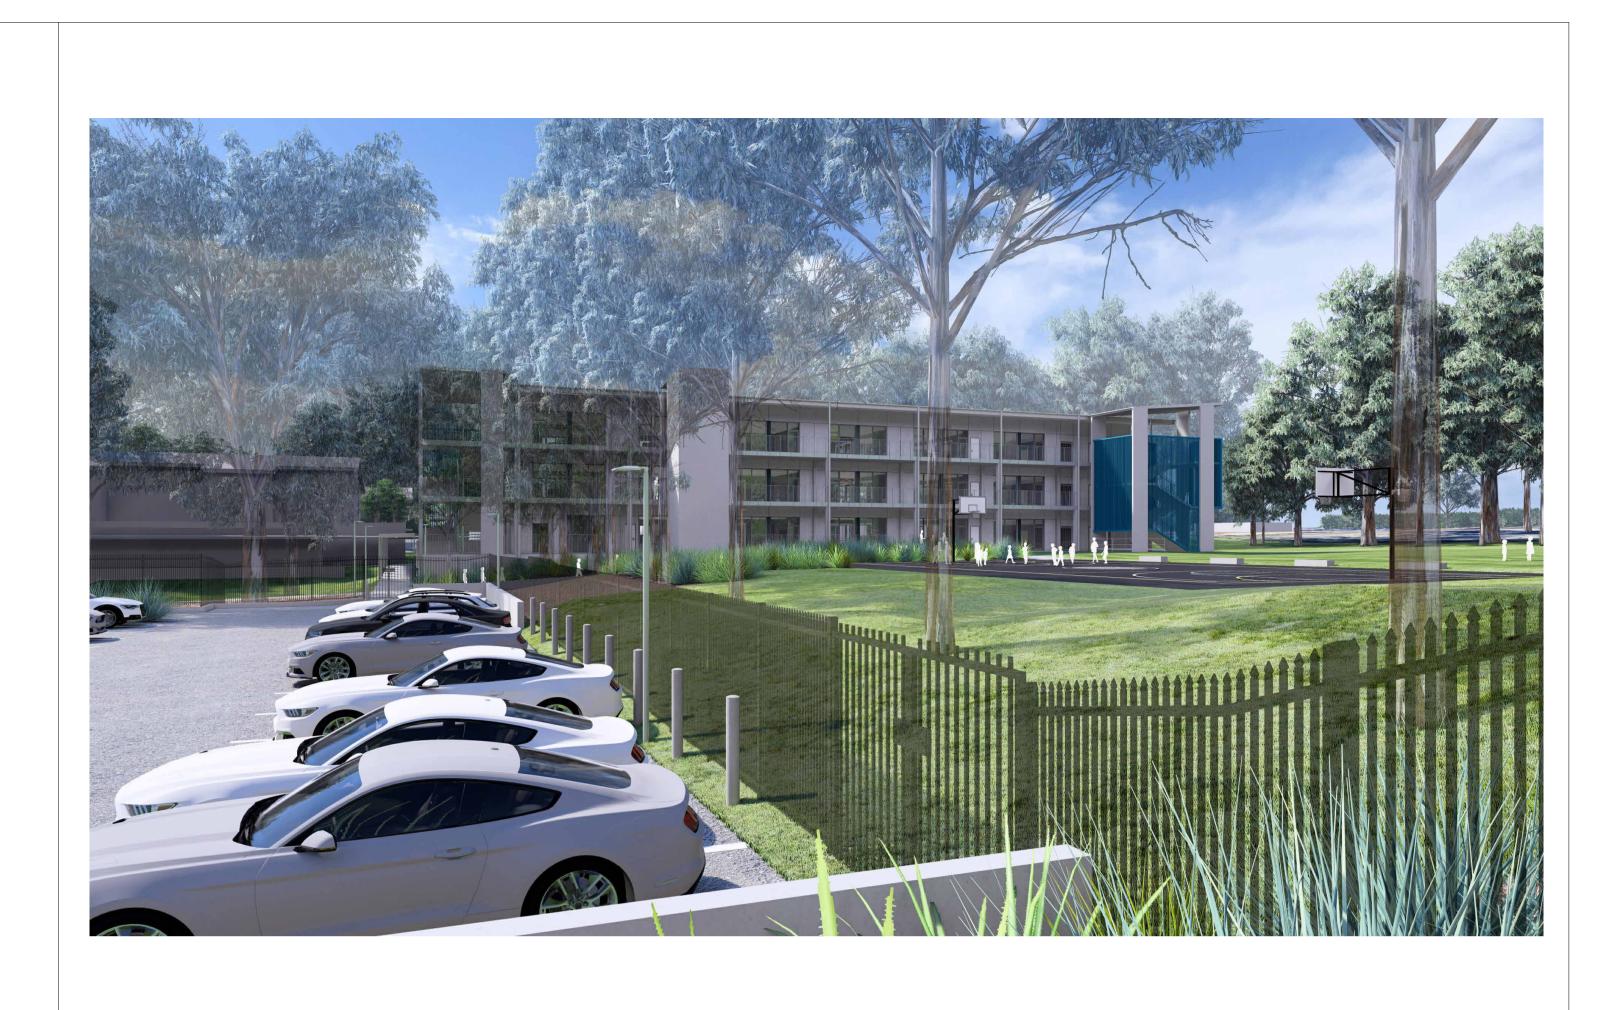

AUSTRAL PUBLIC SCHOOL UPGRADE 205 Edmondson Ave, Austral NSW 2179 DRAWING NAME

HEIGHT LIMIT 3D MASSING RENDERS

PROJECT NUMBER 3320

DRAWING NUMBER

SCALE NTS ISSUE DATE

APS-PA-00-ZZ-DR-A-REF\_305

16 JANUARY 2025

AUSTRAL PU UPGRADE 205 Edmondson Ave DRAWING NAME

RENDERS AN

|                           | SCALE NTS                                      |
|---------------------------|------------------------------------------------|
| PROJECT NUMBER            | ISSUE DATE                                     |
| 3320 16 JANUARY           | 2025                                           |
| DRAWING NUMBER            | REVISION                                       |
| APS-PA-00-ZZ-DR-A-REF_401 | B                                              |
|                           | PROJECT NUMBER  3320 16 JANUARY DRAWING NUMBER |