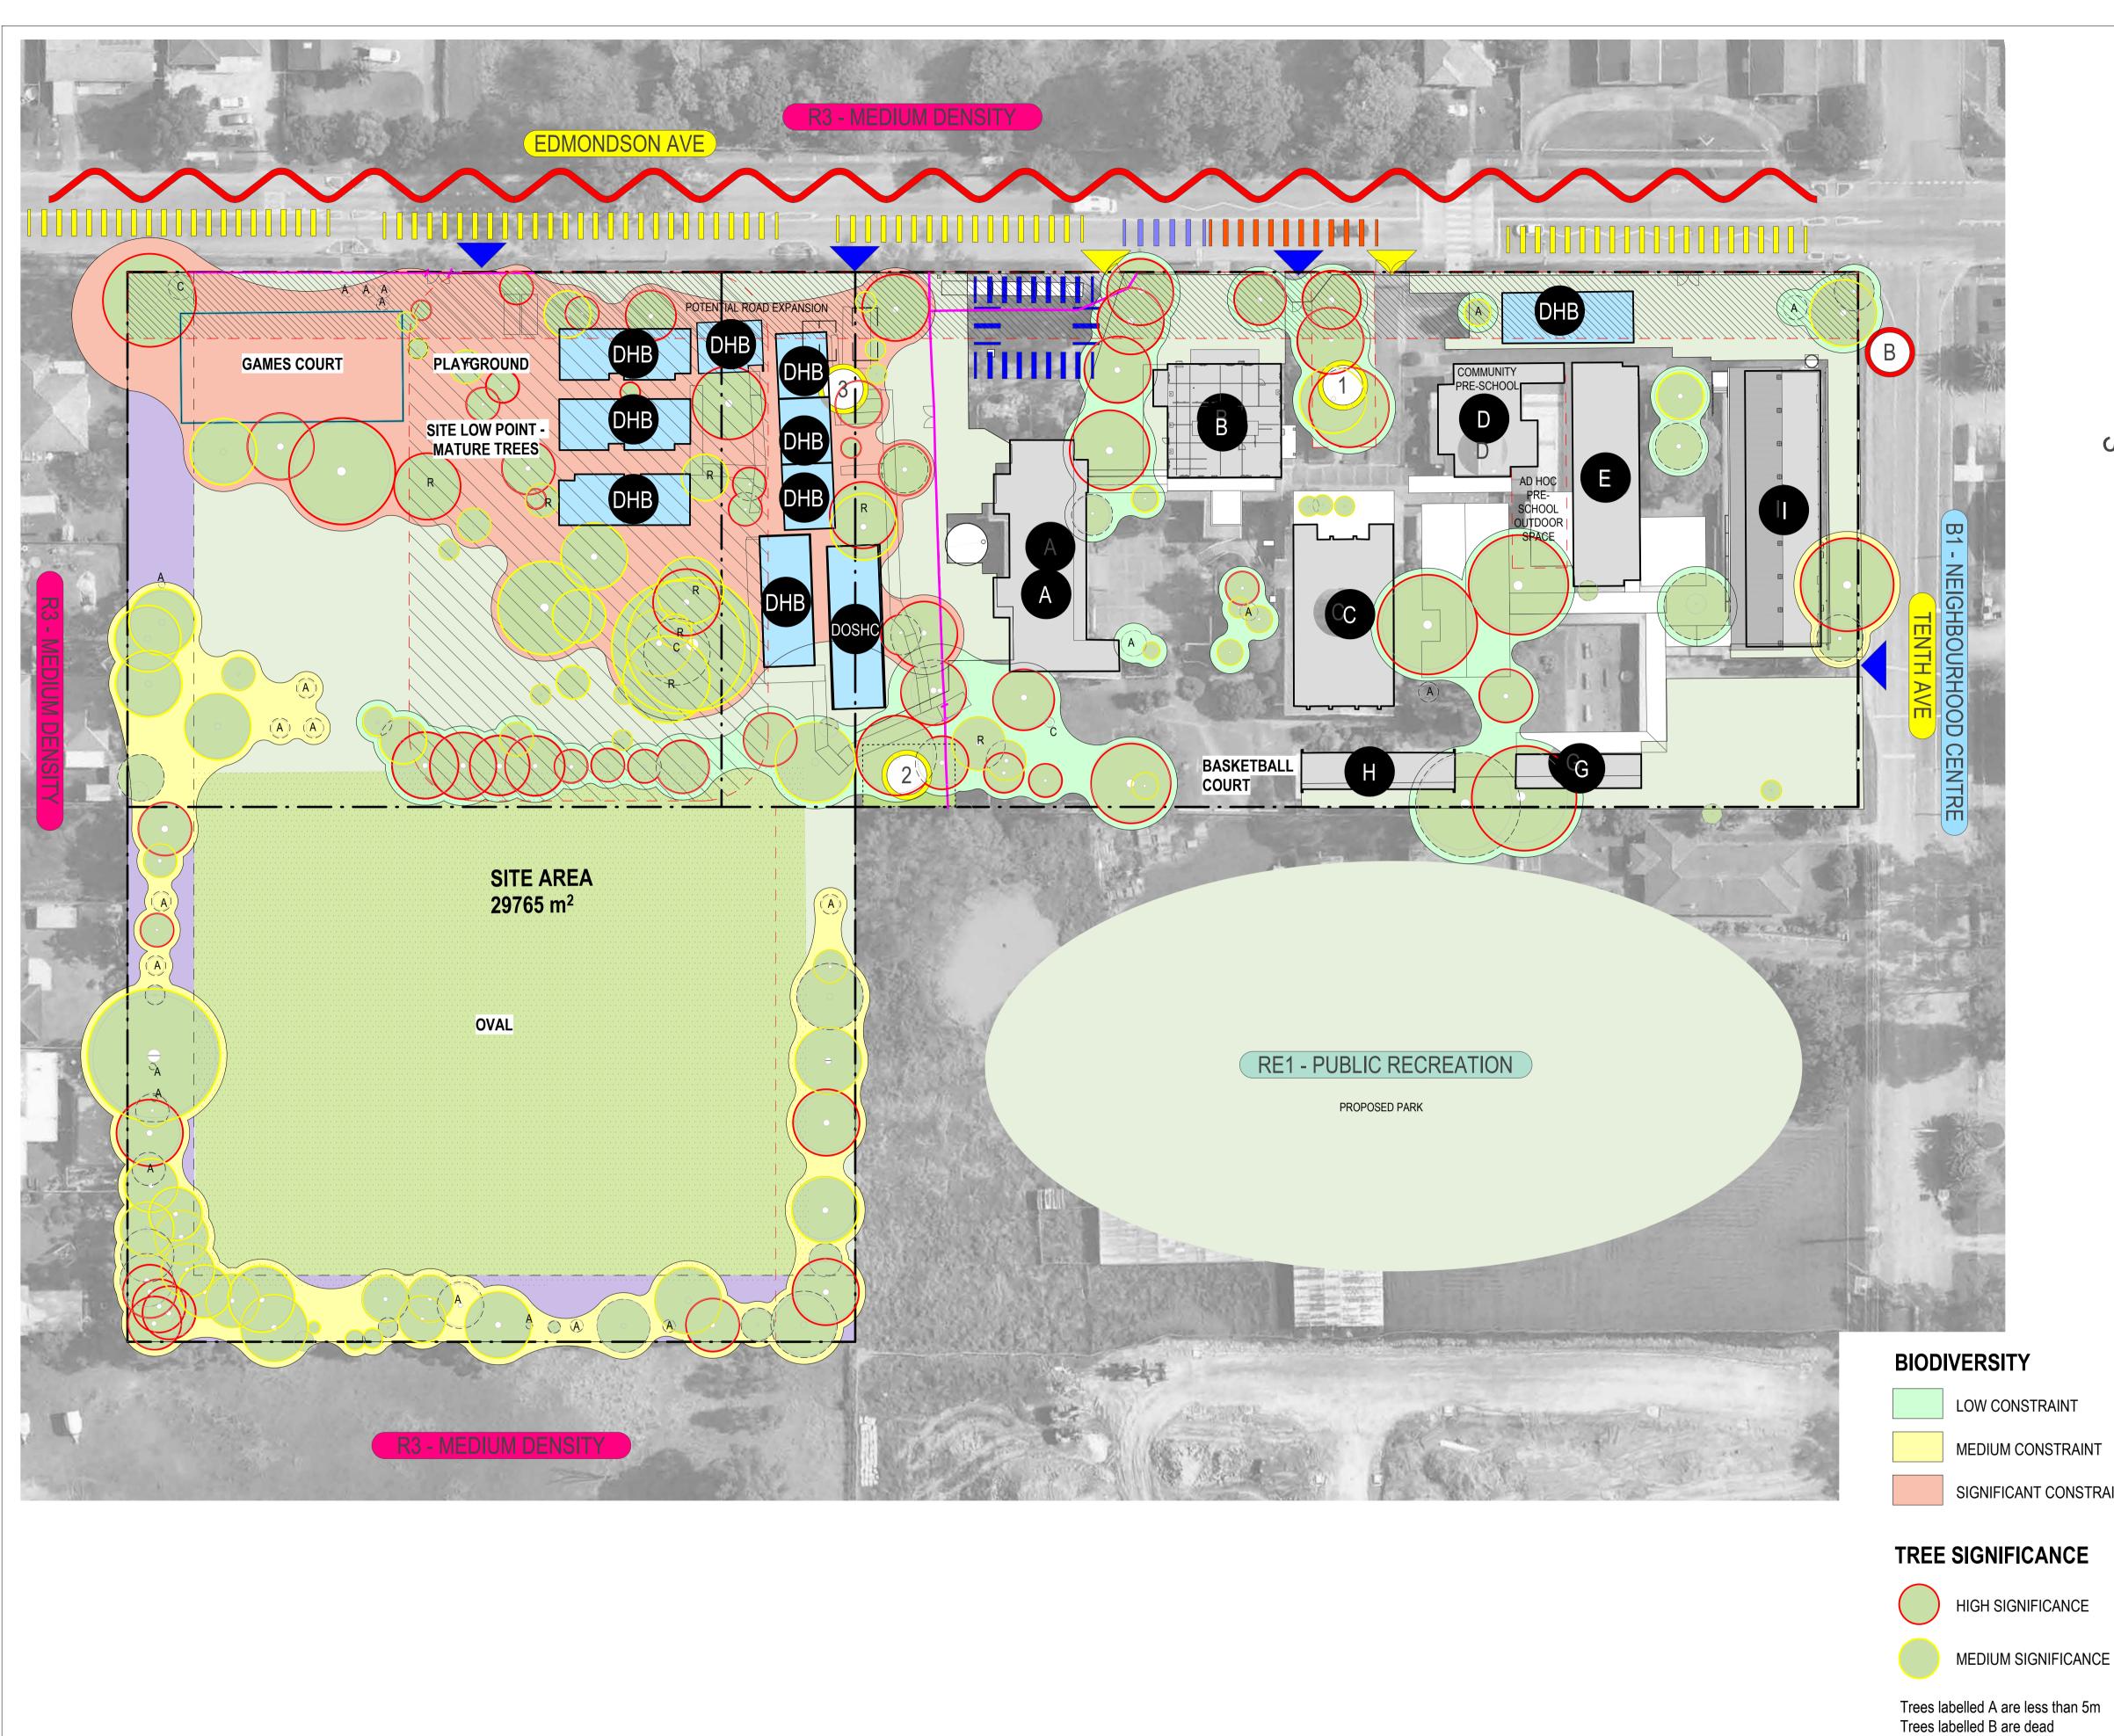

# BUILDING LIST

| А     | HOMEBASE                             |
|-------|--------------------------------------|
| В     | ADMIN / STAFF / LIBRARY              |
| С     | HALL / CANTEEN                       |
| D     | PRESCHOOL                            |
| E     | HOMEBASE                             |
| G     | WC                                   |
| Н     | WC / STORE                           |
| I     | HOMEBASE                             |
| DOSHC | DEMOUNTABLE OUT OF SCHOOL HOURS CARE |
| DHB   | DEMOUNTABLE HOMEBASE                 |
|       |                                      |

Architects LEVEL 2, 458-468 WATTLE STREET ULTIMO NSW 2007 AUSTRALIA NOMINATED ARCHITECT: T: +61 2 9291 0000 W: www.pedavoli.com.au

Pedavoli

VINCE PEDAVOLI NSW ARB No. 5045 SITE ANALYSIS PLAN

UPGRADE

4

LEVEL 2, 458-468 WATTLE STREET ULTIMO NSW 2007 AUSTRALIA NOMINATED ARCHITECT: