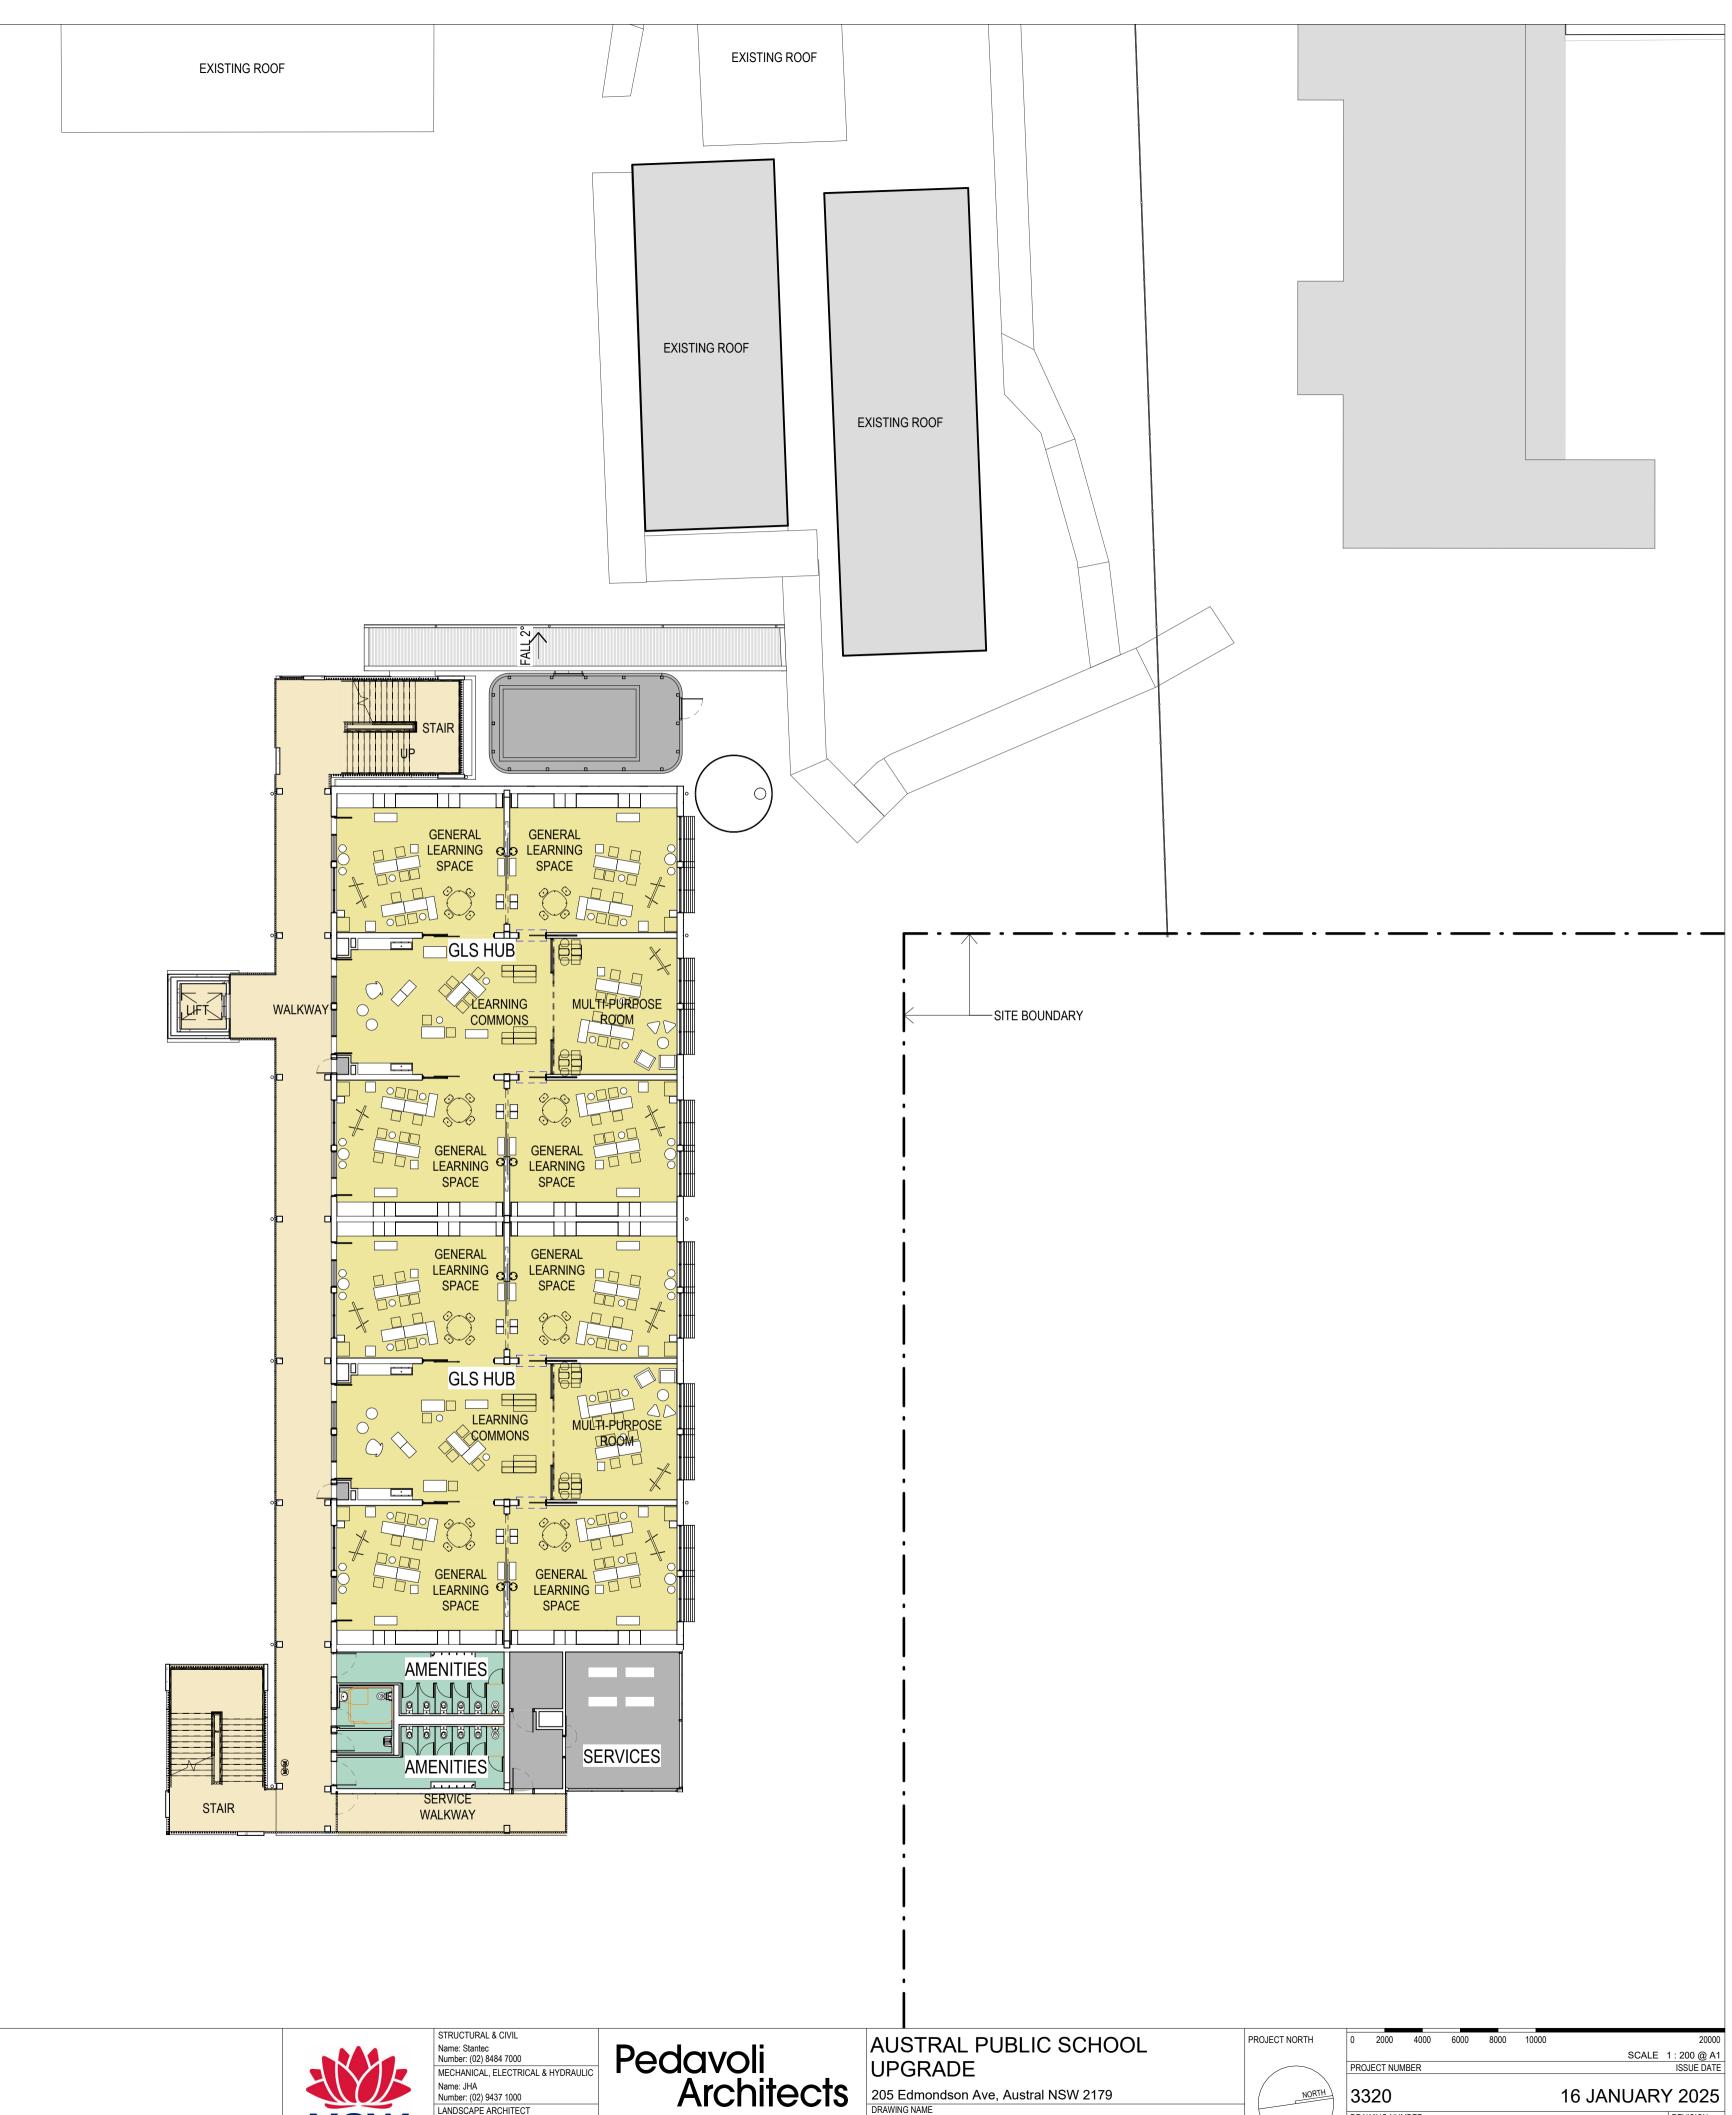

| _ |  |
|---|--|
|   |  |

| · · · · · · · · · · · · · · · · · · ·  |               |                                                                                           |                                   |
|----------------------------------------|---------------|-------------------------------------------------------------------------------------------|-----------------------------------|
| BUILDING I<br>LIBRARY<br>EXISTING ROOF |               |                                                                                           |                                   |
|                                        | PROJECT NORTH | 0         200         400         600         1000           PROJECT NUMBER         SCALI | 20000<br>E 1:200@A1<br>ISSUE DATE |
| re, Austral NSW 2179                   | NORTH         | 3320 16 JANUAF                                                                            | RY 2025                           |
| EVEL 1 COMPOSITE PLANS                 |               | APS-PA-00-L1-DR-A-REF_103                                                                 | B                                 |
|                                        |               |                                                                                           |                                   |

# DRAWING NAME

APS-PA-00-00-DR-A-REF\_003 SITE PLAN - EXISTING CONDITIONS APS-PA-00-GF-DR-A-REF\_101 SITE PLAN - GROUND FLOOR COMPOSITE PLANS - SHEET 01 APS-PA-00-GF-DR-A-REF\_102 SITE PLAN - GROUND FLOOR COMPOSITE PLANS - SHEET 02 APS-PA-00-L1-DR-A-REF\_103 SITE PLAN - LEVEL 1 COMPOSITE PLANS - SHEET 01 APS-PA-00-L1-DR-A-REF\_104 SITE PLAN - LEVEL 1 COMPOSITE PLANS - SHEET 02 APS-PA-00-L2-DR-A-REF\_105 SITE PLAN - LEVEL 2 COMPOSITE PLANS - SHEET 01 APS-PA-00-L2-DR-A-REF\_106 SITE PLAN - LEVEL 2 COMPOSITE PLANS - SHEET 02 APS-PA-00-L3-DR-A-REF 107 SITE PLAN - ROOF COMPOSITE PLANS - SHEET 01 APS-PA-00-ZZ-DR-A-REF\_121 COMPOSITE SECTIONS - SHEET 01 APS-PA-00-ZZ-DR-A-REF\_122 COMPOSITE SECTIONS - SHEET 02 APS-PA-00-ZZ-DR-A-REF\_301 SHADOW - EXISTING AND PROPOSED - 21 JUNE 9AM APS-PA-00-ZZ-DR-A-REF\_302 SHADOW - EXISTING AND PROPOSED - 21 JUNE 12 NOON APS-PA-00-ZZ-DR-A-REF\_303 SHADOW - EXISTING AND PROPOSED - 21 JUNE 3PM APS-PA-00-ZZ-DR-A-REF\_304 SITE HEIGHT LIMIT DIAGRAM APS-PA-00-ZZ-DR-A-REF\_305 HEIGHT LIMIT 3D MASSING RENDERS APS-PA-00-ZZ-DR-A-REF\_401 RENDERS AND MATERIAL BOARD APS-PA-00-ZZ-DR-A-REF\_501 GFA PLANS AND AREA CALCULATION