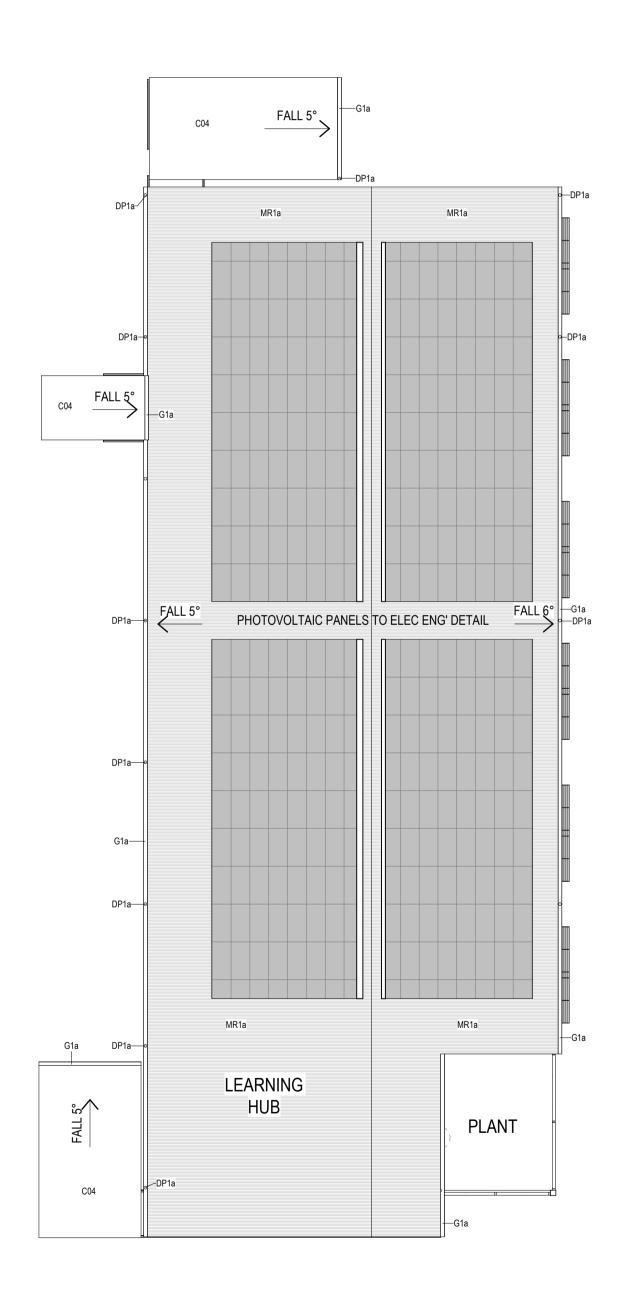

SITE PLAN - ROOF COMPOSITE PLANS -SHEET 01

| EXISTING ROOF |  |
|---------------|--|
|               |  |
|               |  |

-SITE BOUNDARY

PROJECT NORTH

2000 4000 6000 8000 10000 PROJECT NUMBER

SCALE 1 : 200 @ A1 ISSUE DATE

3320 NORTH

DRAWING NUMBER

16 JANUARY 2025

REVISION В

20000

APS-PA-00-L3-DR-A-REF\_107

/02/

| AWLINE | AMENDMENTS |            |                                 |  |  |  |
|--------|------------|------------|---------------------------------|--|--|--|
| REV    | BY         | DATE       | DESCRIPTION                     |  |  |  |
| Α      | CP         | 19/12/2024 | ISSUE FOR PUBLIC DOMAIN WORKS   |  |  |  |
| В      | CP         | 21/01/2025 | REISSUE FOR PUBLIC DOMAIN WORKS |  |  |  |
| С      | CP         | 06/02/2025 | REISSUE FOR PUBLIC DOMAIN WORKS |  |  |  |
|        |            |            |                                 |  |  |  |
|        |            |            |                                 |  |  |  |
|        |            |            |                                 |  |  |  |
|        |            |            |                                 |  |  |  |
|        |            |            |                                 |  |  |  |