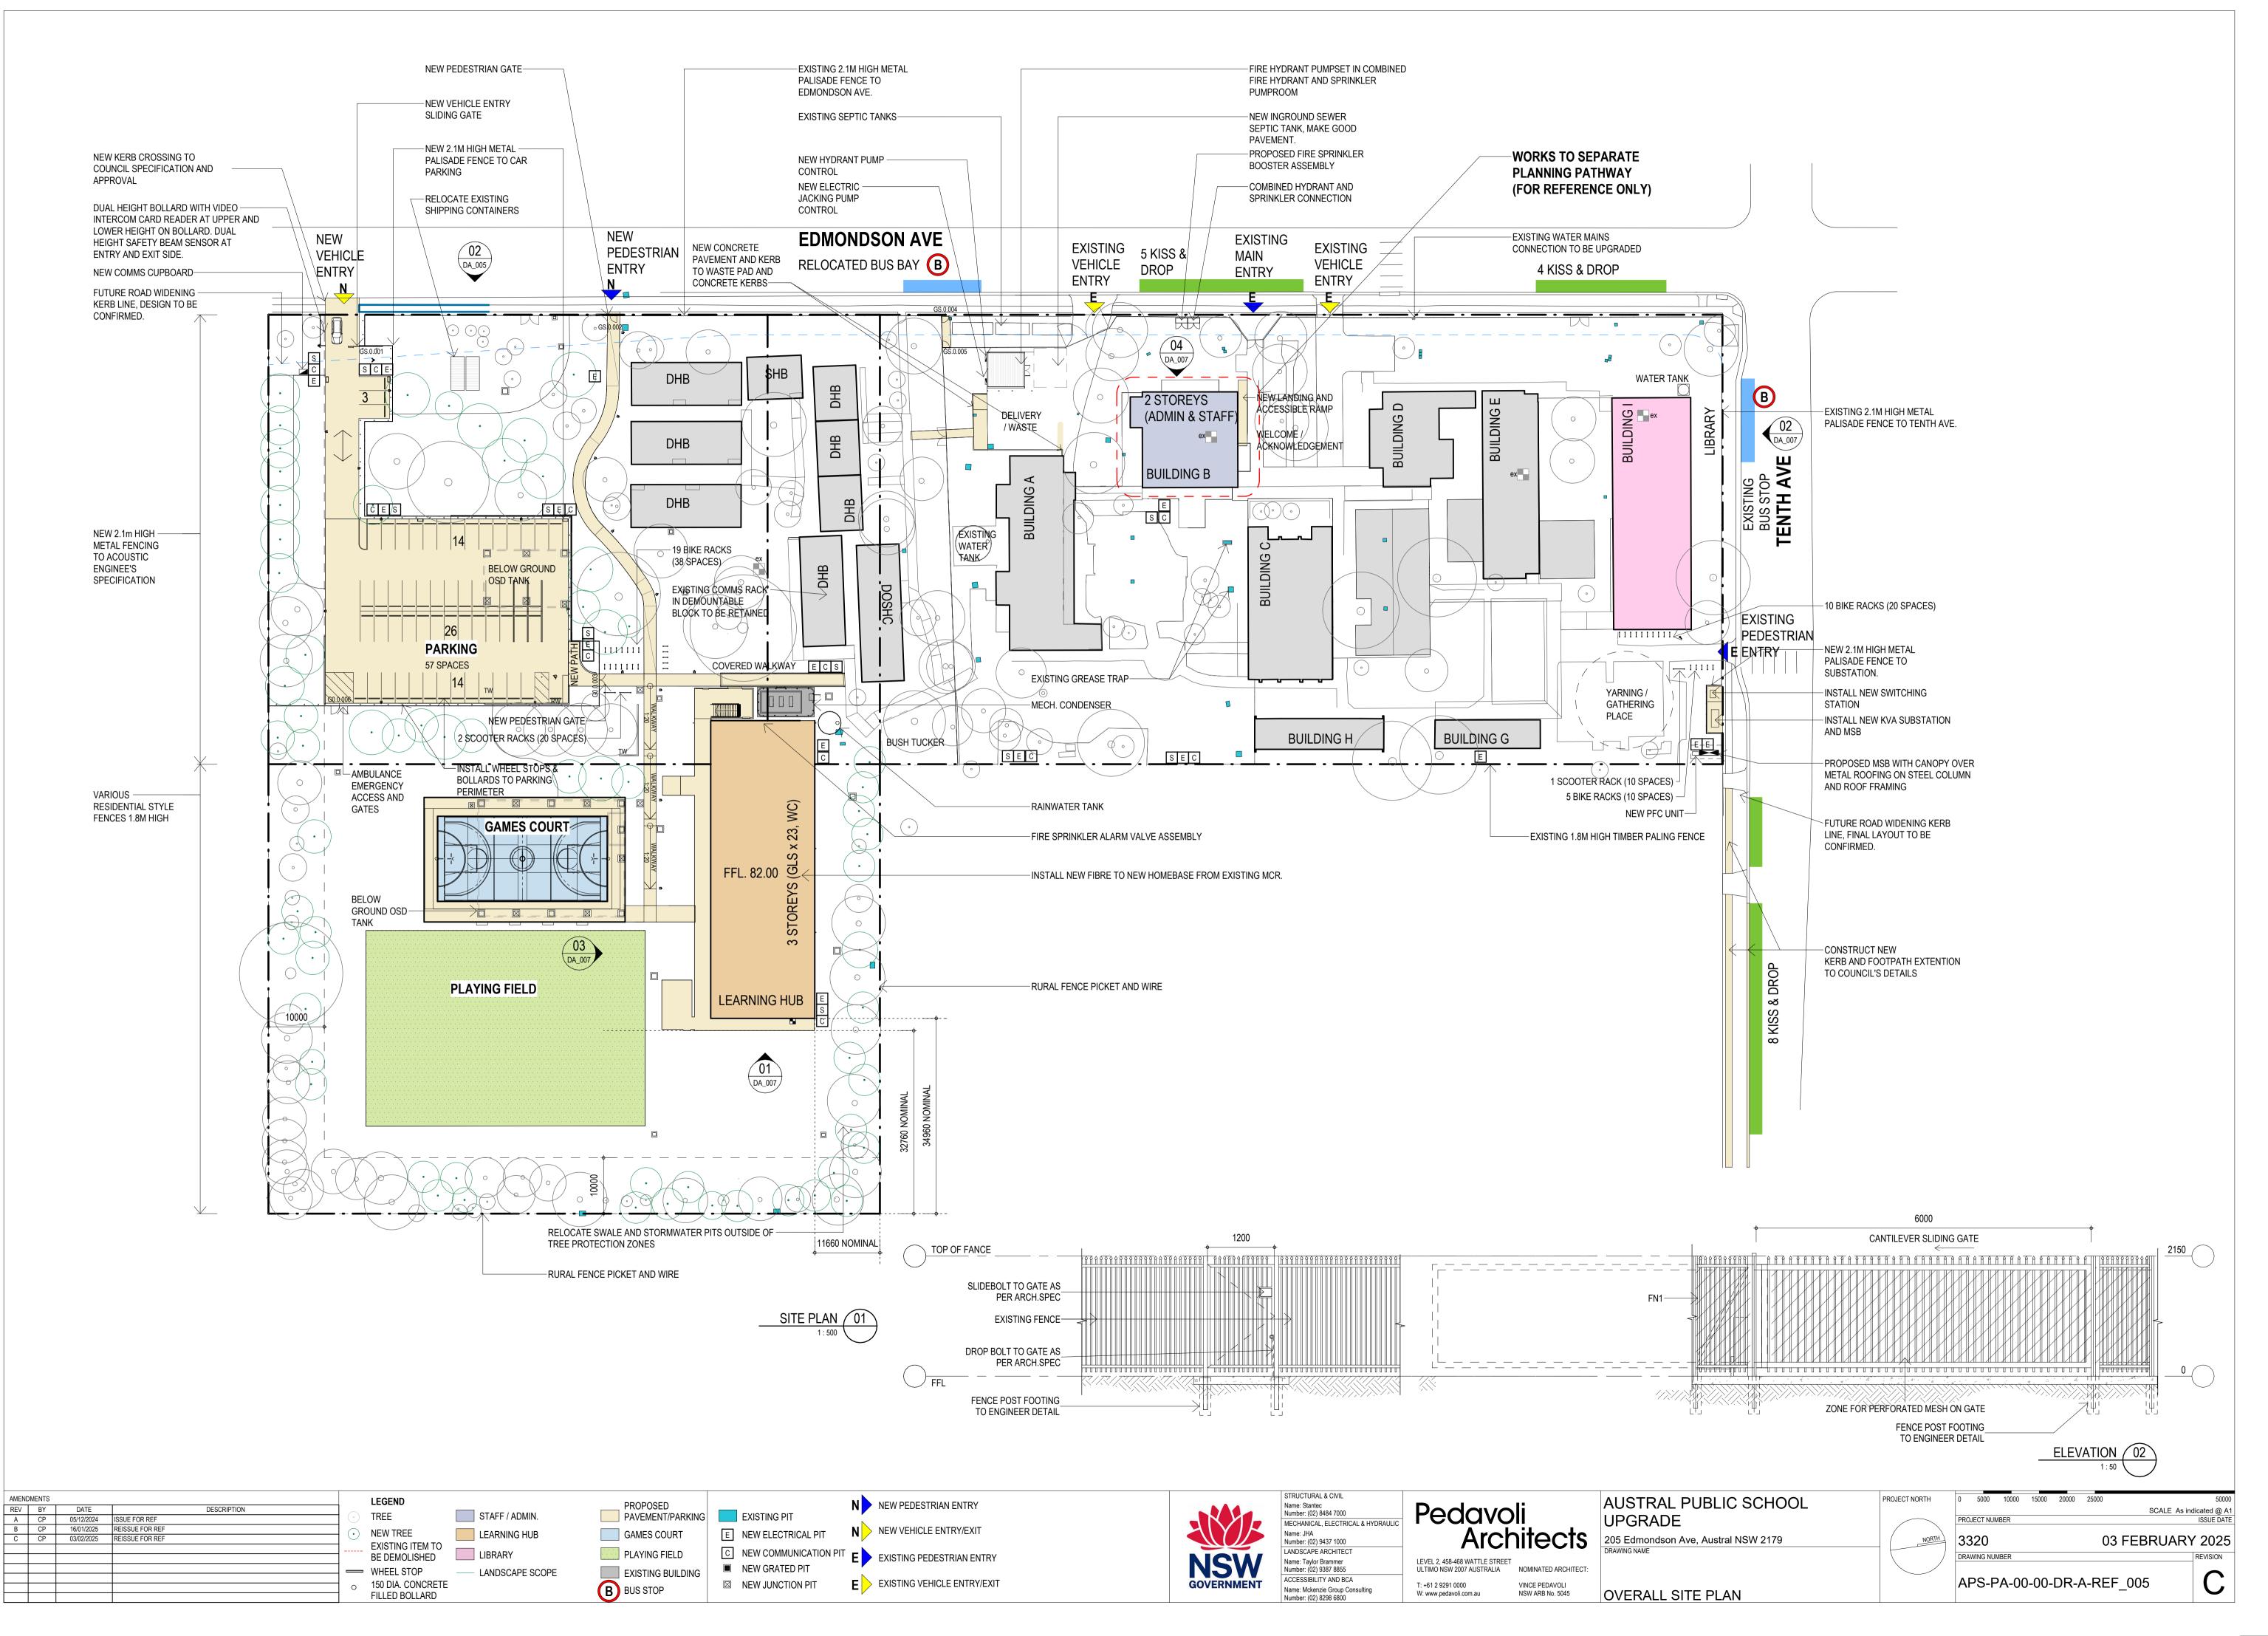

| UBLIC SCHOOL         | 0   | 2000      | 4000 | 6000  | 8000 | 10000 |           | 20000        |
|----------------------|-----|-----------|------|-------|------|-------|-----------|--------------|
|                      |     |           |      |       |      |       | SCALE     | 1 : 500 @ A1 |
|                      | PRO | OJECT NUM | IBER |       |      |       |           | ISSUE DATE   |
| ve, Austral NSW 2179 | 3   | 320       |      |       |      |       | 16 JANUAR | 1 2025       |
|                      | DR  | AWING NUM | 1BER |       |      |       |           | REVISION     |
| NS                   | A   | PS-P      | A-00 | )-ZZ- | DR-/ | ۹-RE  | F_007     | B            |
|                      |     |           |      |       |      |       |           |              |