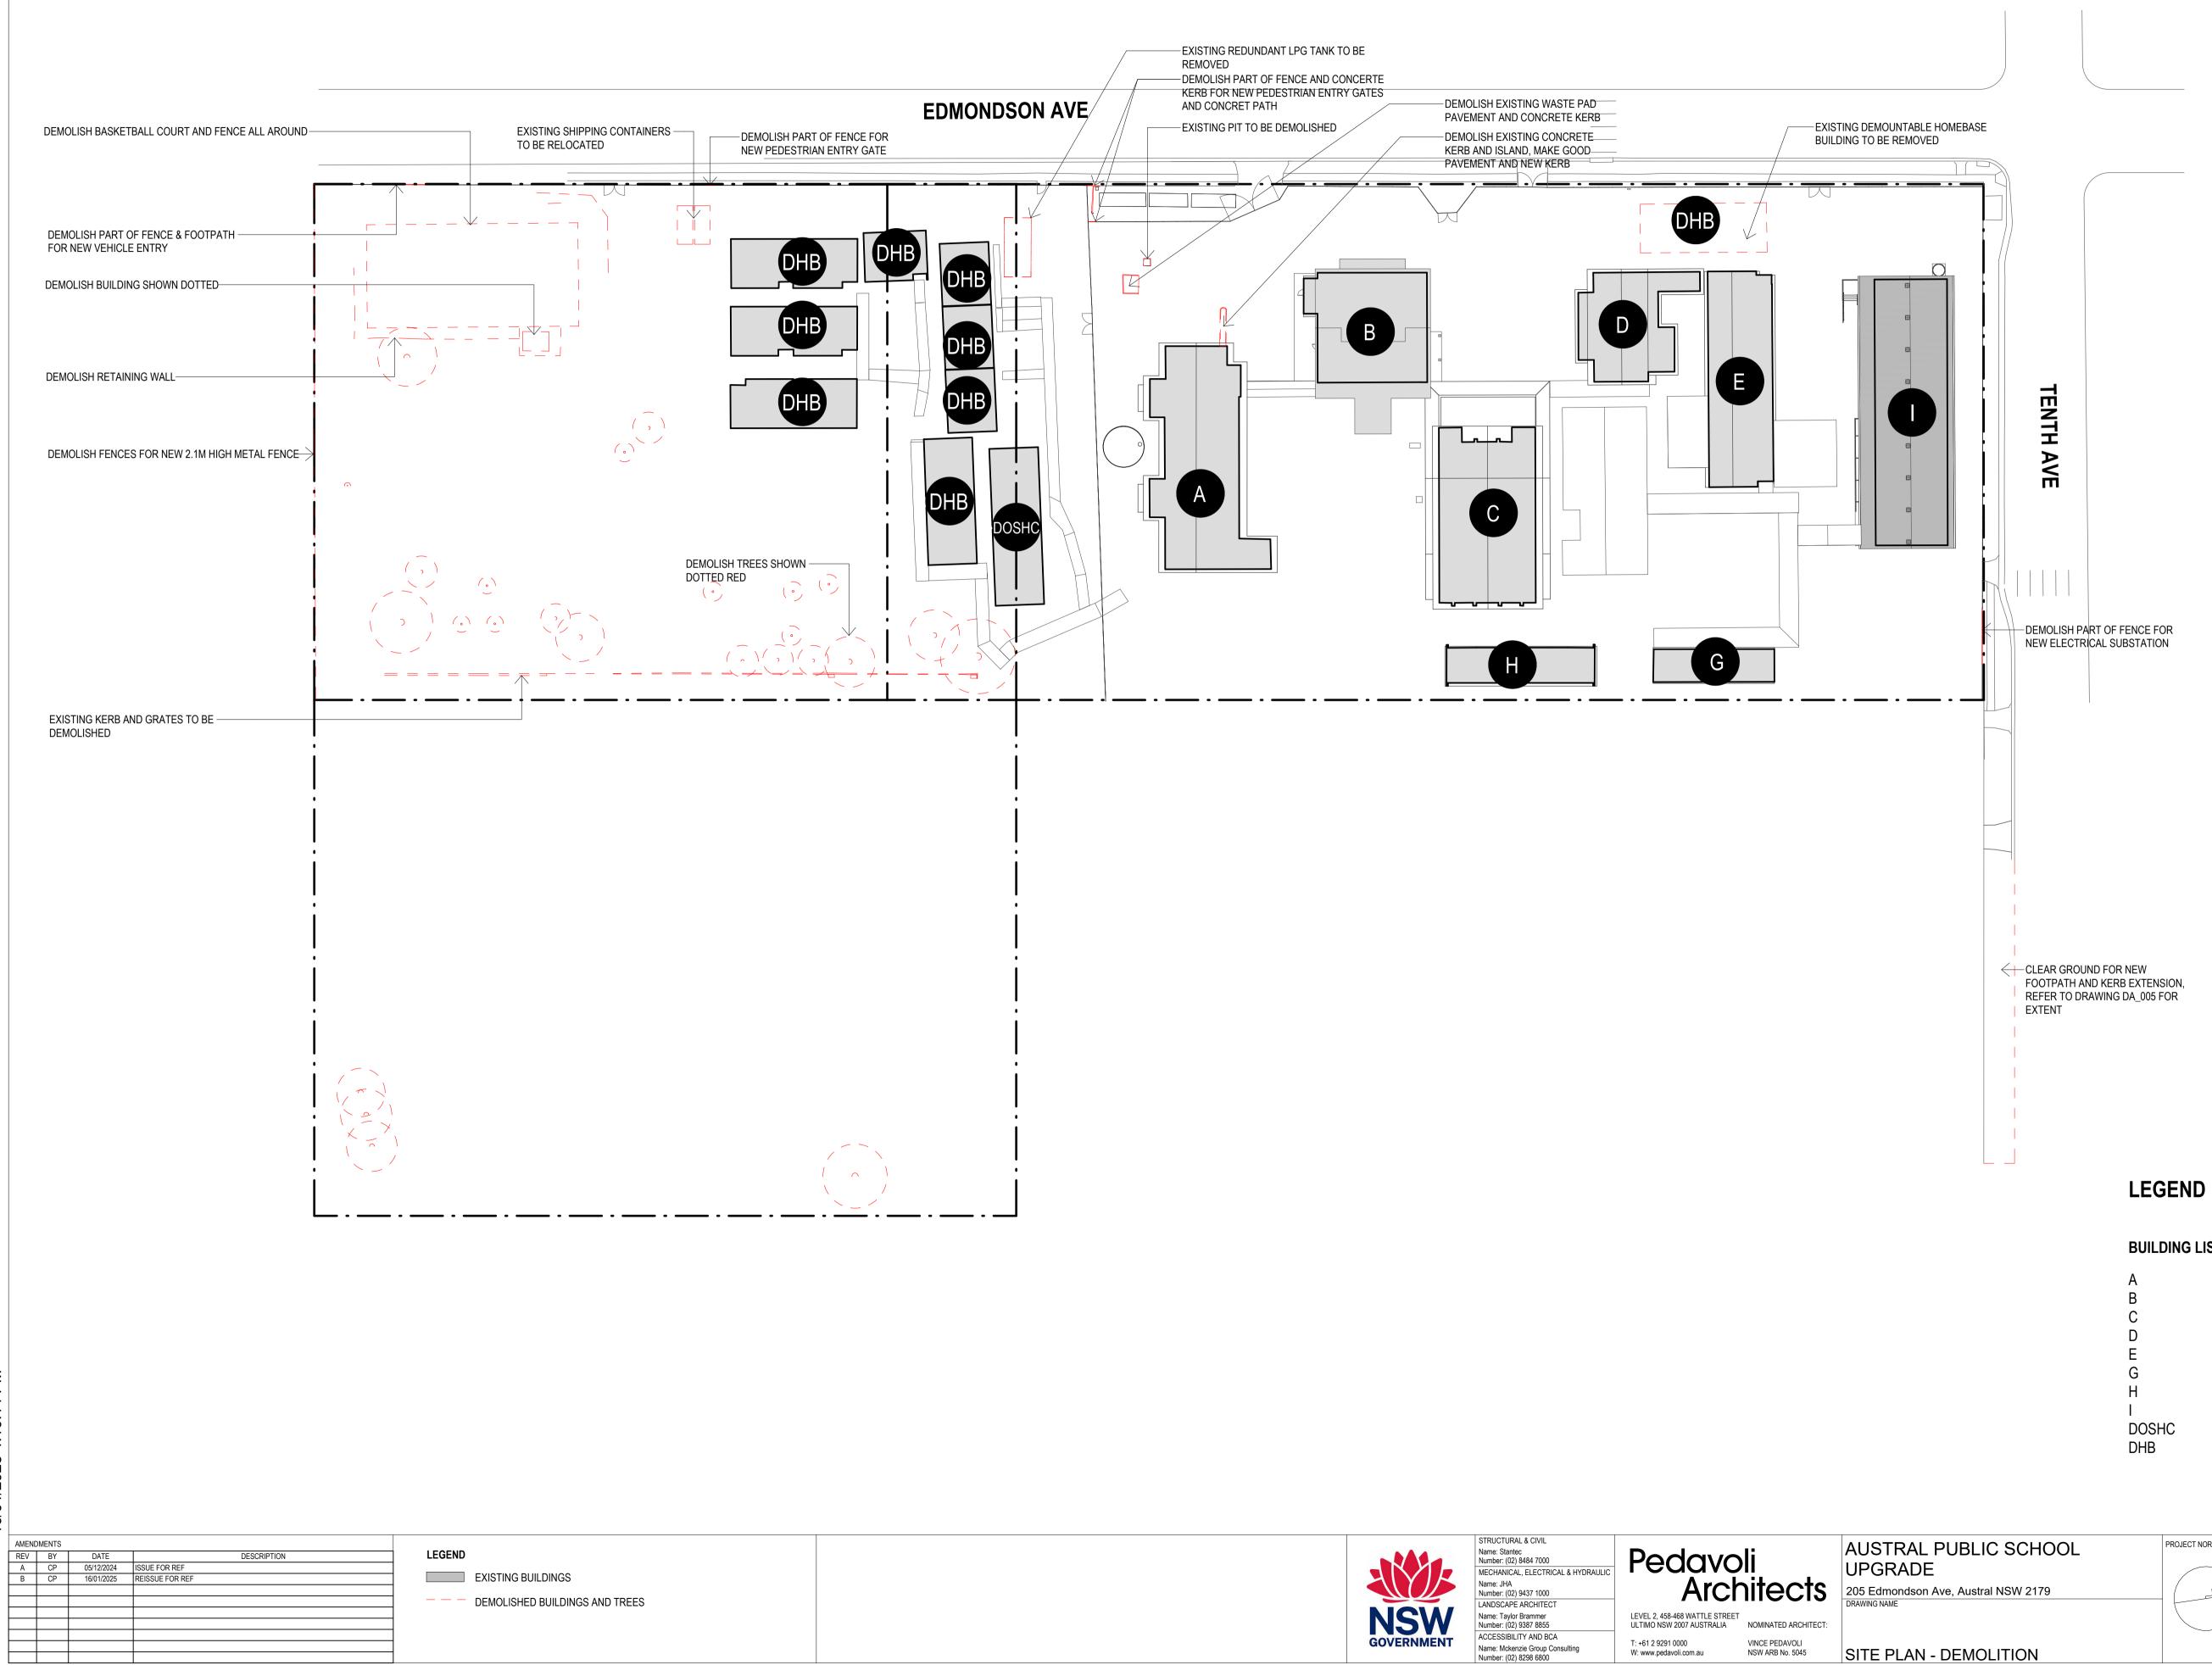

SITE PLAN - D

| UBLIC SCHOOL        | PROJECT NORTH | 0 50    | 00 1000 | 00      | 15000 | 20000 | 25000 |           | 50000        |
|---------------------|---------------|---------|---------|---------|-------|-------|-------|-----------|--------------|
|                     |               |         |         |         |       |       |       | SCALE     | 1 : 500 @ A1 |
|                     |               | PROJECT | NUMBER  |         |       |       |       |           | ISSUE DATE   |
|                     |               |         |         |         |       |       |       |           |              |
| e, Austral NSW 2179 | NORTH         | 3320    | )       |         |       |       |       | 16 JANUAR | Y 2025       |
|                     |               |         |         |         |       |       |       |           | REVISION     |
|                     |               | DRAWING | NUMBER  |         |       |       |       |           | REVISION     |
|                     |               |         |         |         |       |       |       |           |              |
|                     |               | APS     | -PA-    | <u></u> | .00_  | DR-   | 4-RF  | F 004     |              |
|                     |               | / 11 0  |         | 00      | 00    |       |       |           |              |
| DEMOLITION          |               |         |         |         |       |       |       |           |              |