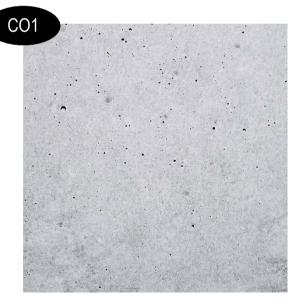

AUSTRAL PUBLIC SCHOOL UPGRADE 205 Edmondson Ave, Austral NSW 2179 DRAWING NAME

HEIGHT LIMIT 3D MASSING RENDERS

PROJECT NUMBER 3320

DRAWING NUMBER

SCALE NTS ISSUE DATE

APS-PA-00-ZZ-DR-A-REF\_305

16 JANUARY 2025

AUSTRAL PU UPGRADE 205 Edmondson Ave DRAWING NAME

RENDERS AN

|                           | SCALE NTS                                      |
|---------------------------|------------------------------------------------|
| PROJECT NUMBER            | ISSUE DATE                                     |
| 3320 16 JANUARY           | 2025                                           |
| DRAWING NUMBER            | REVISION                                       |
| APS-PA-00-ZZ-DR-A-REF_401 | B                                              |
|                           | PROJECT NUMBER  3320 16 JANUARY DRAWING NUMBER |