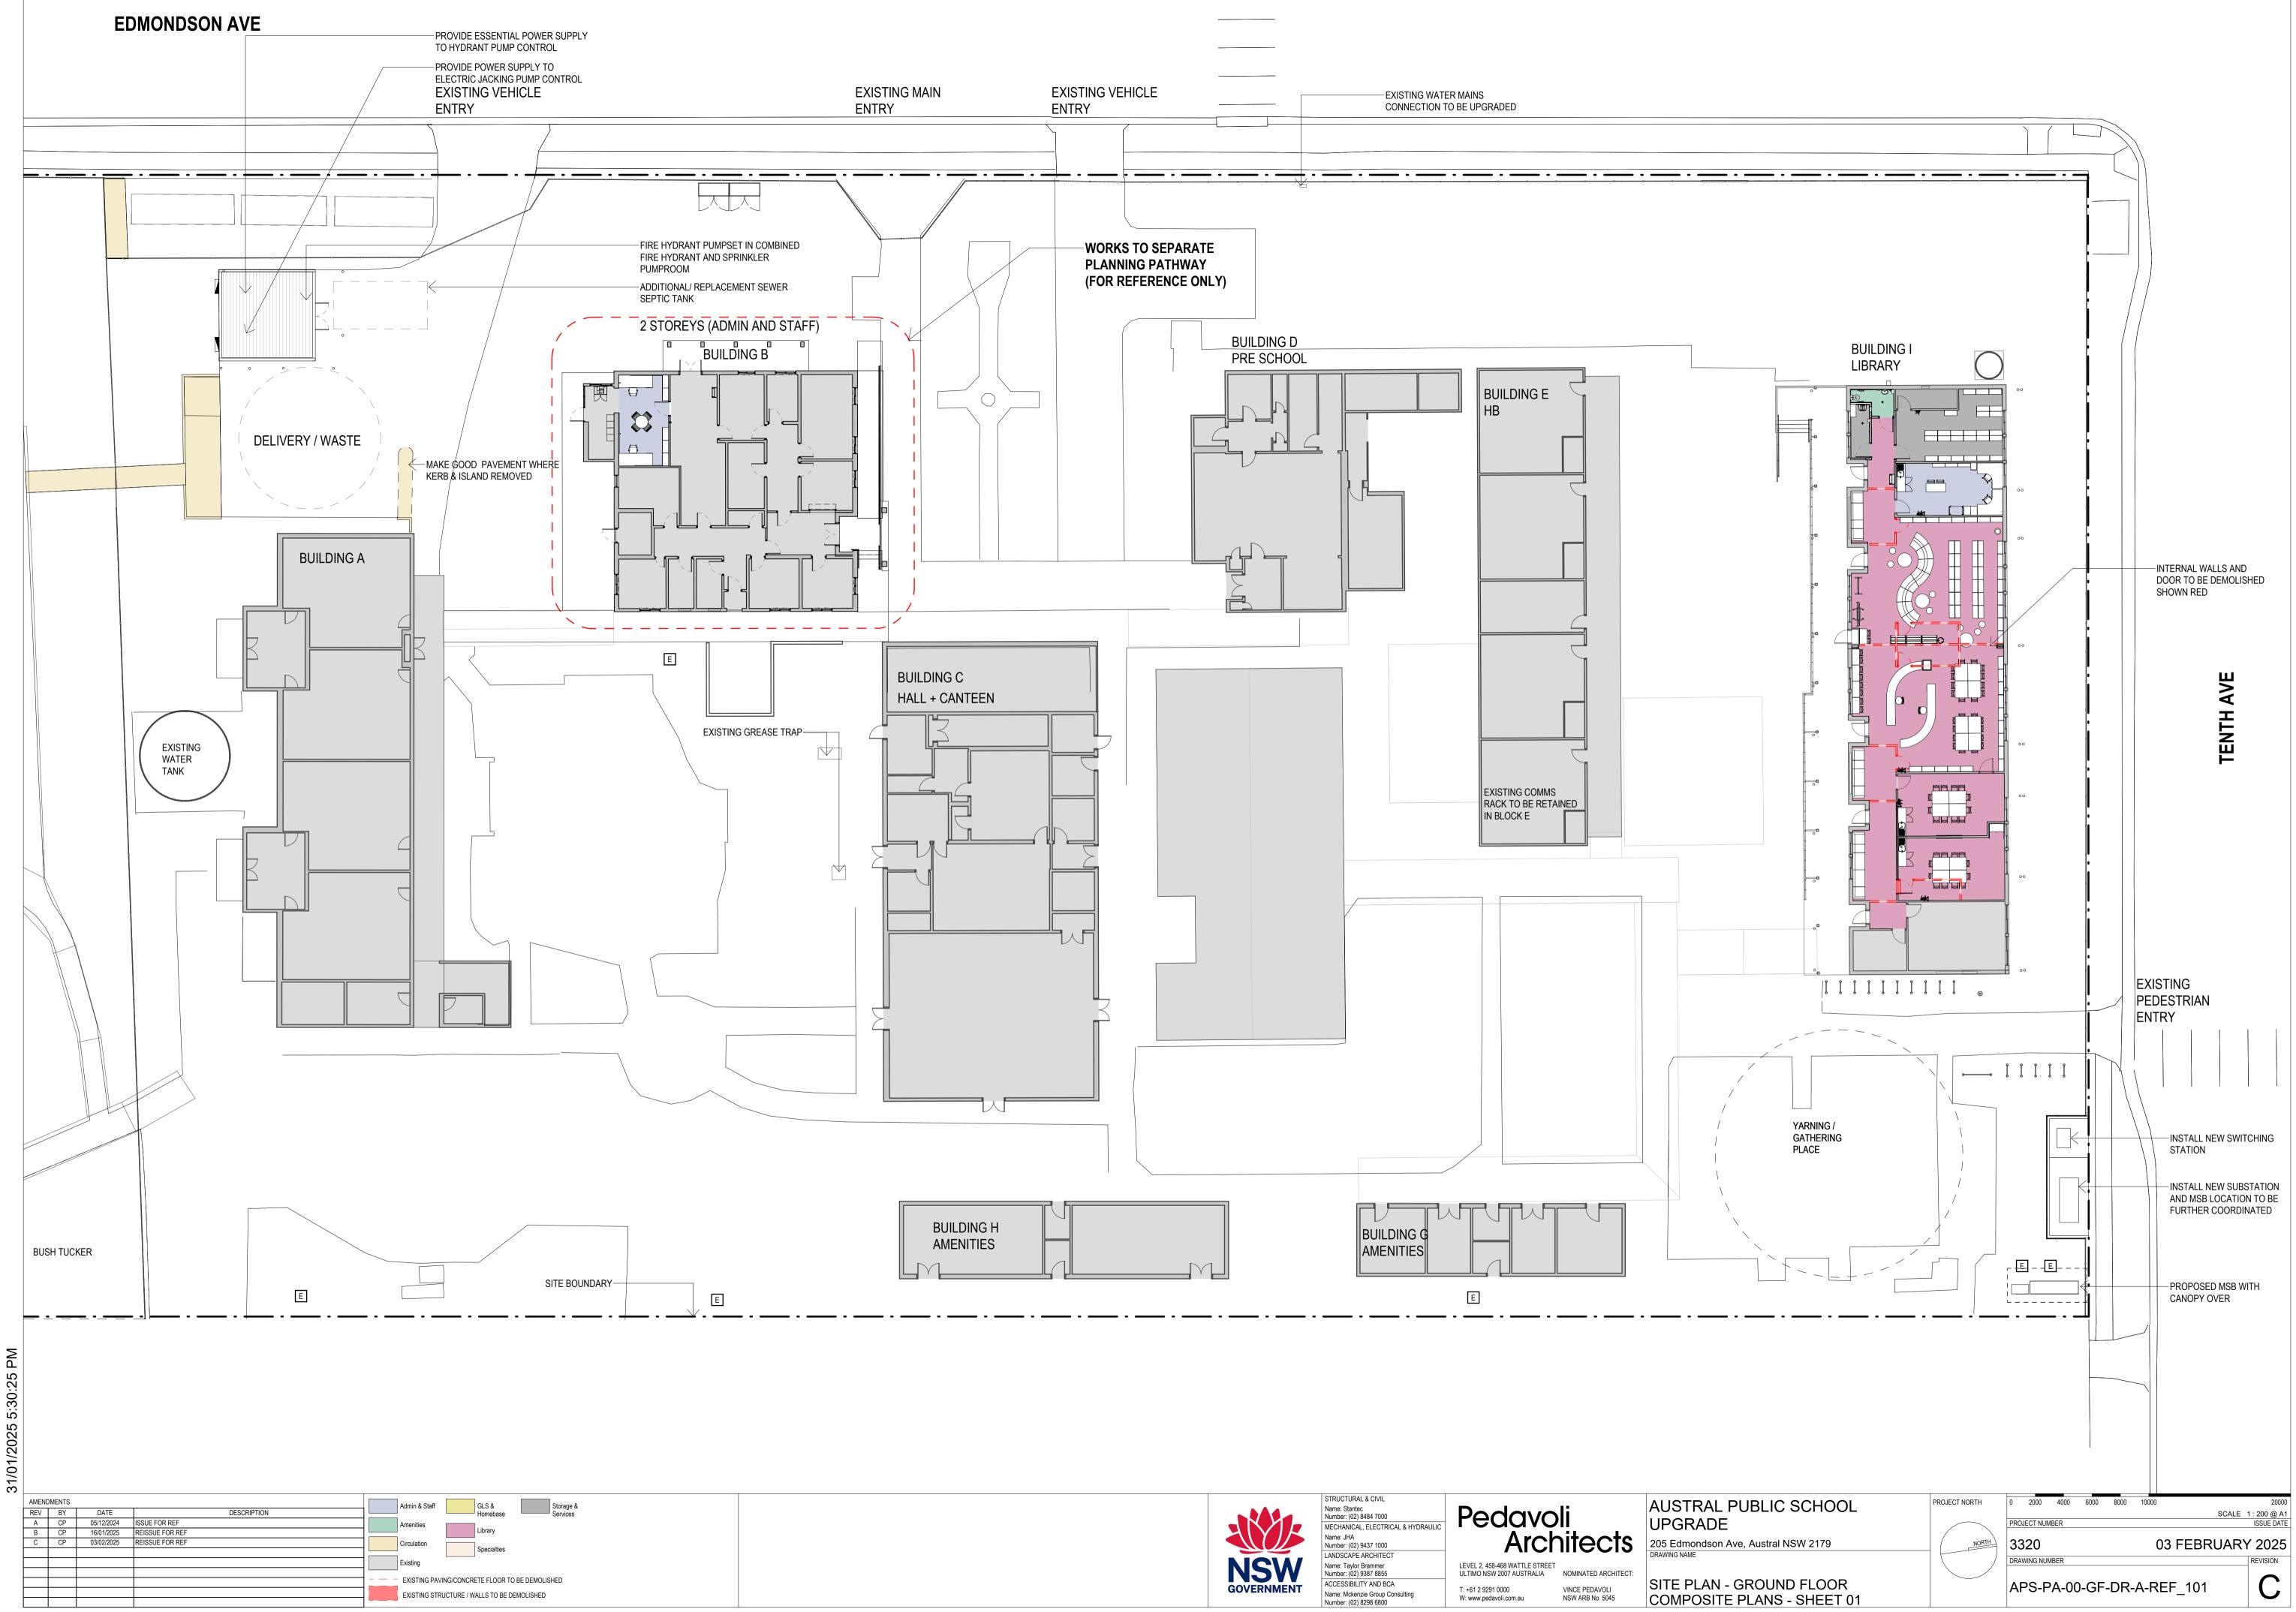

# BUILDING LIST

| А     | HOMEBASE                             |
|-------|--------------------------------------|
| В     | ADMIN / STAFF / LIBRARY              |
| С     | HALL / CANTEEN                       |
| D     | PRESCHOOL                            |
| E     | HOMEBASE                             |
| G     | WC                                   |
| Н     | WC / STORE                           |
| I     | HOMEBASE                             |
| DOSHC | DEMOUNTABLE OUT OF SCHOOL HOURS CARE |
| DHB   | DEMOUNTABLE HOMEBASE                 |
|       |                                      |

# DRAWING NAME

APS-PA-00-00-DR-A-REF\_003 SITE PLAN - EXISTING CONDITIONS APS-PA-00-GF-DR-A-REF\_101 SITE PLAN - GROUND FLOOR COMPOSITE PLANS - SHEET 01 APS-PA-00-GF-DR-A-REF\_102 SITE PLAN - GROUND FLOOR COMPOSITE PLANS - SHEET 02 APS-PA-00-L1-DR-A-REF\_103 SITE PLAN - LEVEL 1 COMPOSITE PLANS - SHEET 01 APS-PA-00-L1-DR-A-REF\_104 SITE PLAN - LEVEL 1 COMPOSITE PLANS - SHEET 02 APS-PA-00-L2-DR-A-REF\_105 SITE PLAN - LEVEL 2 COMPOSITE PLANS - SHEET 01 APS-PA-00-L2-DR-A-REF\_106 SITE PLAN - LEVEL 2 COMPOSITE PLANS - SHEET 02 APS-PA-00-L3-DR-A-REF 107 SITE PLAN - ROOF COMPOSITE PLANS - SHEET 01 APS-PA-00-ZZ-DR-A-REF\_121 COMPOSITE SECTIONS - SHEET 01 APS-PA-00-ZZ-DR-A-REF\_122 COMPOSITE SECTIONS - SHEET 02 APS-PA-00-ZZ-DR-A-REF\_301 SHADOW - EXISTING AND PROPOSED - 21 JUNE 9AM APS-PA-00-ZZ-DR-A-REF\_302 SHADOW - EXISTING AND PROPOSED - 21 JUNE 12 NOON APS-PA-00-ZZ-DR-A-REF\_303 SHADOW - EXISTING AND PROPOSED - 21 JUNE 3PM APS-PA-00-ZZ-DR-A-REF\_304 SITE HEIGHT LIMIT DIAGRAM APS-PA-00-ZZ-DR-A-REF\_305 HEIGHT LIMIT 3D MASSING RENDERS APS-PA-00-ZZ-DR-A-REF\_401 RENDERS AND MATERIAL BOARD APS-PA-00-ZZ-DR-A-REF\_501 GFA PLANS AND AREA CALCULATION