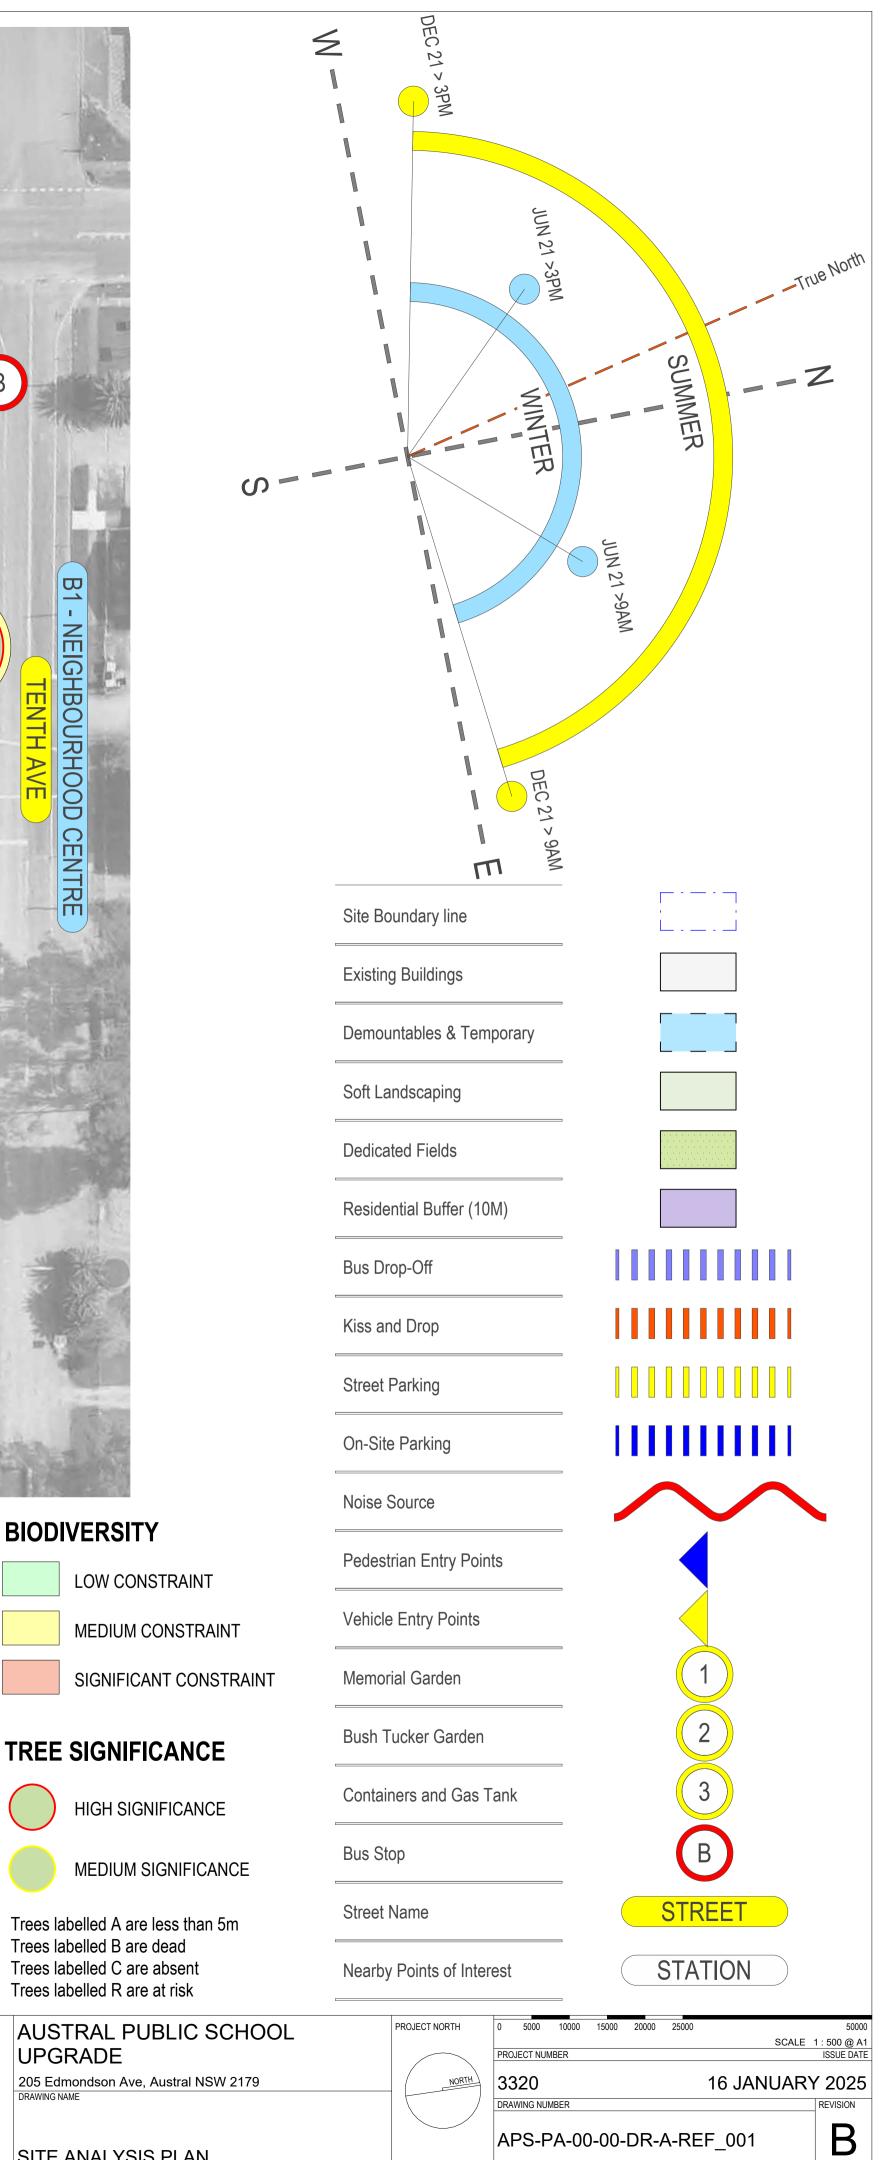

Architects LEVEL 2, 458-468 WATTLE STREET ULTIMO NSW 2007 AUSTRALIA NOMINATED ARCHITECT: T: +61 2 9291 0000 W: www.pedavoli.com.au

Pedavoli

VINCE PEDAVOLI NSW ARB No. 5045 SITE ANALYSIS PLAN

UPGRADE

4

LEVEL 2, 458-468 WATTLE STREET ULTIMO NSW 2007 AUSTRALIA NOMINATED ARCHITECT:

T: +61 2 9291 0000 W: www.pedavoli.com.au

VINCE PEDAVOLI NSW ARB No. 5045

NORTH

DRAWING NUMBER

16 JANUARY 2025

REVISION

Β

205 Edmondson Ave, Austral NSW 2179 DRAWING NAME