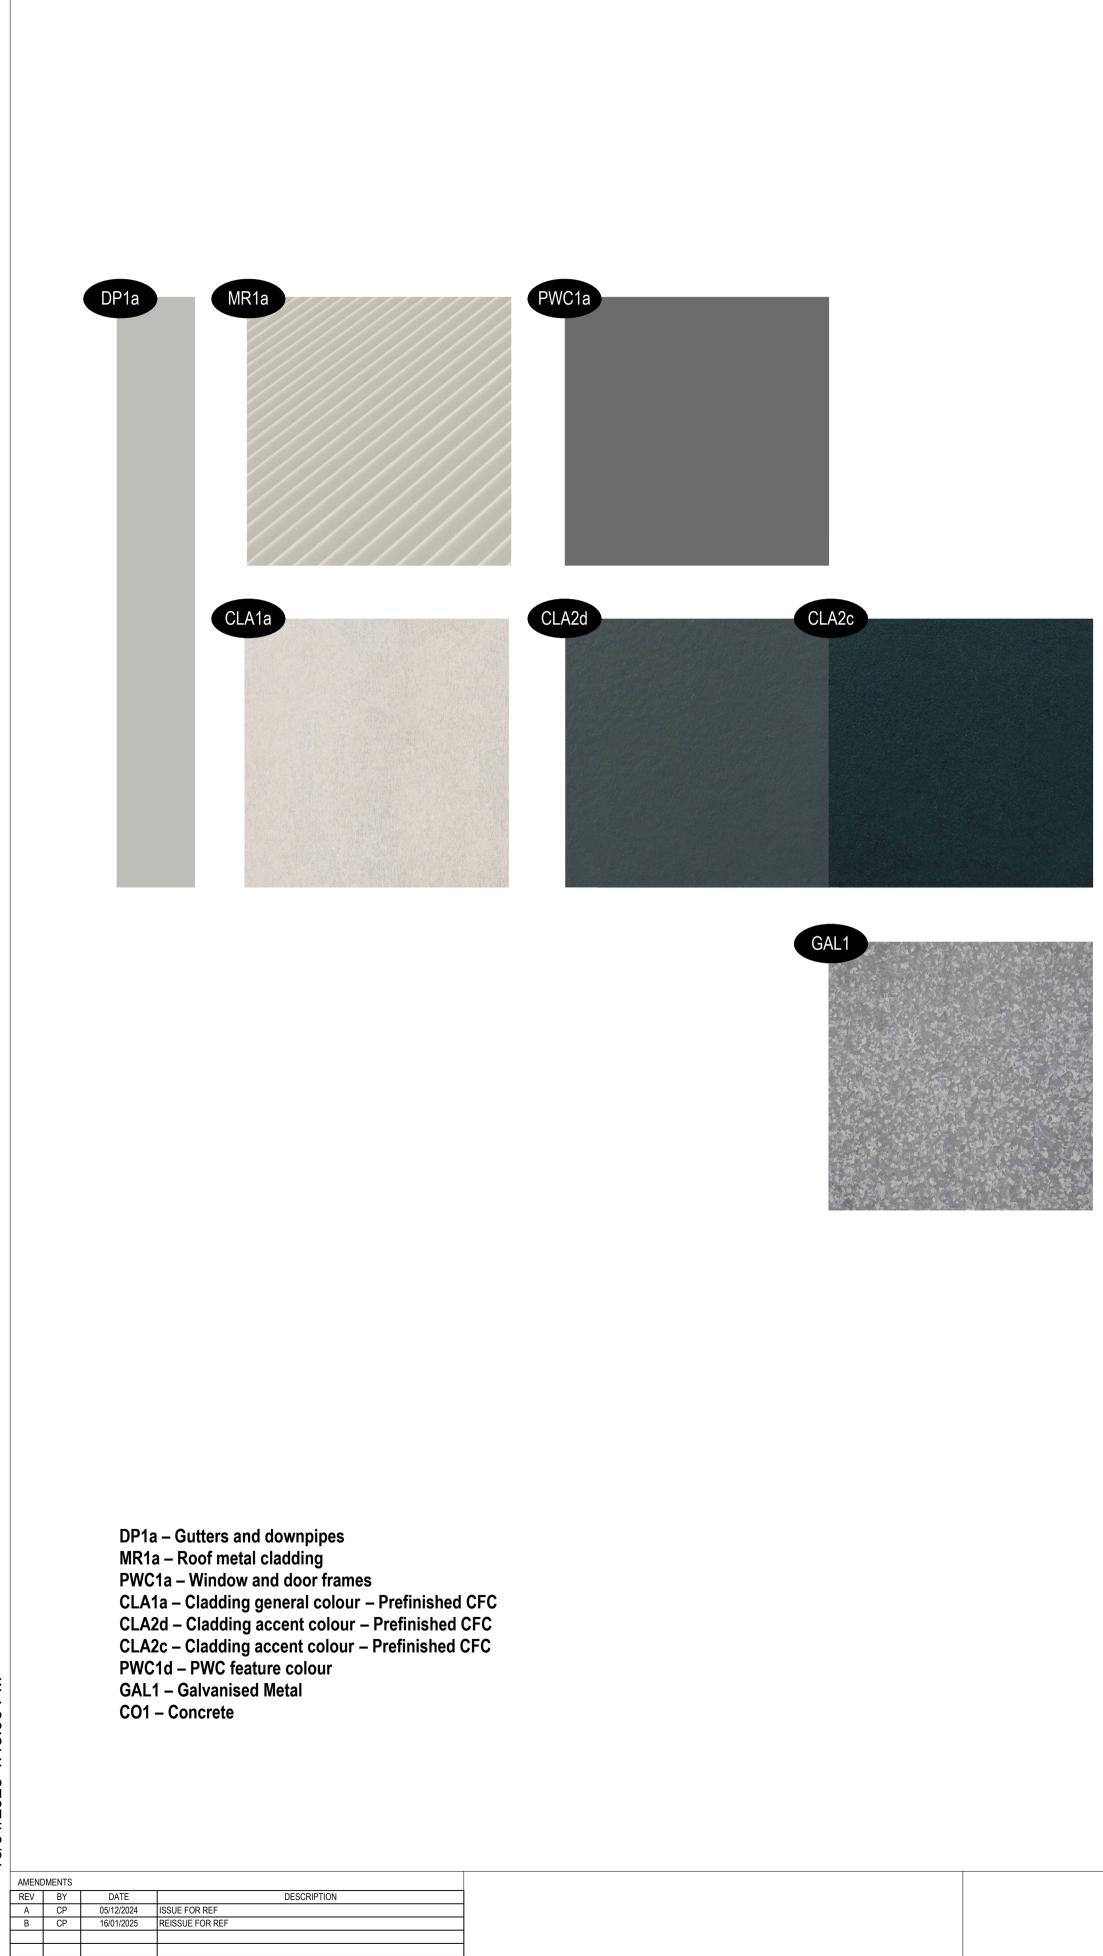

AUSTRAL PUBLIC SCHOOL UPGRADE 205 Edmondson Ave, Austral NSW 2179 DRAWING NAME

HEIGHT LIMIT 3D MASSING RENDERS

PROJECT NUMBER 3320

DRAWING NUMBER

SCALE NTS ISSUE DATE

APS-PA-00-ZZ-DR-A-REF\_305

16 JANUARY 2025

AUSTRAL PU UPGRADE 205 Edmondson Ave DRAWING NAME

RENDERS AN

|                           | SCALE NTS                                      |
|---------------------------|------------------------------------------------|
| PROJECT NUMBER            | ISSUE DATE                                     |
| 3320 16 JANUARY           | 2025                                           |
| DRAWING NUMBER            | REVISION                                       |
| APS-PA-00-ZZ-DR-A-REF_401 | B                                              |
|                           | PROJECT NUMBER  3320 16 JANUARY DRAWING NUMBER |