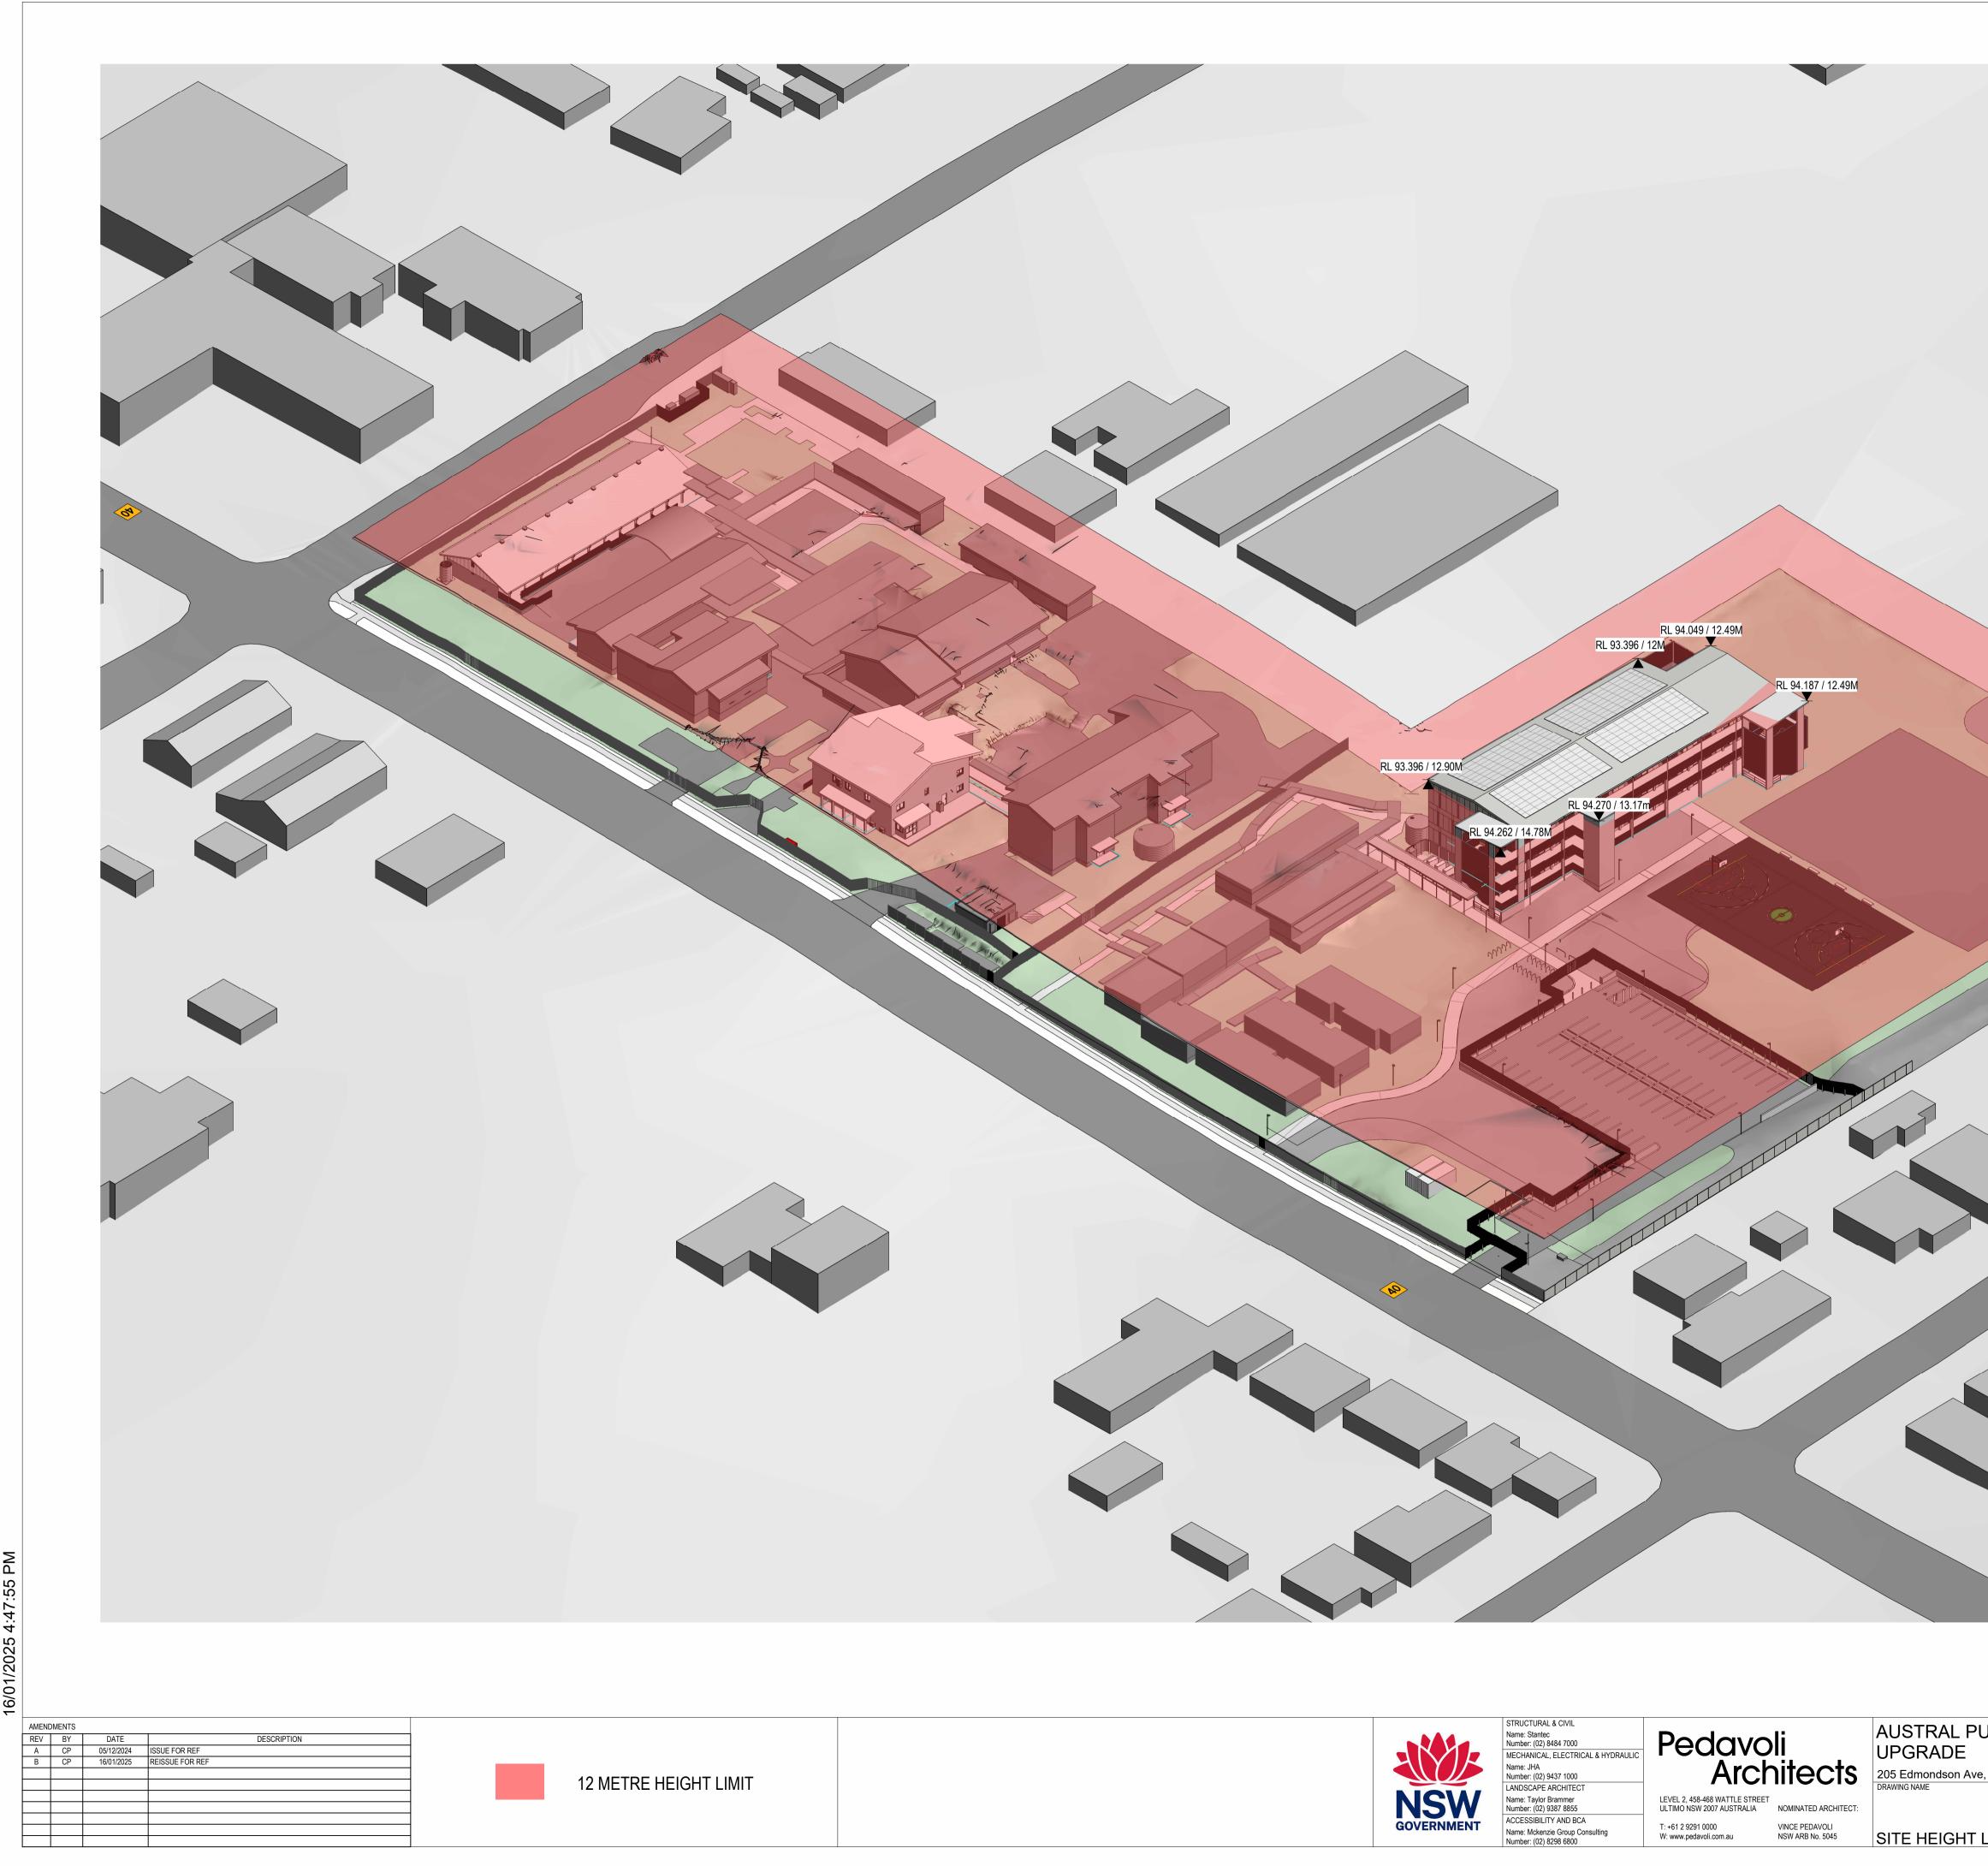

55  $\sim$ 4 4 16/01/2025

| UBLIC SCHOOL        |                        |            |                         |
|---------------------|------------------------|------------|-------------------------|
|                     |                        |            | SCALE NTS<br>ISSUE DATE |
| e, Austral NSW 2179 | 3320<br>DRAWING NUMBER | 16 JANUARY | REVISION                |
| LIMIT DIAGRAM       | APS-PA-00-ZZ-DR-A-RI   | EF_304     | В                       |
|                     |                        |            |                         |

# DRAWING NAME

APS-PA-00-00-DR-A-REF\_003 SITE PLAN - EXISTING CONDITIONS APS-PA-00-GF-DR-A-REF\_101 SITE PLAN - GROUND FLOOR COMPOSITE PLANS - SHEET 01 APS-PA-00-GF-DR-A-REF\_102 SITE PLAN - GROUND FLOOR COMPOSITE PLANS - SHEET 02 APS-PA-00-L1-DR-A-REF\_103 SITE PLAN - LEVEL 1 COMPOSITE PLANS - SHEET 01 APS-PA-00-L1-DR-A-REF\_104 SITE PLAN - LEVEL 1 COMPOSITE PLANS - SHEET 02 APS-PA-00-L2-DR-A-REF\_105 SITE PLAN - LEVEL 2 COMPOSITE PLANS - SHEET 01 APS-PA-00-L2-DR-A-REF\_106 SITE PLAN - LEVEL 2 COMPOSITE PLANS - SHEET 02 APS-PA-00-L3-DR-A-REF 107 SITE PLAN - ROOF COMPOSITE PLANS - SHEET 01 APS-PA-00-ZZ-DR-A-REF\_121 COMPOSITE SECTIONS - SHEET 01 APS-PA-00-ZZ-DR-A-REF\_122 COMPOSITE SECTIONS - SHEET 02 APS-PA-00-ZZ-DR-A-REF\_301 SHADOW - EXISTING AND PROPOSED - 21 JUNE 9AM APS-PA-00-ZZ-DR-A-REF\_302 SHADOW - EXISTING AND PROPOSED - 21 JUNE 12 NOON APS-PA-00-ZZ-DR-A-REF\_303 SHADOW - EXISTING AND PROPOSED - 21 JUNE 3PM APS-PA-00-ZZ-DR-A-REF\_304 SITE HEIGHT LIMIT DIAGRAM APS-PA-00-ZZ-DR-A-REF\_305 HEIGHT LIMIT 3D MASSING RENDERS APS-PA-00-ZZ-DR-A-REF\_401 RENDERS AND MATERIAL BOARD APS-PA-00-ZZ-DR-A-REF\_501 GFA PLANS AND AREA CALCULATION