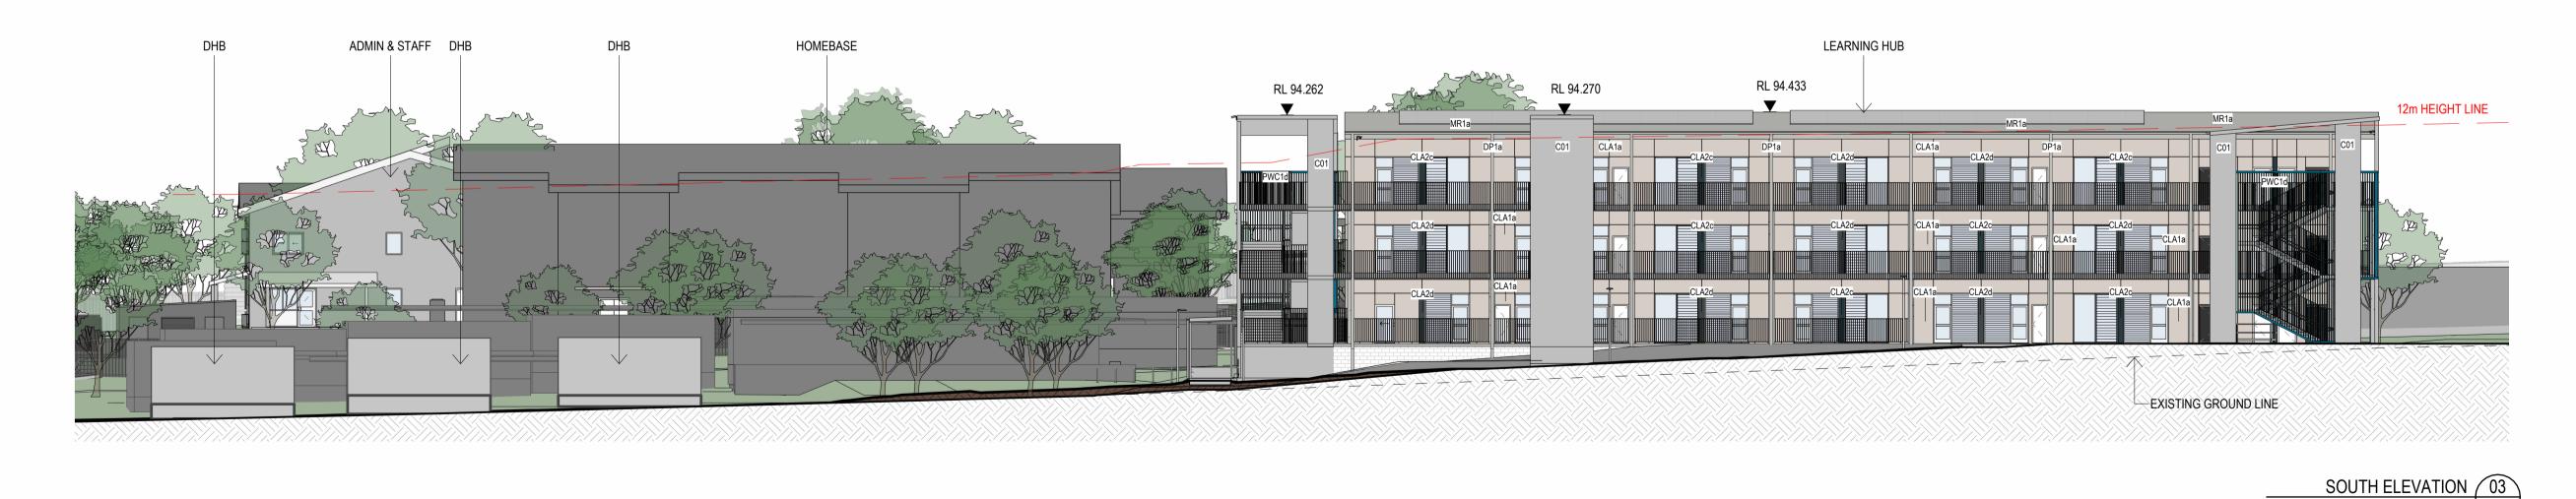

NOTE: HEIGHT LIMIT DRAWN ABOVE THE ELEVATION CUT PLANE

AUSTRAL PL UPGRADE 205 Edmondson Ave, DRAWING NAME

ELEVATIONS

| PUBLIC SCHOOL        | 0 2000 4000 6000 8000 1 | 0000 20000        |
|----------------------|-------------------------|-------------------|
|                      |                         | SCALE 1:200 @ A1  |
|                      | PROJECT NUMBER          | ISSUE DATE        |
|                      |                         |                   |
| ve, Austral NSW 2179 | 3320                    | 16 JANUARY 2025   |
|                      |                         |                   |
|                      | DRAWING NUMBER          | REVISION          |
| S - SHEET 02         | APS-PA-00-ZZ-DR-A       | -REF_112 <b>B</b> |