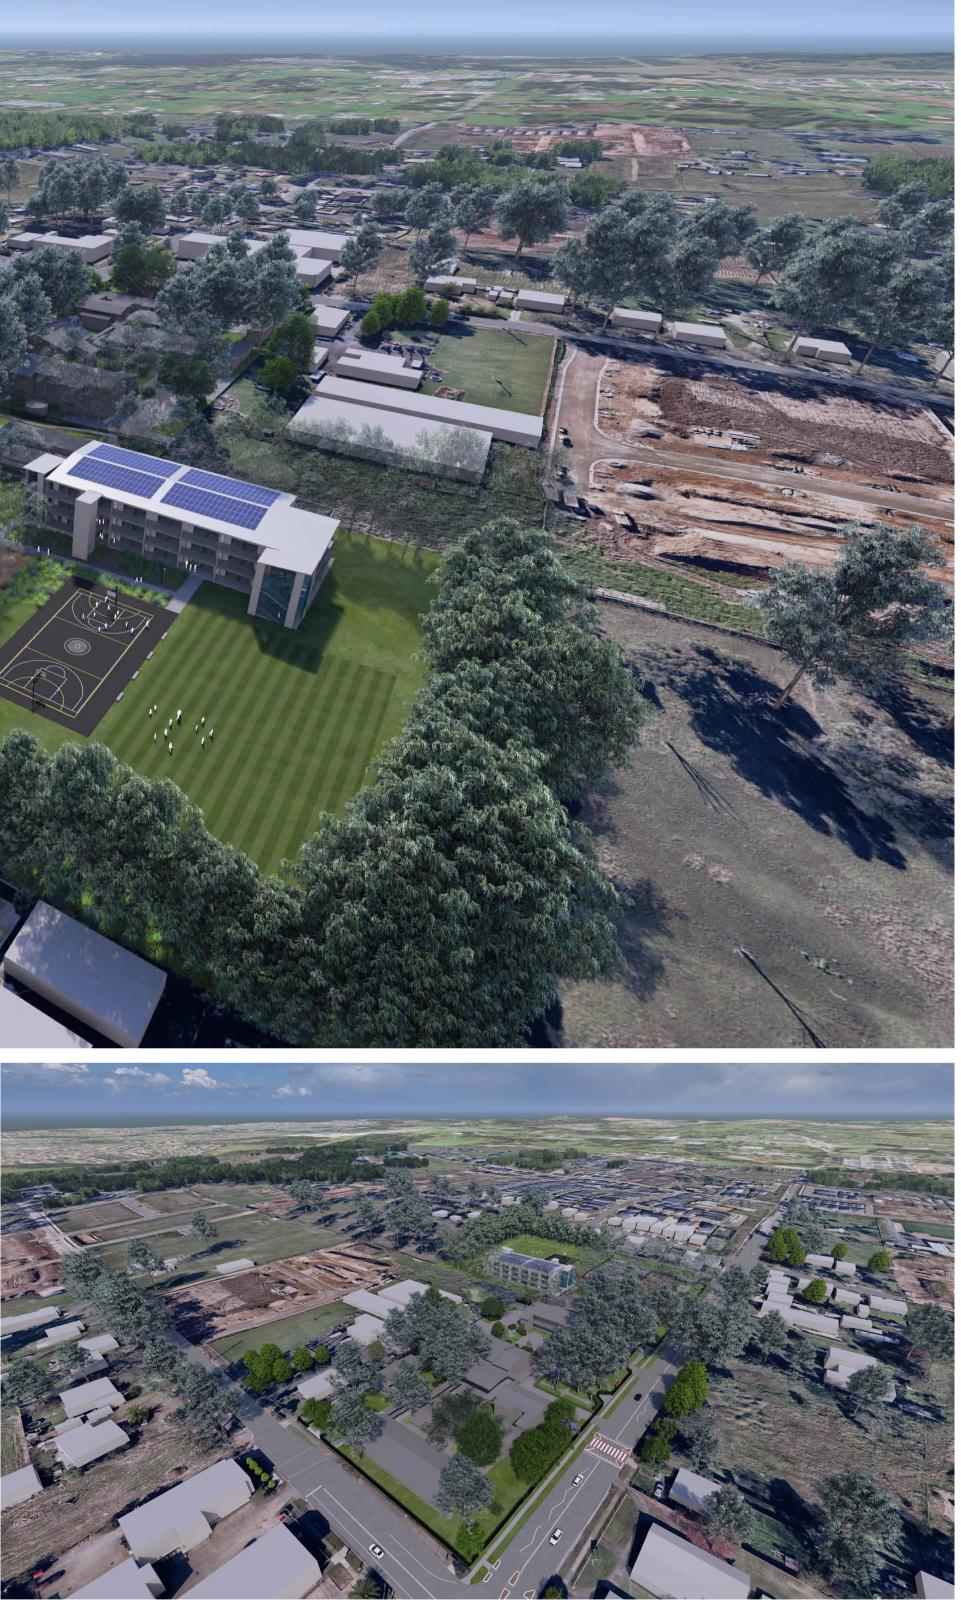

SITE PLAN - D

| UBLIC SCHOOL        | PROJECT NORTH | 0 50    | 00 1000 | 00      | 15000 | 20000 | 25000 |           | 50000        |
|---------------------|---------------|---------|---------|---------|-------|-------|-------|-----------|--------------|
|                     |               |         |         |         |       |       |       | SCALE     | 1 : 500 @ A1 |
|                     |               | PROJECT | NUMBER  |         |       |       |       |           | ISSUE DATE   |
|                     |               |         |         |         |       |       |       |           |              |
| e, Austral NSW 2179 | NORTH         | 3320    | )       |         |       |       |       | 16 JANUAR | Y 2025       |
|                     |               |         |         |         |       |       |       |           | REVISION     |
|                     |               | DRAWING | NUMBER  |         |       |       |       |           | REVISION     |
|                     |               |         |         |         |       |       |       |           |              |
|                     |               | APS     | -PA-    | <u></u> | .00_  | DR-   | 4-RF  | F 004     |              |
|                     |               | / 11 0  |         | 00      | 00    |       |       |           |              |
| DEMOLITION          |               |         |         |         |       |       |       |           |              |